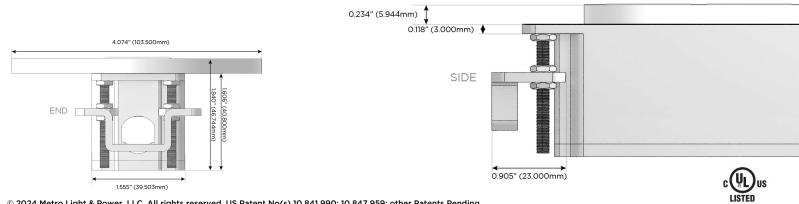

#### Plug:

Supplied with Low Profile Flat 45° Angle 120 VAC Plug

**Optional Standard Straight 120 VAC Plug** 

**Optional Straight 120 VAC Pass-through Plug** 

- CLEAN, COMPACT DESIGN
- STREAMLINED
- LOW PROFILE
- SIDE-EXITING CORDS
- PLUG & PLAY
- 6' AC CORD & PLUG (FLAT PLUG STANDARD)
- CUSTOMIZABLE CONFIGURATIONS AND FINISHES
- UL LISTED FOR MOUNTING IN FURNITURE
- 15A