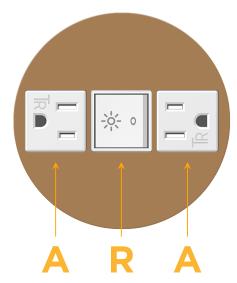

### **Module/Port Options:**

- **Tamper Resistant AC Receptacle** Α
- Е USB-A & USB-C (20W)
- Double USB-A (Fast Charging Ports 18W) M
- н HDMI
- 6 CAT 6
- 12 RJ 12
- X Switched AC
- V 3-Way Switch (Low Voltage)
- V USB-C (45W High Speed Charging Port)
- USB-C (25W High Speed Charging Port) S
- Switched AC (Rocker Switch) R
- **Dimmer Switch**

## A Tamper Resistant AC Receptacle

R Switched AC (Rocker Switch)

Distributed by

Mormax Company, Inc. 8 Westchester Plaza Elmsford, NY 10523 ♦ 914-699-0101
✓ sales@mormax.com

mormax.com

E491161

© 2024 Metro Light & Power, LLC. All rights reserved. US Patent No(s) 10,841,990; 10,847,959; other Patents Pending Metro Light & Power, LLC | 11 Smith St Englewood, NJ 07631 | T: 201-416-4160 | F: 208-979-4613 | info@metrolightandpower.com | www.metrolightandpower.com