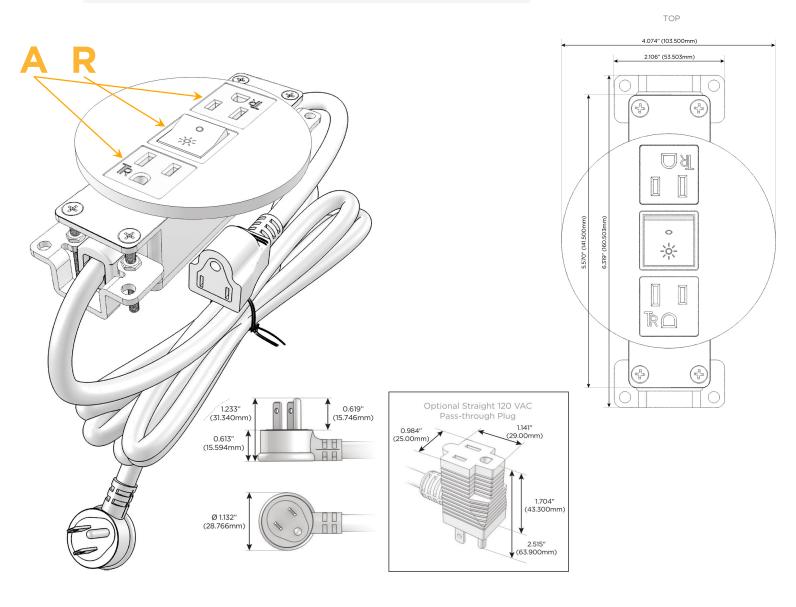

### **Module/Port Options:**

- **Tamper Resistant AC Receptacle** Α
- Е USB-A & USB-C (20W)
- Double USB-A (Fast Charging Ports 18W) M
- н HDMI
- 6 CAT 6
- 12 RJ 12
- X Switched AC
- V 3-Way Switch (Low Voltage)
- V USB-C (45W High Speed Charging Port)
- USB-C (25W High Speed Charging Port) S
- Switched AC (Rocker Switch) R
- **Dimmer Switch**

#### Plug:

Supplied with Low Profile Flat 45° Angle 120 VAC Plug

**Optional Standard Straight 120 VAC Plug** 

**Optional Straight 120 VAC Pass-through Plug** 

- CLEAN, COMPACT DESIGN
- STREAMLINED
- LOW PROFILE
- SIDE-EXITING CORDS
- PLUG & PLAY
- 6' AC CORD & PLUG (FLAT PLUG STANDARD)
- CUSTOMIZABLE CONFIGURATIONS AND FINISHES
- UL LISTED FOR MOUNTING IN FURNITURE
- 15A

## A Tamper Resistant AC Receptacle

R Switched AC (Rocker Switch)

Distributed by

Mormax Company, Inc. 8 Westchester Plaza Elmsford, NY 10523 ♦ 914-699-0101
✓ sales@mormax.com

mormax.com

E491161

© 2024 Metro Light & Power, LLC. All rights reserved. US Patent No(s) 10,841,990; 10,847,959; other Patents Pending Metro Light & Power, LLC | 11 Smith St Englewood, NJ 07631 | T: 201-416-4160 | F: 208-979-4613 | info@metrolightandpower.com | www.metrolightandpower.com