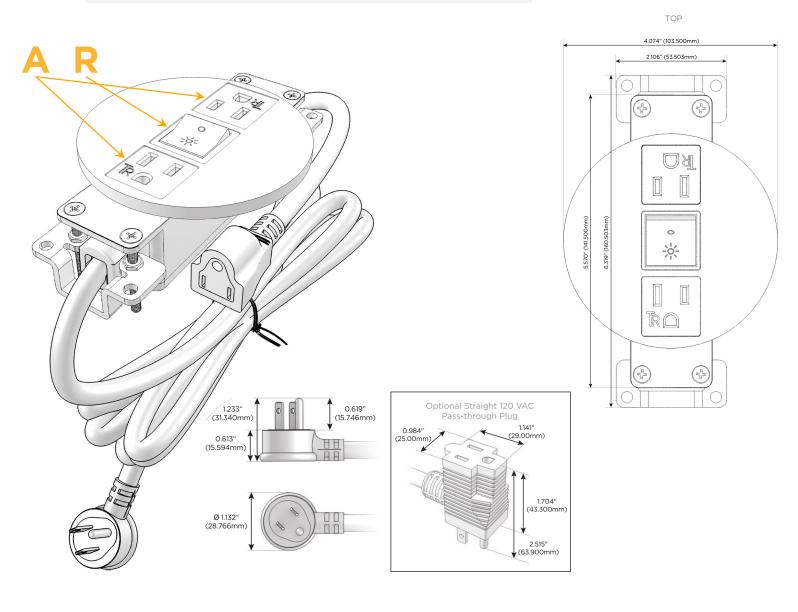

### Plug:

Supplied with Low Profile Flat 45° Angle 120 VAC Plug

Optional Standard Straight 120 VAC Plug

Optional Straight 120 VAC Pass-through Plug

- CLEAN, COMPACT DESIGN
- STREAMLINED
- LOW PROFILE
- SIDE-EXITING CORDS
- PLUG & PLAY
- 6' AC CORD & PLUG (FLAT PLUG STANDARD)
- CUSTOMIZABLE CONFIGURATIONS AND FINISHES
- UL LISTED FOR MOUNTING IN FURNITURE
- 15A

# AC POWER & DATA CONNECTIVITY SOLUTION

M-POWER-3TW-ARA-BZ4RNDB

Specs:

#### **Tamper Resistant AC Receptacle** Α

Switched AC (Rocker Switch) R

Distributed by

Mormax Company, Inc. 8 Westchester Plaza Elmsford, NY 10523

C 914-699-0101 sales@mormax.com  $\square$ 

mormax.com

WER DISTR