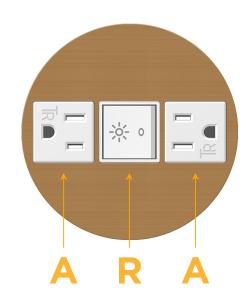

# AC POWER & DATA CONNECTIVITY SOLUTION

M-POWER-3TW-ARA-BZ4RNDB

Specs:

#### **Tamper Resistant AC Receptacle** Α

Switched AC (Rocker Switch) R

Distributed by

Mormax Company, Inc. 8 Westchester Plaza Elmsford, NY 10523

C 914-699-0101 sales@mormax.com  $\square$ 

mormax.com

WER DISTR