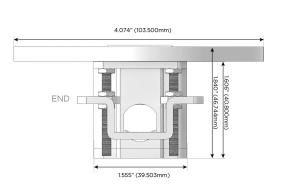

# **Modules/Ports:**

- **Tamper Resistant AC Receptacle**
- Switched AC (Rocker Switch)

TOP 4.074" (103.500mm)