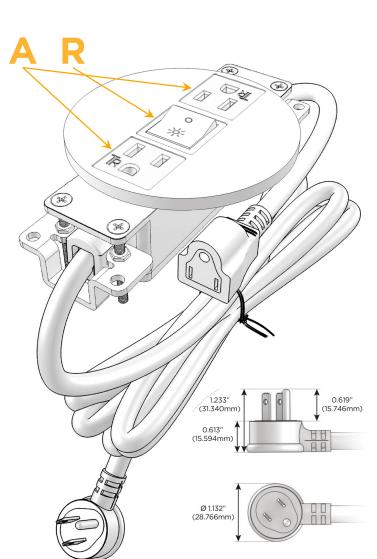

#### AC POWER & DATA CONNECTIVITY SOLUTION

M-POWER-3TW-ARA-BRRNDSB

Distributed by

Mormax Company, Inc.

 $\searrow$ 

914-699-0101

8 Westchester Plaza Elmsford, NY 10523 sales@mormax.com
mormax.com

Metro Light & Power's line of power & data solutions offers sophisticated design elements combined with greater ease of installation. Streamlined and low-profile, enhanced by side-exiting cords, our outlets advance the industry with their cutting edge look and feel. We believe flexibility is key, and we provide a variety of mounting options, including the ability to mount in limited spaces. Our outlets are available in many finishes and configurations, in addition to a custom color and finish capability for our clients.

### Plug:

Supplied with Low Profile Flat 45° Angle 120 VAC Plug

Optional Standard Straight 120 VAC Plug

Optional Straight 120 VAC Pass-through Plug

- CLEAN, COMPACT DESIGN
- STREAMLINED
- LOW PROFILE
- SIDE-EXITING CORDS
- PLUG & PLAY
- 6' AC CORD & PLUG (FLAT PLUG STANDARD)
- CUSTOMIZABLE CONFIGURATIONS AND FINISHES
- UL LISTED FOR MOUNTING IN FURNITURE
- 15A