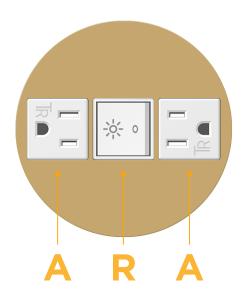

# **Module/Port Options:**

- A Tamper Resistant AC Receptacle
- E USB-A & USB-C (20W)
- M Double USB-A (Fast Charging Ports 18W)
- H HDMI
- 6 CAT 6
- 12 RJ 12
- X Switched AC
- Y 3-Way Switch (Low Voltage)
- V USB-C (45W High Speed Charging Port)
- S USB-C (25W High Speed Charging Port)
- R Switched AC (Rocker Switch)
- Dimmer Switch

# **Modules/Ports:**

- **Tamper Resistant AC Receptacle**
- Switched AC (Rocker Switch)

TOP 4.074" (103.500mm)