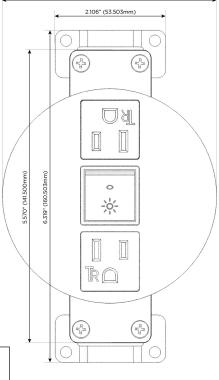

# **Module/Port Options:**

- A Tamper Resistant AC Receptacle
- E USB-A & USB-C (20W)
- M Double USB-A (Fast Charging Ports 18W)
- H HDMI
- 6 CAT 6
- 12 RJ 12
- X Switched AC
- Y 3-Way Switch (Low Voltage)
- V USB-C (45W High Speed Charging Port)
- S USB-C (25W High Speed Charging Port)
- R Switched AC (Rocker Switch)
- Dimmer Switch

# **Modules/Ports:**

- **Tamper Resistant AC Receptacle**
- Switched AC (Rocker Switch)

TOP 4.074" (103.500mm)