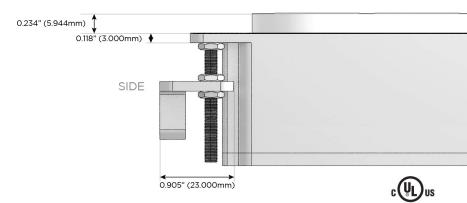

ing Port)
- S USB-C (25W High Speed Charging Port)
- R Switched AC (Rocker Switch)
- Dimmer Switch

### Plug:

Supplied with Low Profile Flat 45° Angle 120 VAC Plug

Optional Standard Straight 120 VAC Plug

Optional Straight 120 VAC Pass-through Plug

- CLEAN, COMPACT DESIGN
- STREAMLINED
- LOW PROFILE
- SIDE-EXITING CORDS
- PLUG & PLAY
- 6' AC CORD & PLUG (FLAT PLUG STANDARD)
- CUSTOMIZABLE CONFIGURATIONS AND FINISHES
- UL LISTED FOR MOUNTING IN FURNITURE
- 15A





### AC POWER & DATA CONNECTIVITY SOLUTION

M-POWER-3TW-ARA-BRRNDSB

MORMAX

Mormax Company, Inc.

914-699-0101

mormax.com

sales@mormax.com

8 Westchester Plaza Elmsford, NY 10523

Distributed by

Specs:

# **Modules/Ports:**

- **Tamper Resistant AC Receptacle**
- Switched AC (Rocker Switch)





TOP 4.074" (103.500mm)