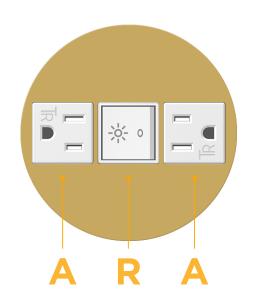

## A Tamper Resistant AC Receptacle

R Switched AC (Rocker Switch)

Distributed by

Mormax Company, Inc. 8 Westchester Plaza Elmsford, NY 10523 ♦ 914-699-0101
✓ sales@mormax.com

mormax.com

E491161

© 2024 Metro Light & Power, LLC. All rights reserved. US Patent No(s) 10,841,990; 10,847,959; other Patents Pending Metro Light & Power, LLC | 11 Smith St Englewood, NJ 07631 | T: 201-416-4160 | F: 208-979-4613 | info@metrolightandpower.com | www.metrolightandpower.com