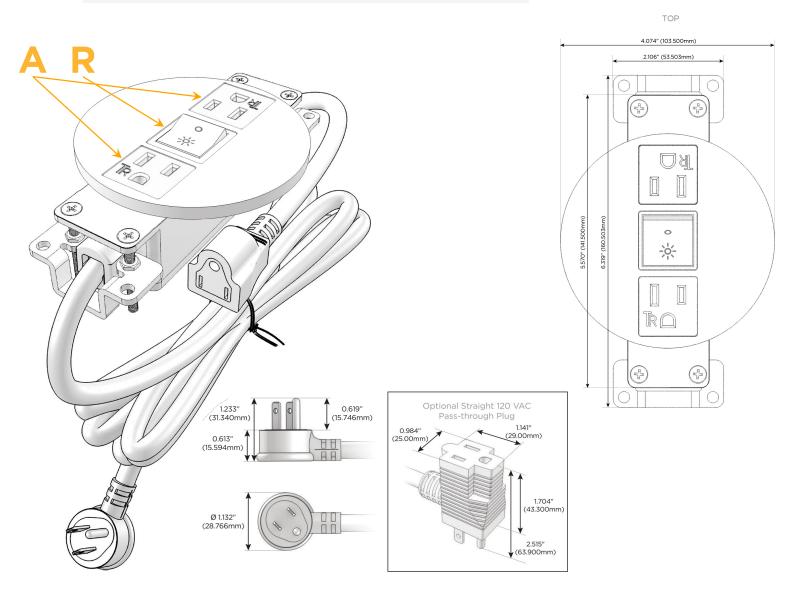

#### Plug:

Supplied with Low Profile Flat 45° Angle 120 VAC Plug

**Optional Standard Straight 120 VAC Plug** 

**Optional Straight 120 VAC Pass-through Plug** 

- CLEAN, COMPACT DESIGN
- STREAMLINED
- LOW PROFILE
- SIDE-EXITING CORDS
- **PLUG & PLAY**
- 6' AC CORD & PLUG (FLAT PLUG STANDARD)
- CUSTOMIZABLE CONFIGURATIONS AND FINISHES
- UL LISTED FOR MOUNTING IN FURNITURE
- 15A

# AC POWER & DATA CONNECTIVITY SOLUTION

M-POWER-3TW-ARA-BRRNDB

Specs:

## A Tamper Resistant AC Receptacle

R Switched AC (Rocker Switch)

Distributed by

Mormax Company, Inc. 8 Westchester Plaza Elmsford, NY 10523 ♦ 914-699-0101
✓ sales@mormax.com

mormax.com

E491161

© 2024 Metro Light & Power, LLC. All rights reserved. US Patent No(s) 10,841,990; 10,847,959; other Patents Pending Metro Light & Power, LLC | 11 Smith St Englewood, NJ 07631 | T: 201-416-4160 | F: 208-979-4613 | info@metrolightandpower.com | www.metrolightandpower.com