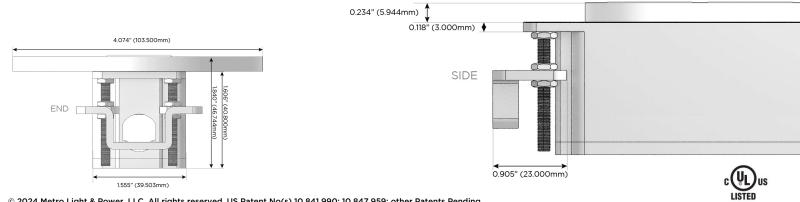

#### Plug:

Supplied with Low Profile Flat 45° Angle 120 VAC Plug

**Optional Standard Straight 120 VAC Plug** 

**Optional Straight 120 VAC Pass-through Plug** 

- CLEAN, COMPACT DESIGN
- STREAMLINED
- LOW PROFILE
- SIDE-EXITING CORDS
- **PLUG & PLAY**
- 6' AC CORD & PLUG (FLAT PLUG STANDARD)
- CUSTOMIZABLE CONFIGURATIONS AND FINISHES
- UL LISTED FOR MOUNTING IN FURNITURE
- 15A

# AC POWER & DATA CONNECTIVITY SOLUTION

M-POWER-3TW-ARA-BRRNDB

Specs: