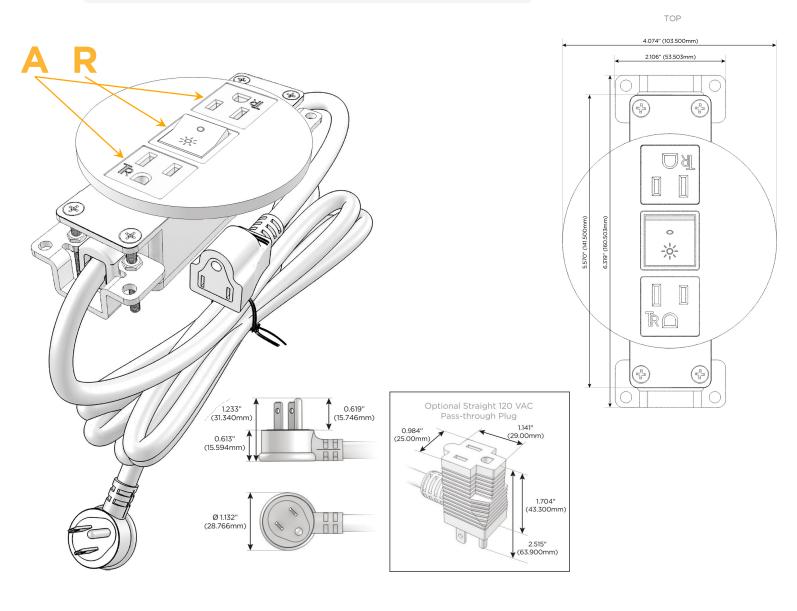

#### **Module/Port Options:**

- A Tamper Resistant AC Receptacle
- E USB-A & USB-C (20W)
- M Double USB-A (Fast Charging Ports 18W)
- H HDMI
- 6 CAT 6
- 12 RJ 12
- X Switched AC
- Y 3-Way Switch (Low Voltage)
- V USB-C (45W High Speed Charging Port)
- S USB-C (25W High Speed Charging Port)
- R Switched AC (Rocker Switch)
- D Dimmer Switch

#### Plug:

Supplied with Low Profile Flat 45° Angle 120 VAC Plug

Optional Standard Straight 120 VAC Plug

Optional Straight 120 VAC Pass-through Plug

- CLEAN, COMPACT DESIGN
- STREAMLINED
- LOW PROFILE
- SIDE-EXITING CORDS
- PLUG & PLAY
- 6' AC CORD & PLUG (FLAT PLUG STANDARD)
- CUSTOMIZABLE CONFIGURATIONS AND FINISHES
- UL LISTED FOR MOUNTING IN FURNITURE
- 15A

# AC POWER & DATA CONNECTIVITY SOLUTION

M-POWER-3TW-ARA-BRNDSB

Specs:

### Modules/Ports:

## A Tamper Resistant AC Receptacle

R Switched AC (Rocker Switch)

Distributed by

Mormax Company, Inc. 8 Westchester Plaza Elmsford, NY 10523 ♦ 914-699-0101
✓ sales@mormax.com

mormax.com

E491161

© 2024 Metro Light & Power, LLC. All rights reserved. US Patent No(s) 10,841,990; 10,847,959; other Patents Pending Metro Light & Power, LLC | 11 Smith St Englewood, NJ 07631 | T: 201-416-4160 | F: 208-979-4613 | info@metrolightandpower.com | www.metrolightandpower.com