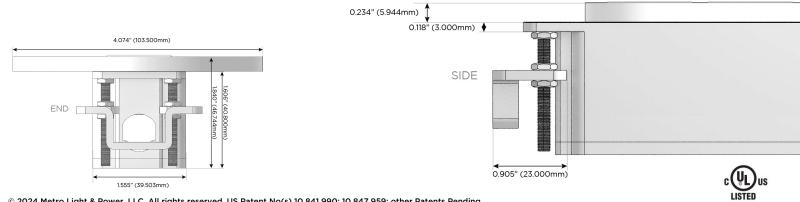

#### Plug:

Supplied with Low Profile Flat 45° Angle 120 VAC Plug

Optional Standard Straight 120 VAC Plug

Optional Straight 120 VAC Pass-through Plug

- CLEAN, COMPACT DESIGN
- STREAMLINED
- LOW PROFILE
- SIDE-EXITING CORDS
- PLUG & PLAY
- 6' AC CORD & PLUG (FLAT PLUG STANDARD)
- CUSTOMIZABLE CONFIGURATIONS AND FINISHES
- UL LISTED FOR MOUNTING IN FURNITURE
- 15A

# AC POWER & DATA CONNECTIVITY SOLUTION

M-POWER-3TW-ARA-BRNDSB

Specs: