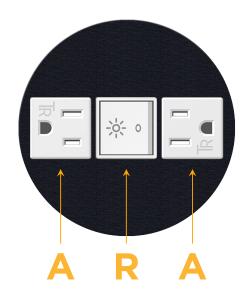

#### **Module/Port Options:**

- A Tamper Resistant AC Receptacle
- E USB-A & USB-C (20W)
- M Double USB-A (Fast Charging Ports 18W)
- H HDMI
- 6 CAT 6
- 12 RJ 12
- X Switched AC
- Y 3-Way Switch (Low Voltage)
- V USB-C (45W High Speed Charging Port)
- S USB-C (25W High Speed Charging Port)
- R Switched AC (Rocker Switch)
- D Dimmer Switch

## A Tamper Resistant AC Receptacle

R Switched AC (Rocker Switch)

Distributed by

Mormax Company, Inc. 8 Westchester Plaza Elmsford, NY 10523 ♦ 914-699-0101
✓ sales@mormax.com

mormax.com

E491161

© 2024 Metro Light & Power, LLC. All rights reserved. US Patent No(s) 10,841,990; 10,847,959; other Patents Pending Metro Light & Power, LLC | 11 Smith St Englewood, NJ 07631 | T: 201-416-4160 | F: 208-979-4613 | info@metrolightandpower.com | www.metrolightandpower.com