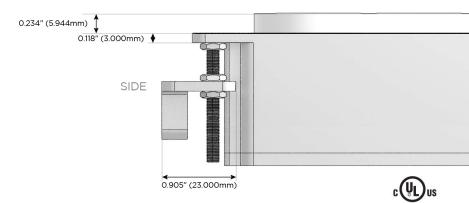

W-ARA-BRARNDSB

Specs:

# **Modules/Ports:**

- A Tamper Resistant AC Receptacle
- R Switched AC (Rocker Switch)

Ø 1.132" (28.766mm)

TOP