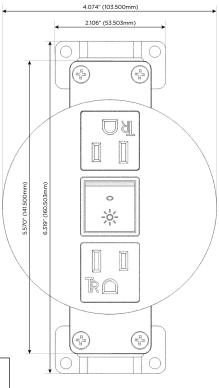

# **Modules/Ports:**

- A Tamper Resistant AC Receptacle
- R Switched AC (Rocker Switch)

Ø 1.132" (28.766mm)

TOP