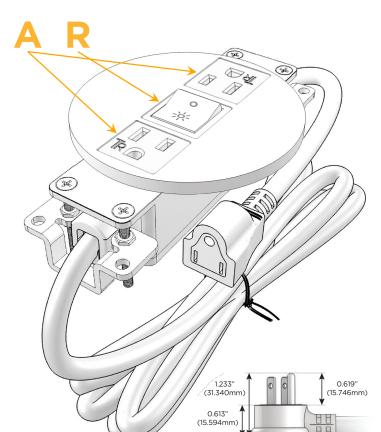

# **Modules/Ports:**

- A Tamper Resistant AC Receptacle
- R Switched AC (Rocker Switch)

Ø 1.132" (28.766mm)

TOP