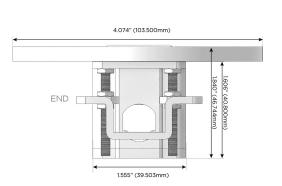

W-ARA-BRARNDSB

Specs:

# **Modules/Ports:**

- A Tamper Resistant AC Receptacle
- R Switched AC (Rocker Switch)

Ø 1.132" (28.766mm)

TOP