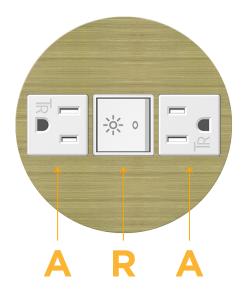

# **Modules/Ports:**

- A Tamper Resistant AC Receptacle
- R Switched AC (Rocker Switch)

Ø 1.132" (28.766mm)

TOP