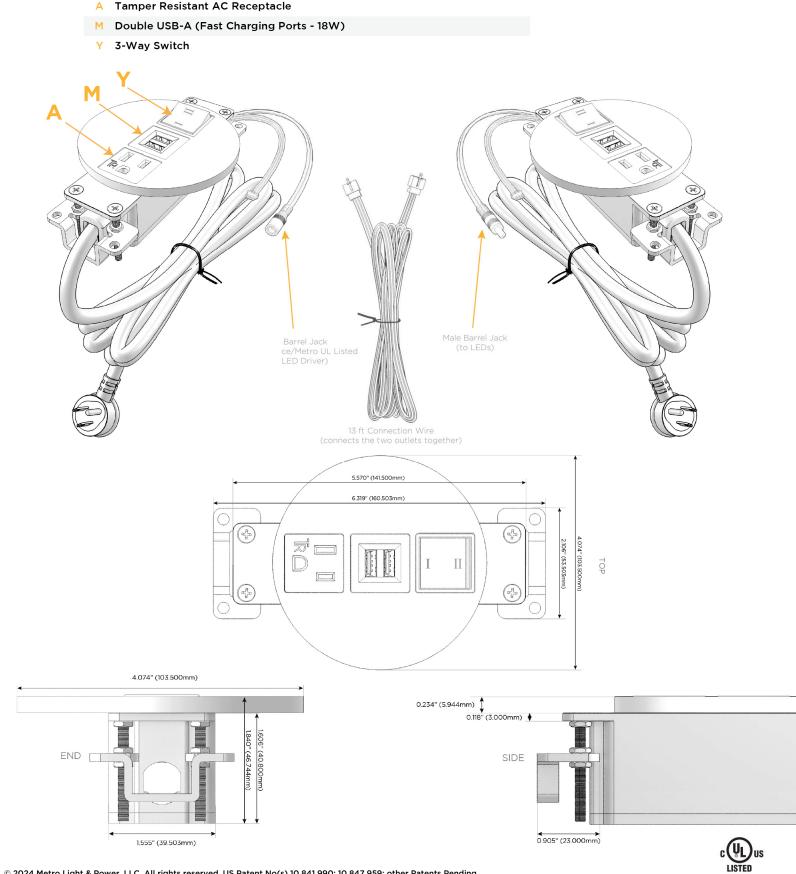

# **Module/Port Options:**

- **Tamper Resistant AC Receptacle** Δ
- USB-A & USB-C (20W) Е
- Double USB-A (Fast Charging Ports 18W) M
- HDMI H.
- 6 CAT 6
- 12 RJ 12
- Switched AC X
- 3-Way Switch (Low Voltage) Y
- V USB-C (45W High Speed Charging Port)
- USB-C (25W High Speed Charging Port) S
- R Switched AC (Rocker Switch)
- D **Dimmer Switch**

## Plug:

Supplied with Low Profile Flat 45° Angle 120 VAC Plug

**Optional Standard Straight 120 VAC Plug** 

Optional Straight 120 VAC Pass-through Plug

- CLEAN, COMPACT DESIGN
- STREAMLINED
- LOW PROFILE
- SIDE-EXITING CORDS
- **PLUG & PLAY**
- 6' AC CORD & PLUG (FLAT PLUG STANDARD)
- CUSTOMIZABLE CONFIGURATIONS AND FINISHES
- **UL LISTED FOR MOUNTING IN FURNITURE**
- 15A