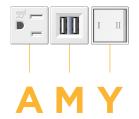

#### **Module/Port Options:**

- A Tamper Resistant AC Receptacle
- E USB-A & USB-C (20W)
- M Double USB-A (Fast Charging Ports 18W)
- H HDMI
- 6 CAT 6
- 12 RJ 12
- X Switched AC
- Y 3-Way Switch (Low Voltage)
- V USB-C (45W High Speed Charging Port)
- S USB-C (25W High Speed Charging Port)
- R Switched AC (Rocker Switch)
- **D** Dimmer Switch

# Distributed by

Mormax Company, Inc.
8 Westchester Plaza

Elmsford, NY 10523

 $\mathcal{C}$ 

914-699-0101

 $\leq$ 

sales@mormax.com mormax.com

- A Tamper Resistant AC Receptacle
- M Double USB-A (Fast Charging Ports 18W)
- Y 3-Way Switch