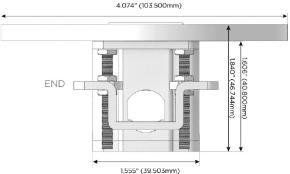

## Plug:

Supplied with Low Profile Flat 45° Angle 120 VAC Plug

Optional Standard Straight 120 VAC Plug

Optional Straight 120 VAC Pass-through Plug

- CLEAN, COMPACT DESIGN
- STREAMLINED
- LOW PROFILE
- SIDE-EXITING CORDS
- PLUG & PLAY
- 6' AC CORD & PLUG (FLAT PLUG STANDARD)
- CUSTOMIZABLE CONFIGURATIONS AND FINISHES
- UL LISTED FOR MOUNTING IN FURNITURE
- 15A