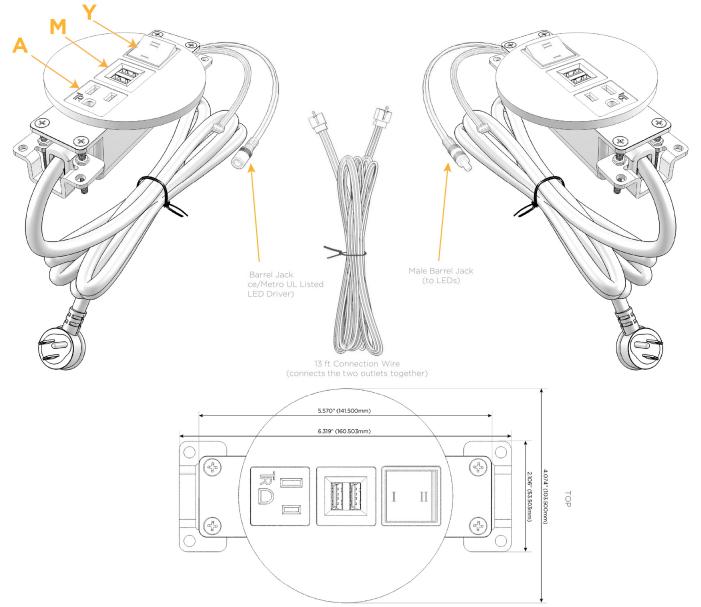

#### **Module/Port Options:**

- A Tamper Resistant AC Receptacle
- E USB-A & USB-C (20W)
- M Double USB-A (Fast Charging Ports 18W)
- H HDMI
- 6 CAT 6
- 12 RJ 12
- X Switched AC
- Y 3-Way Switch (Low Voltage)
- V USB-C (45W High Speed Charging Port)
- S USB-C (25W High Speed Charging Port)
- R Switched AC (Rocker Switch)
- **D** Dimmer Switch

## Plug:

Supplied with Low Profile Flat 45° Angle 120 VAC Plug

Optional Standard Straight 120 VAC Plug

Optional Straight 120 VAC Pass-through Plug

- CLEAN, COMPACT DESIGN
- STREAMLINED
- LOW PROFILE
- SIDE-EXITING CORDS
- PLUG & PLAY
- 6' AC CORD & PLUG (FLAT PLUG STANDARD)
- CUSTOMIZABLE CONFIGURATIONS AND FINISHES
- UL LISTED FOR MOUNTING IN FURNITURE
- 15A

 $\wedge$ 

UL LISTED AND APPROVED FOR USE ONLY WITH METRO LIGHT & POWER'S UL LISTED LEDS & CLASS 2 UL LISTED LED DRIVERS

# Distributed by

Mormax Company, Inc.
8 Westchester Plaza

Elmsford, NY 10523

 $\mathcal{C}$ 

914-699-0101

 $\leq$ 

sales@mormax.com mormax.com

- A Tamper Resistant AC Receptacle
- M Double USB-A (Fast Charging Ports 18W)
- Y 3-Way Switch