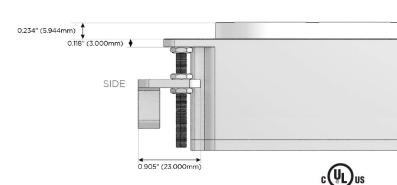

## Plug:

Supplied with Low Profile Flat 45° Angle 120 VAC Plug

Optional Standard Straight 120 VAC Plug

Optional Straight 120 VAC Pass-through Plug

- CLEAN, COMPACT DESIGN
- STREAMLINED
- LOW PROFILE
- SIDE-EXITING CORDS
- PLUG & PLAY
- 6' AC CORD & PLUG (FLAT PLUG STANDARD)
- CUSTOMIZABLE CONFIGURATIONS AND FINISHES
- UL LISTED FOR MOUNTING IN FURNITURE
- 15A

 $\wedge$ 

UL LISTED AND APPROVED FOR USE ONLY WITH METRO LIGHT & POWER'S UL LISTED LEDS & CLASS 2 UL LISTED LED DRIVERS