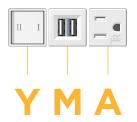

#### **Module/Port Options:**

- A Tamper Resistant AC Receptacle
- E USB-A & USB-C (20W)
- M Double USB-A (Fast Charging Ports 18W)
- H HDMI
- 6 CAT 6
- 12 RJ 12
- X Switched AC
- Y 3-Way Switch (Low Voltage)
- V USB-C (45W High Speed Charging Port)
- S USB-C (25W High Speed Charging Port)
- R Switched AC (Rocker Switch)
- **D** Dimmer Switch

# Distributed by

Mormax Company, Inc.
8 Westchester Plaza

Elmsford, NY 10523

 $\mathcal{C}$ 

914-699-0101

 $\leq$ 

sales@mormax.com mormax.com

- A Tamper Resistant AC Receptacle
- M Double USB-A (Fast Charging Ports 18W)
- Y 3-Way Switch