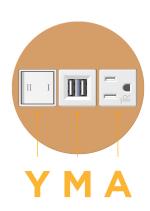

## **Module/Port Options:**

- A Tamper Resistant AC Receptacle
- E USB-A & USB-C (20W)
- M Double USB-A (Fast Charging Ports 18W)
- H HDMI
- 6 CAT 6
- 12 RJ 12
- X Switched AC
- Y 3-Way Switch (Low Voltage)
- V USB-C (45W High Speed Charging Port)
- S USB-C (25W High Speed Charging Port)
- R Switched AC (Rocker Switch)
- Dimmer Switch

- M Double USB-A (Fast Charging Ports 18W)
- Y 3-Way Switch