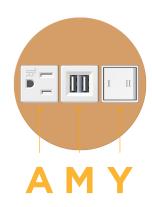

## **Module/Port Options:**

- A Tamper Resistant AC Receptacle
- E USB-A & USB-C (20W)
- M Double USB-A (Fast Charging Ports 18W)
- H HDMI
- 6 CAT 6
- 12 RJ 12
- X Switched AC
- Y 3-Way Switch (Low Voltage)
- V USB-C (45W High Speed Charging Port)
- S USB-C (25W High Speed Charging Port)
- R Switched AC (Rocker Switch)
- Dimmer Switch

- M Double USB-A (Fast Charging Ports 18W)
- Y 3-Way Switch