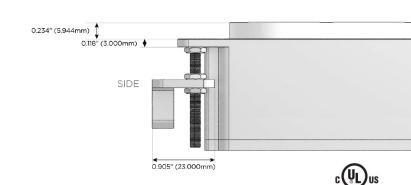

## Plug:

Supplied with Low Profile Flat 45° Angle 120 VAC Plug

Optional Standard Straight 120 VAC Plug

Optional Straight 120 VAC Pass-through Plug

- CLEAN, COMPACT DESIGN
- STREAMLINED
- LOW PROFILE
- SIDE-EXITING CORDS
- PLUG & PLAY
- 6' AC CORD & PLUG (FLAT PLUG STANDARD)
- CUSTOMIZABLE CONFIGURATIONS AND FINISHES
- UL LISTED FOR MOUNTING IN FURNITURE
- 15A