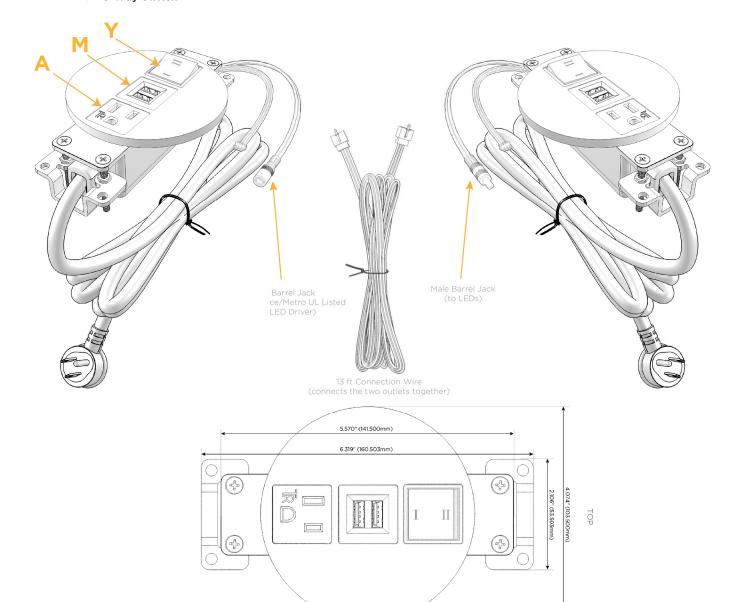

## **Module/Port Options:**

- A Tamper Resistant AC Receptacle
- E USB-A & USB-C (20W)
- M Double USB-A (Fast Charging Ports 18W)
- H HDMI
- 6 CAT 6
- 12 RJ 12
- X Switched AC
- Y 3-Way Switch (Low Voltage)
- V USB-C (45W High Speed Charging Port)
- S USB-C (25W High Speed Charging Port)
- R Switched AC (Rocker Switch)
- Dimmer Switch

## Plug:

Supplied with Low Profile Flat 45° Angle 120 VAC Plug

Optional Standard Straight 120 VAC Plug

Optional Straight 120 VAC Pass-through Plug

- CLEAN, COMPACT DESIGN
- STREAMLINED
- LOW PROFILE
- SIDE-EXITING CORDS
- PLUG & PLAY
- 6' AC CORD & PLUG (FLAT PLUG STANDARD)
- CUSTOMIZABLE CONFIGURATIONS AND FINISHES
- UL LISTED FOR MOUNTING IN FURNITURE
- 15A

 $\Lambda$ 

UL LISTED AND APPROVED FOR USE ONLY WITH METRO LIGHT & POWER'S UL LISTED LEDS & CLASS 2 UL LISTED LED DRIVERS

- M Double USB-A (Fast Charging Ports 18W)
- Y 3-Way Switch