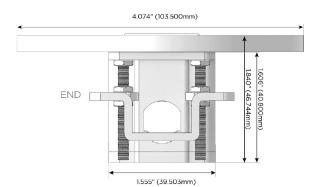

## Plug:

Supplied with Low Profile Flat 45° Angle 120 VAC Plug

Optional Standard Straight 120 VAC Plug

Optional Straight 120 VAC Pass-through Plug

- CLEAN, COMPACT DESIGN
- STREAMLINED
- LOW PROFILE
- SIDE-EXITING CORDS
- PLUG & PLAY
- 6' AC CORD & PLUG (FLAT PLUG STANDARD)
- CUSTOMIZABLE CONFIGURATIONS AND FINISHES
- UL LISTED FOR MOUNTING IN FURNITURE
- 15A