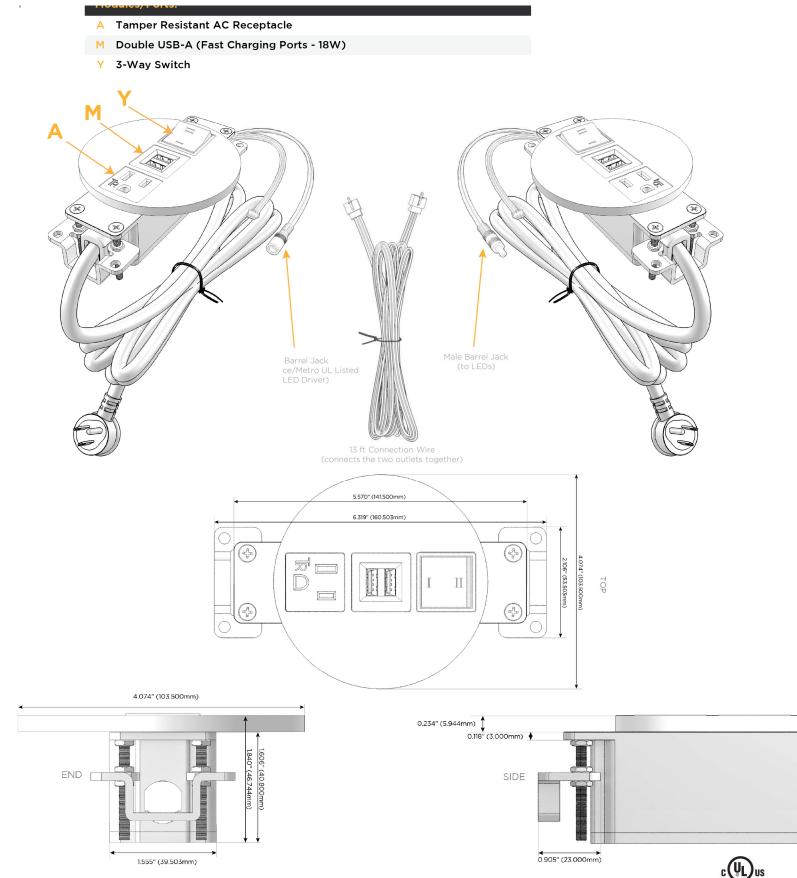

# **Module/Port Options:**

- **Tamper Resistant AC Receptacle** Δ
- USB-A & USB-C (20W) Е
- Double USB-A (Fast Charging Ports 18W) M
- HDMI H.
- 6 CAT 6
- 12 RJ 12
- Switched AC X
- 3-Way Switch (Low Voltage) Y
- V USB-C (45W High Speed Charging Port)
- USB-C (25W High Speed Charging Port) S
- R Switched AC (Rocker Switch)
- D **Dimmer Switch**

# UL LISTED AND APPROVED FOR USE ONLY WITH METRO LIGHT & POWER'S UL LISTED LEDS & CLASS 2 UL LISTED LED DRIVERS

M-POWER-3TW-AMY-CHRNDSB(2)

Distributed by

Mormax Company, Inc. 8 Westchester Plaza Elmsford, NY 10523