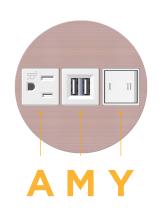

# **Module/Port Options:**

- **Tamper Resistant AC Receptacle** Δ
- USB-A & USB-C (20W) Е
- Double USB-A (Fast Charging Ports 18W) M
- HDMI H.
- 6 CAT 6
- 12 RJ 12
- Switched AC X
- 3-Way Switch (Low Voltage) Y
- V USB-C (45W High Speed Charging Port)
- USB-C (25W High Speed Charging Port) S
- R Switched AC (Rocker Switch)
- D **Dimmer Switch**