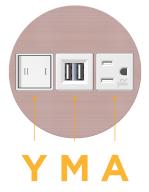

# **Module/Port Options:**

- **Tamper Resistant AC Receptacle** Δ
- USB-A & USB-C (20W) Е
- Double USB-A (Fast Charging Ports 18W) M
- HDMI H.
- 6 CAT 6
- 12 RJ 12
- Switched AC X
- 3-Way Switch (Low Voltage) Y
- V USB-C (45W High Speed Charging Port)
- USB-C (25W High Speed Charging Port) S
- R Switched AC (Rocker Switch)
- D **Dimmer Switch**