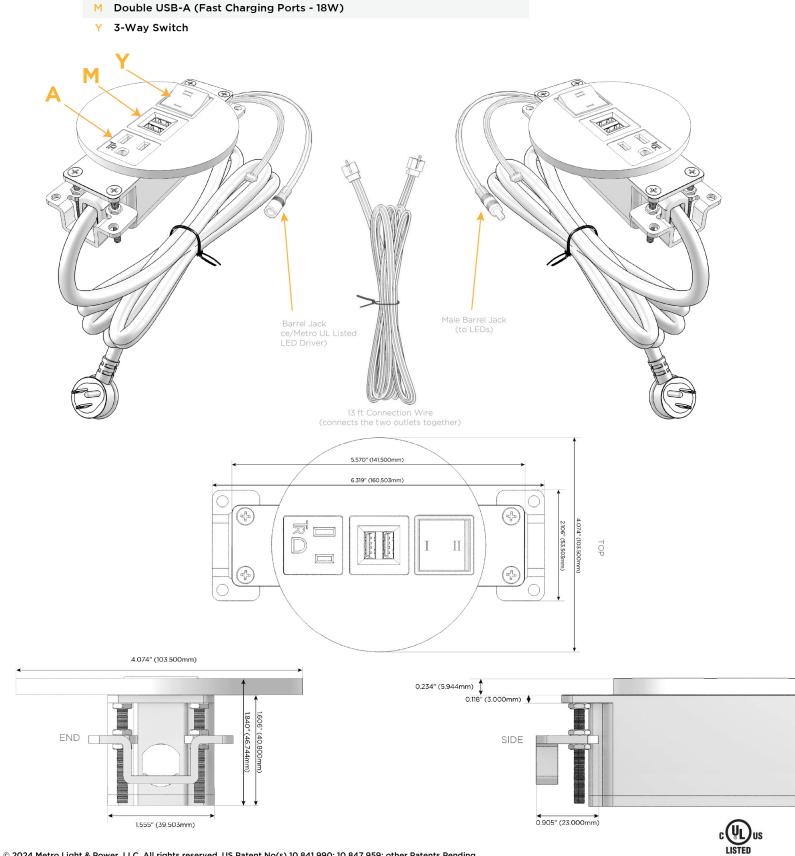

## Module/Port Options:

- A Tamper Resistant AC Receptacle
- E USB-A & USB-C (20W)
- M Double USB-A (Fast Charging Ports 18W)
- H HDMI
- 6 CAT 6
- 12 RJ 12
- X Switched AC
- Y 3-Way Switch (Low Voltage)
- V USB-C (45W High Speed Charging Port)
- S USB-C (25W High Speed Charging Port)
- R Switched AC (Rocker Switch)
- D Dimmer Switch

#### Plug:

Supplied with Low Profile Flat 45° Angle 120 VAC Plug

Optional Standard Straight 120 VAC Plug

Optional Straight 120 VAC Pass-through Plug

- CLEAN, COMPACT DESIGN
- STREAMLINED
- LOW PROFILE
- SIDE-EXITING CORDS
- PLUG & PLAY
- 6' AC CORD & PLUG (FLAT PLUG STANDARD)
- CUSTOMIZABLE CONFIGURATIONS AND FINISHES
- UL LISTED FOR MOUNTING IN FURNITURE
- 15A

## / UL LISTED AND APPROVED FOR USE ONLY WITH METRO LIGHT & POWER'S UL LISTED LEDS & CLASS 2 UL LISTED LED DRIVERS

M-POWER-3TW-AMY-BZRNDB(2)

**Tamper Resistant AC Receptacle** 

Α

Distributed by

Mormax Company, Inc. 8 Westchester Plaza Elmsford, NY 10523 Sales@mormax.com