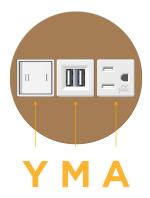

### Module/Port Options:

- A Tamper Resistant AC Receptacle
- E USB-A & USB-C (20W)
- M Double USB-A (Fast Charging Ports 18W)
- H HDMI
- 6 CAT 6
- 12 RJ 12
- X Switched AC
- Y 3-Way Switch (Low Voltage)
- V USB-C (45W High Speed Charging Port)
- S USB-C (25W High Speed Charging Port)
- R Switched AC (Rocker Switch)
- D Dimmer Switch