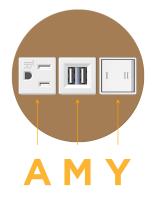

### Module/Port Options:

- A Tamper Resistant AC Receptacle
- E USB-A & USB-C (20W)
- M Double USB-A (Fast Charging Ports 18W)
- H HDMI
- 6 CAT 6
- 12 RJ 12
- X Switched AC
- Y 3-Way Switch (Low Voltage)
- V USB-C (45W High Speed Charging Port)
- S USB-C (25W High Speed Charging Port)
- R Switched AC (Rocker Switch)
- D Dimmer Switch