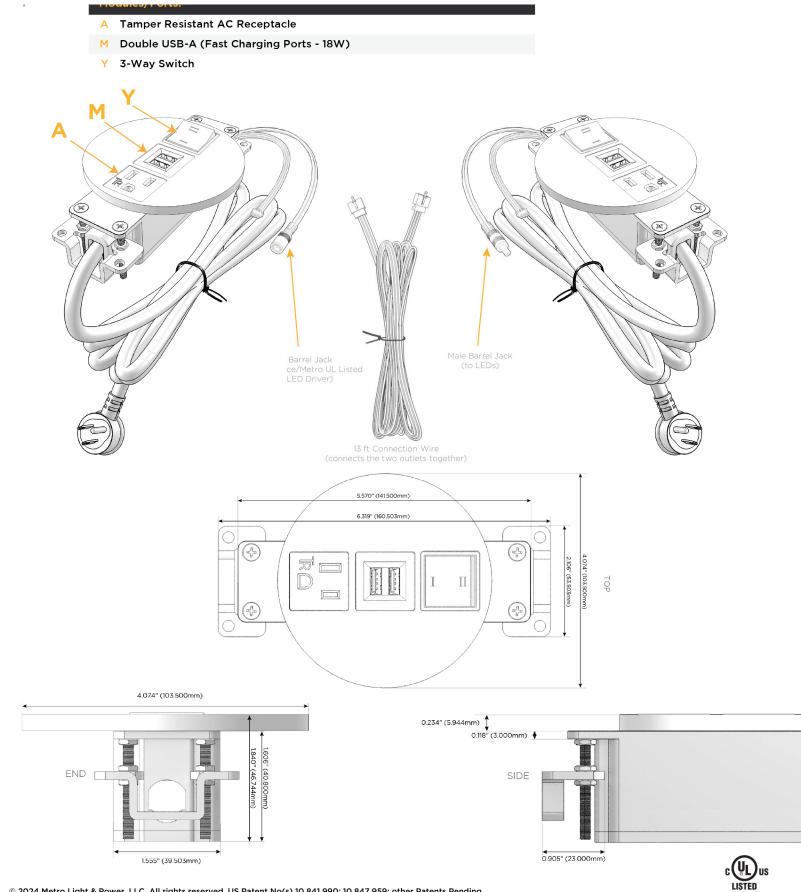

### Module/Port Options:

- A Tamper Resistant AC Receptacle
- E USB-A & USB-C (20W)
- M Double USB-A (Fast Charging Ports 18W)
- H HDMI
- 6 CAT 6
- 12 RJ 12
- X Switched AC
- Y 3-Way Switch (Low Voltage)
- V USB-C (45W High Speed Charging Port)
- S USB-C (25W High Speed Charging Port)
- R Switched AC (Rocker Switch)
- D Dimmer Switch

### / UL LISTED AND APPROVED FOR USE ONLY WITH METRO LIGHT & POWER'S UL LISTED LEDS & CLASS 2 UL LISTED LED DRIVERS

M-POWER-3TW-AMY-BZ5RNDSB(2)

I-POWER-STW-AMT-BZSRNDSB(Z)

Distributed by

Mormax Company, Inc. 8 Westchester Plaza Elmsford, NY 10523 Sales@mormax.com