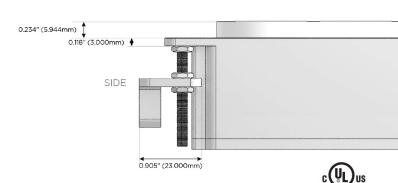

## Plug:

Supplied with Low Profile Flat 45° Angle 120 VAC Plug

Optional Standard Straight 120 VAC Plug

Optional Straight 120 VAC Pass-through Plug

- CLEAN, COMPACT DESIGN
- STREAMLINED
- LOW PROFILE
- SIDE-EXITING CORDS
- PLUG & PLAY
- 6' AC CORD & PLUG (FLAT PLUG STANDARD)
- CUSTOMIZABLE CONFIGURATIONS AND FINISHES
- UL LISTED FOR MOUNTING IN FURNITURE
- 15A