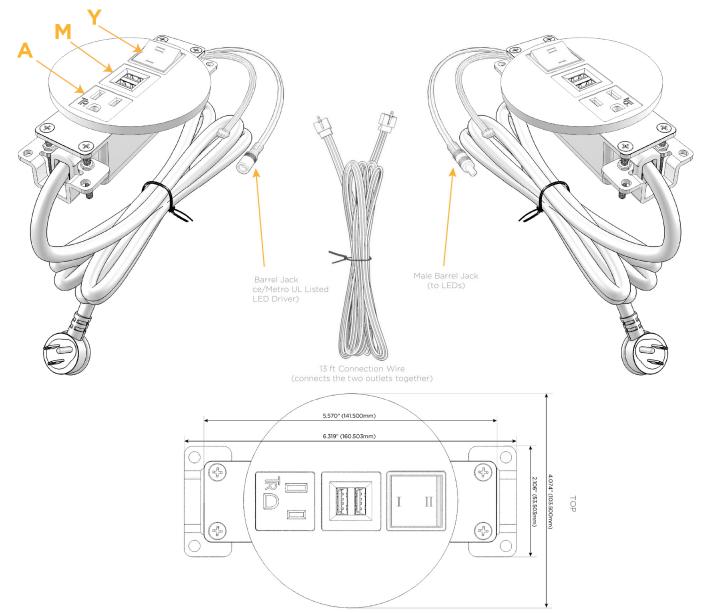

#### AC POWER & DATA CONNECTIVITY SOLUTION

M-POWER-3TW-AMY-BZ4RNDB(2)

## **Module/Port Options:**

- A Tamper Resistant AC Receptacle
- E USB-A & USB-C (20W)
- M Double USB-A (Fast Charging Ports 18W)
- H HDMI
- 6 CAT 6
- 12 RJ 12
- X Switched AC
- Y 3-Way Switch (Low Voltage)
- V USB-C (45W High Speed Charging Port)
- S USB-C (25W High Speed Charging Port)
- R Switched AC (Rocker Switch)
- Dimmer Switch

## Plug:

Supplied with Low Profile Flat 45° Angle 120 VAC Plug

Optional Standard Straight 120 VAC Plug

Optional Straight 120 VAC Pass-through Plug

- CLEAN, COMPACT DESIGN
- STREAMLINED
- LOW PROFILE
- SIDE-EXITING CORDS
- PLUG & PLAY
- 6' AC CORD & PLUG (FLAT PLUG STANDARD)
- CUSTOMIZABLE CONFIGURATIONS AND FINISHES
- UL LISTED FOR MOUNTING IN FURNITURE
- 15A

 $\mathbf{M}$ 

UL LISTED AND APPROVED FOR USE ONLY WITH METRO LIGHT & POWER'S UL LISTED LEDS & CLASS 2 UL LISTED LED DRIVERS

# Distributed by

Mormax Company, Inc. 8 Westchester Plaza

Elmsford, NY 10523

914-699-0101

mormax.com

sales@mormax.com

- **Tamper Resistant AC Receptacle**
- Double USB-A (Fast Charging Ports 18W)
- 3-Way Switch