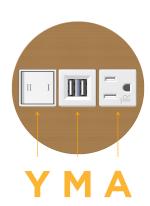

# Distributed by

Mormax Company, Inc. 8 Westchester Plaza

Elmsford, NY 10523

914-699-0101

mormax.com

sales@mormax.com

- **Tamper Resistant AC Receptacle**
- Double USB-A (Fast Charging Ports 18W)
- 3-Way Switch