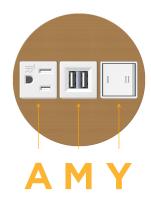

# Distributed by

Mormax Company, Inc. 8 Westchester Plaza

Elmsford, NY 10523

914-699-0101

mormax.com

sales@mormax.com

- **Tamper Resistant AC Receptacle**
- Double USB-A (Fast Charging Ports 18W)
- 3-Way Switch