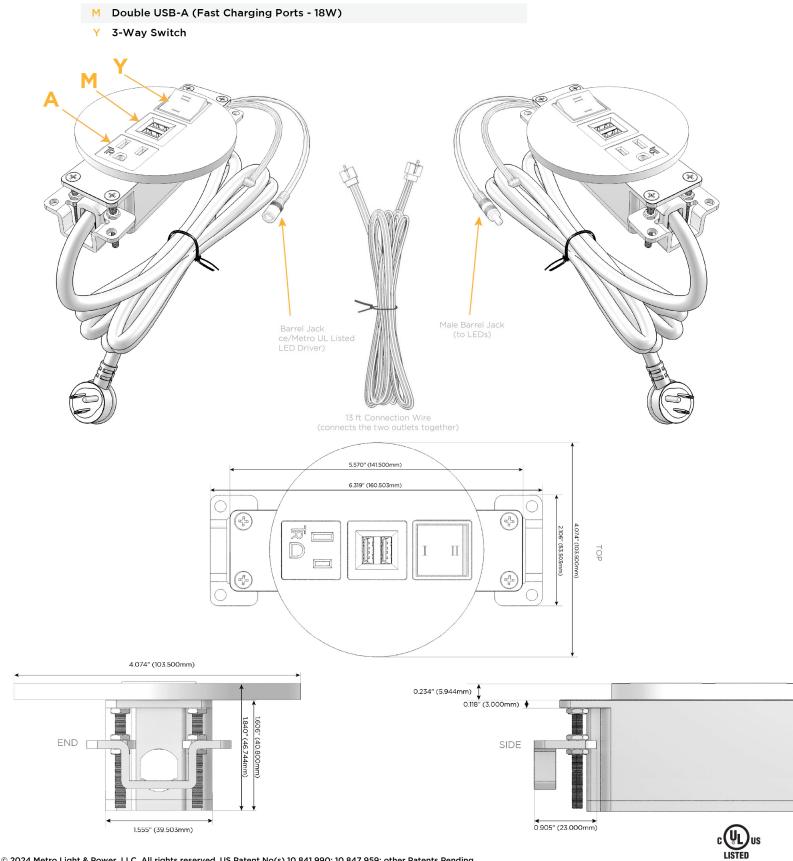

## Module/Port Options:

- A Tamper Resistant AC Receptacle
- E USB-A & USB-C (20W)
- M Double USB-A (Fast Charging Ports 18W)
- H HDMI
- 6 CAT 6
- 12 RJ 12
- X Switched AC
- Y 3-Way Switch (Low Voltage)
- V USB-C (45W High Speed Charging Port)
- S USB-C (25W High Speed Charging Port)
- R Switched AC (Rocker Switch)
- D Dimmer Switch

## Plug:

Supplied with Low Profile Flat 45° Angle 120 VAC Plug

Optional Standard Straight 120 VAC Plug

Optional Straight 120 VAC Pass-through Plug

- CLEAN, COMPACT DESIGN
- STREAMLINED
- LOW PROFILE
- SIDE-EXITING CORDS
- PLUG & PLAY
- 6' AC CORD & PLUG (FLAT PLUG STANDARD)
- CUSTOMIZABLE CONFIGURATIONS AND FINISHES
- UL LISTED FOR MOUNTING IN FURNITURE
- 15A

E491161

🖓 mormax.com

© 2024 Metro Light & Power, LLC. All rights reserved. US Patent No(s) 10,841,990; 10,847,959; other Patents Pending Metro Light & Power, LLC | 11 Smith St Englewood, NJ 07631 | T: 201-416-4160 | F: 208-979-4613 | info@metrolightandpower.com | www.metrolightandpower.com