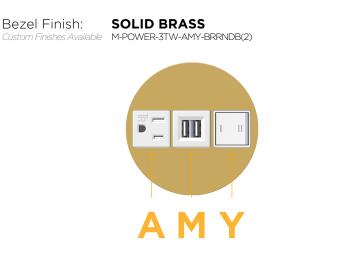

/ UL LISTED AND APPROVED FOR USE ONLY WITH METRO LIGHT & POWER'S UL LISTED LEDS & CLASS 2 UL LISTED LED DRIVERS

Α

M-POWER-3TW-AMY-BRRNDB(2)

**Tamper Resistant AC Receptacle** 

Distributed by

Mormax Company, Inc. 8 Westchester Plaza Elmsford, NY 10523 ♦ 914-699-0101
➡ sales@mormax.com