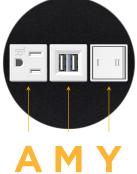

## Module/Port Options:

- A Tamper Resistant AC Receptacle
- E USB-A & USB-C (20W)
- M Double USB-A (Fast Charging Ports 18W)
- H HDMI
- 6 CAT 6
- 12 RJ 12
- X Switched AC
- Y 3-Way Switch (Low Voltage)
- V USB-C (45W High Speed Charging Port)
- S USB-C (25W High Speed Charging Port)
- R Switched AC (Rocker Switch)
- D Dimmer Switch