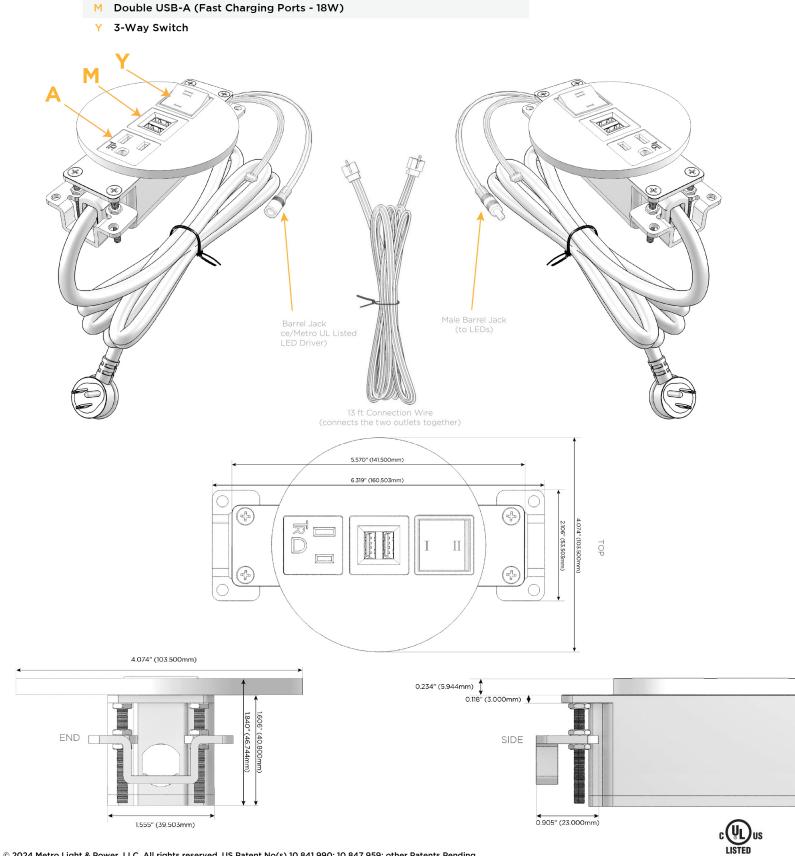

## Module/Port Options:

- A Tamper Resistant AC Receptacle
- E USB-A & USB-C (20W)
- M Double USB-A (Fast Charging Ports 18W)
- H HDMI
- 6 CAT 6
- 12 RJ 12
- X Switched AC
- Y 3-Way Switch (Low Voltage)
- V USB-C (45W High Speed Charging Port)
- S USB-C (25W High Speed Charging Port)
- R Switched AC (Rocker Switch)
- D Dimmer Switch

### Plug:

Supplied with Low Profile Flat 45° Angle 120 VAC Plug

Optional Standard Straight 120 VAC Plug

Optional Straight 120 VAC Pass-through Plug

- CLEAN, COMPACT DESIGN
- STREAMLINED
- LOW PROFILE
- SIDE-EXITING CORDS
- PLUG & PLAY
- 6' AC CORD & PLUG (FLAT PLUG STANDARD)
- CUSTOMIZABLE CONFIGURATIONS AND FINISHES
- UL LISTED FOR MOUNTING IN FURNITURE
- 15A