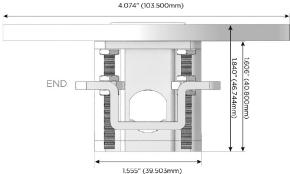

## Plug:

Supplied with Low Profile Flat 45° Angle 120 VAC

Optional Standard Straight 120 VAC Plug

Optional Straight 120 VAC Pass-through Plug

- CLEAN, COMPACT DESIGN
- **STREAMLINED**
- LOW PROFILE
- SIDE-EXITING CORDS
- **PLUG & PLAY**
- 6' AC CORD & PLUG (FLAT PLUG STANDARD)
- **CUSTOMIZABLE CONFIGURATIONS AND FINISHES**
- **UL LISTED FOR MOUNTING IN FURNITURE**
- 15A