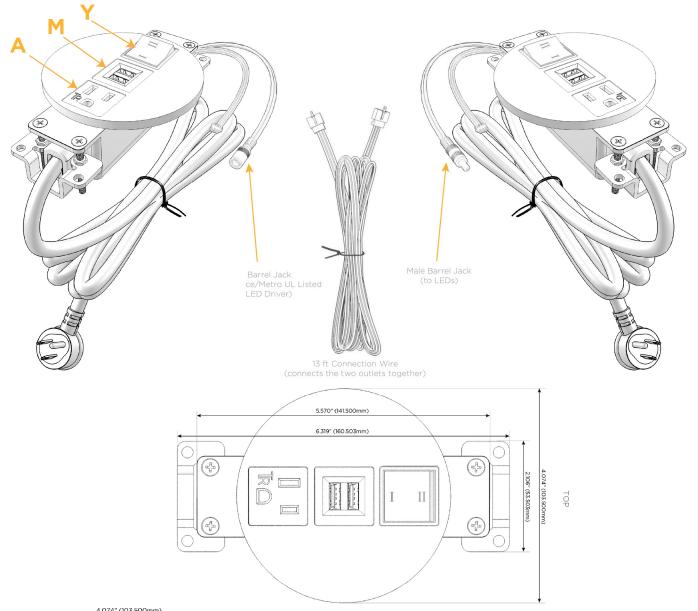

#### AC POWER & DATA CONNECTIVITY SOLUTION

M-POWER-3TW-AMY-APRNDSB(2)

## **Module/Port Options:**

- **Tamper Resistant AC Receptacle**
- USB-A & USB-C (20W)
- Double USB-A (Fast Charging Ports 18W)
- HDMI
- CAT 6
- 12 RJ 12
- Switched AC
- 3-Way Switch (Low Voltage)
- V USB-C (45W High Speed Charging Port)
- USB-C (25W High Speed Charging Port)
- R Switched AC (Rocker Switch)
- **Dimmer Switch**

## Plug:

Supplied with Low Profile Flat 45° Angle 120 VAC

Optional Standard Straight 120 VAC Plug

Optional Straight 120 VAC Pass-through Plug

- CLEAN, COMPACT DESIGN
- **STREAMLINED**
- LOW PROFILE
- SIDE-EXITING CORDS
- **PLUG & PLAY**
- 6' AC CORD & PLUG (FLAT PLUG STANDARD)
- **CUSTOMIZABLE CONFIGURATIONS AND FINISHES**
- **UL LISTED FOR MOUNTING IN FURNITURE**
- 15A

# Distributed by

Mormax Company, Inc.
8 Westchester Plaza

Elmsford, NY 10523

914-699-0101

sales@mormax.com mormax.com

- A Tamper Resistant AC Receptacle
- M Double USB-A (Fast Charging Ports 18W)
- Y 3-Way Switch