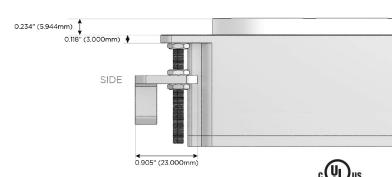

## Plug:

Supplied with Low Profile Flat 45° Angle 120 VAC

Optional Standard Straight 120 VAC Plug

Optional Straight 120 VAC Pass-through Plug

- CLEAN, COMPACT DESIGN
- **STREAMLINED**
- LOW PROFILE
- SIDE-EXITING CORDS
- **PLUG & PLAY**
- 6' AC CORD & PLUG (FLAT PLUG STANDARD)
- **CUSTOMIZABLE CONFIGURATIONS AND FINISHES**
- **UL LISTED FOR MOUNTING IN FURNITURE**
- 15A

UL LISTED AND APPROVED FOR USE ONLY WITH METRO LIGHT & POWER'S UL LISTED LEDS & CLASS 2 UL LISTED LED DRIVERS