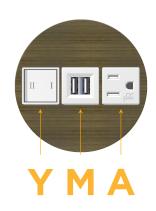

# Distributed by

Mormax Company, Inc.
8 Westchester Plaza

Elmsford, NY 10523

914-699-0101

sales@mormax.com mormax.com

- A Tamper Resistant AC Receptacle
- M Double USB-A (Fast Charging Ports 18W)
- Y 3-Way Switch