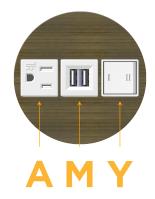

# Distributed by

Mormax Company, Inc.
8 Westchester Plaza

Elmsford, NY 10523

914-699-0101

sales@mormax.com mormax.com

- A Tamper Resistant AC Receptacle
- M Double USB-A (Fast Charging Ports 18W)
- Y 3-Way Switch