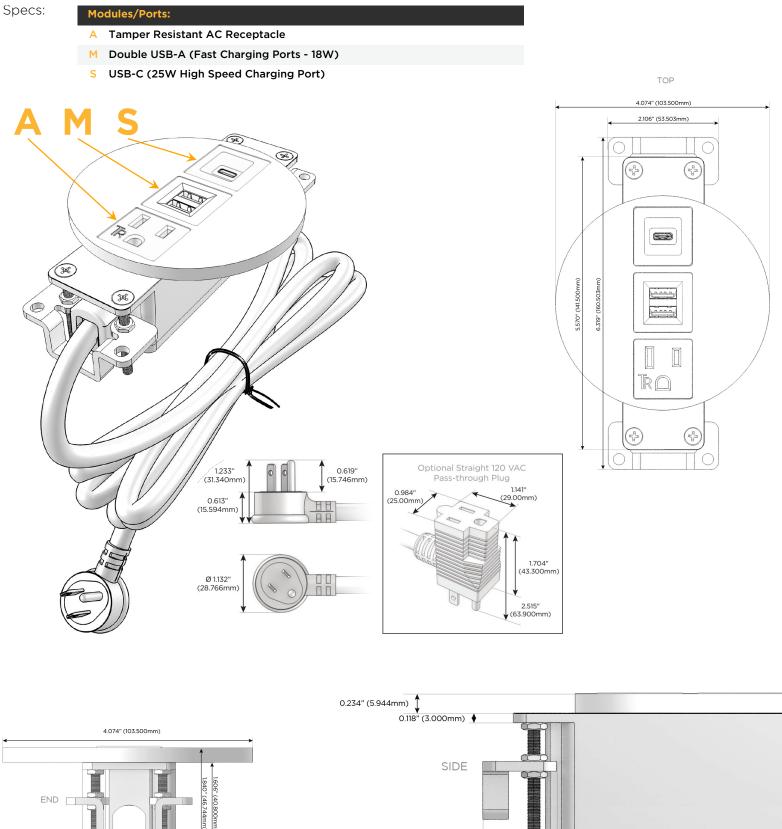

#### **Module/Port Options:**

- Tamper Resistant AC Receptacle Α
- F USB-A & USB-C (20W)
- Double USB-A (Fast Charging Ports 18W) Μ
- н HDMI
- 6 CAT 6
- 12 RJ 12
- Switched AC X
- Y 3-Way Switch (Low Voltage)
- USB-C (45W High Speed Charging Port) V
- USB-C (25W High Speed Charging Port)
- R Switched AC (Rocker Switch)
- **Dimmer Switch** D

### Plug:

Supplied with Low Profile Flat 45° Angle 120 VAC Plug

**Optional Standard Straight 120 VAC Plug** 

**Optional Straight 120 VAC Pass-through Plug** 

- CLEAN, COMPACT DESIGN
- STREAMLINED
- LOW PROFILE
- SIDE-EXITING CORDS
- PLUG & PLAY
- 6' AC CORD & PLUG (FLAT PLUG STANDARD)
- CUSTOMIZABLE CONFIGURATIONS AND FINISHES
- UL LISTED FOR MOUNTING IN FURNITURE
- 15A