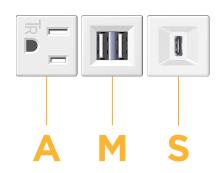

#### **Module/Port Options:**

- Tamper Resistant AC Receptacle Α
- F USB-A & USB-C (20W)
- Double USB-A (Fast Charging Ports 18W) Μ
- н HDMI
- 6 CAT 6
- 12 RJ 12
- Switched AC X
- Y 3-Way Switch (Low Voltage)
- USB-C (45W High Speed Charging Port) V
- USB-C (25W High Speed Charging Port)
- R Switched AC (Rocker Switch)
- **Dimmer Switch** D