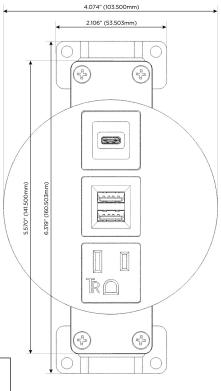

#### **Module/Port Options:**

- **Tamper Resistant AC Receptacle**
- USB-A & USB-C (20W)
- Double USB-A (Fast Charging Ports 18W)
- HDMI
- CAT 6
- 12 RJ 12
- Switched AC
- 3-Way Switch (Low Voltage)
- USB-C (45W High Speed Charging Port)
- USB-C (25W High Speed Charging Port)
- R Switched AC (Rocker Switch)
- **Dimmer Switch**

# Distributed by

Mormax Company, Inc. 8 Westchester Plaza

Elmsford, NY 10523

914-699-0101

sales@mormax.com mormax.com

Modules/Ports:

- A Tamper Resistant AC Receptacle
- M Double USB-A (Fast Charging Ports 18W)
- S USB-C (25W High Speed Charging Port)