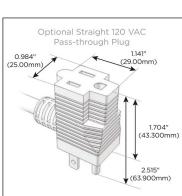

Supplied with Low Profile Flat 45° Angle 120 VAC

Optional Standard Straight 120 VAC Plug

Optional Straight 120 VAC Pass-through Plug

- CLEAN, COMPACT DESIGN
- **STREAMLINED**
- LOW PROFILE
- SIDE-EXITING CORDS
- **PLUG & PLAY**
- 6' AC CORD & PLUG (FLAT PLUG STANDARD)
- **CUSTOMIZABLE CONFIGURATIONS AND FINISHES**
- **UL LISTED FOR MOUNTING IN FURNITURE**
- 15A