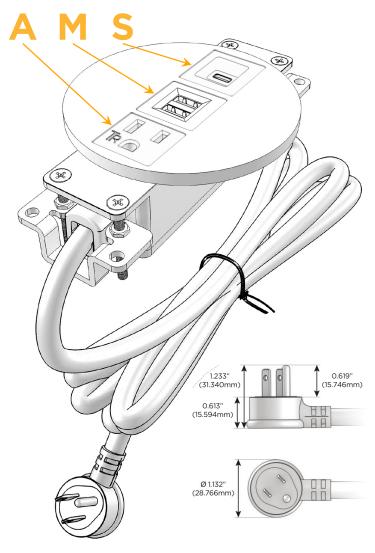

Supplied with Low Profile Flat 45° Angle 120 VAC

Optional Standard Straight 120 VAC Plug

Optional Straight 120 VAC Pass-through Plug

- CLEAN, COMPACT DESIGN
- **STREAMLINED**
- LOW PROFILE
- SIDE-EXITING CORDS
- **PLUG & PLAY**
- 6' AC CORD & PLUG (FLAT PLUG STANDARD)
- **CUSTOMIZABLE CONFIGURATIONS AND FINISHES**
- **UL LISTED FOR MOUNTING IN FURNITURE**
- 15A

# Distributed by

Mormax Company, Inc. 8 Westchester Plaza

Elmsford, NY 10523

914-699-0101

sales@mormax.com mormax.com

Modules/Ports:

- A Tamper Resistant AC Receptacle
- M Double USB-A (Fast Charging Ports 18W)
- S USB-C (25W High Speed Charging Port)