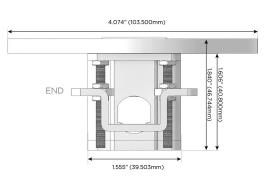

Supplied with Low Profile Flat 45° Angle 120 VAC

Optional Standard Straight 120 VAC Plug

Optional Straight 120 VAC Pass-through Plug

- CLEAN, COMPACT DESIGN
- **STREAMLINED**
- LOW PROFILE
- SIDE-EXITING CORDS
- **PLUG & PLAY**
- 6' AC CORD & PLUG (FLAT PLUG STANDARD)
- **CUSTOMIZABLE CONFIGURATIONS AND FINISHES**
- **UL LISTED FOR MOUNTING IN FURNITURE**
- 15A