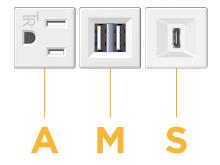

# Distributed by

Mormax Company, Inc. 8 Westchester Plaza

Elmsford, NY 10523

914-699-0101

sales@mormax.com mormax.com

Modules/Ports:

- A Tamper Resistant AC Receptacle
- M Double USB-A (Fast Charging Ports 18W)
- S USB-C (25W High Speed Charging Port)