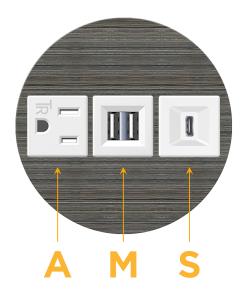

## **Modules/Ports:**

- A Tamper Resistant AC Receptacle
- M Double USB-A (Fast Charging Ports 18W)
- S USB-C (25W High Speed Charging Port)