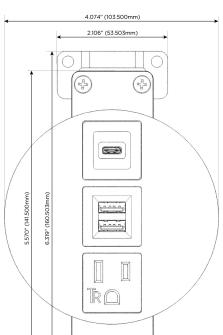

## **Module/Port Options:**

- **Tamper Resistant AC Receptacle**
- **USB-A & USB-C (20W)**
- Double USB-A (Fast Charging Ports 18W)
- **HDMI**
- 6 CAT 6
- 12 RJ 12
- X Switched AC
- 3-Way Switch (Low Voltage)
- USB-C (45W High Speed Charging Port)
- USB-C (25W High Speed Charging Port)
- Switched AC (Rocker Switch)
- **Dimmer Switch**

## **Modules/Ports:**

- A Tamper Resistant AC Receptacle
- M Double USB-A (Fast Charging Ports 18W)
- S USB-C (25W High Speed Charging Port)