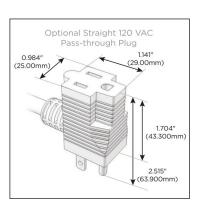

#### Plug:

Supplied with Low Profile Flat 45° Angle 120 VAC

Optional Standard Straight 120 VAC Plug

Optional Straight 120 VAC Pass-through Plug

- CLEAN, COMPACT DESIGN
- **STREAMLINED**
- LOW PROFILE
- SIDE-EXITING CORDS
- **PLUG & PLAY**
- 6' AC CORD & PLUG (FLAT PLUG STANDARD)
- **CUSTOMIZABLE CONFIGURATIONS AND FINISHES**
- UL LISTED FOR MOUNTING IN FURNITURE
- 15A