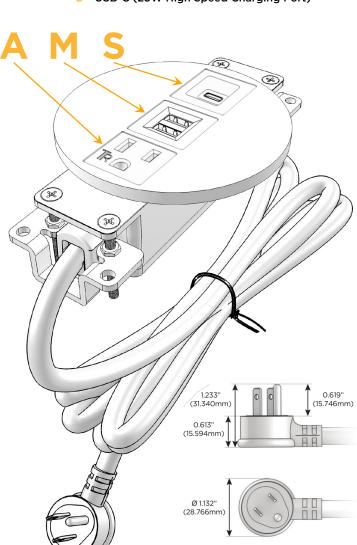

#### AC POWER & DATA CONNECTIVITY SOLUTION

M-POWER-3TW-AMS-S3RNDSB

Distributed by

Mormax Company, Inc. 8 Westchester Plaza

Elmsford, NY 10523

914-699-0101

sales@mormax.com mormax.com

Metro Light & Power's line of power & data solutions offers sophisticated design elements combined with greater ease of installation. Streamlined and low-profile, enhanced by side-exiting cords, our outlets advance the industry with their cutting edge look and feel. We believe flexibility is key, and we provide a variety of mounting options, including the ability to mount in limited spaces. Our outlets are available in many finishes and configurations, in addition to a custom color and finish capability for our clients.

#### Plug:

Supplied with Low Profile Flat 45° Angle 120 VAC

Optional Standard Straight 120 VAC Plug

Optional Straight 120 VAC Pass-through Plug

- CLEAN, COMPACT DESIGN
- **STREAMLINED**
- LOW PROFILE
- SIDE-EXITING CORDS
- **PLUG & PLAY**
- 6' AC CORD & PLUG (FLAT PLUG STANDARD)
- **CUSTOMIZABLE CONFIGURATIONS AND FINISHES**
- UL LISTED FOR MOUNTING IN FURNITURE
- 15A

## **Modules/Ports:**

- A Tamper Resistant AC Receptacle
- M Double USB-A (Fast Charging Ports 18W)
- S USB-C (25W High Speed Charging Port)