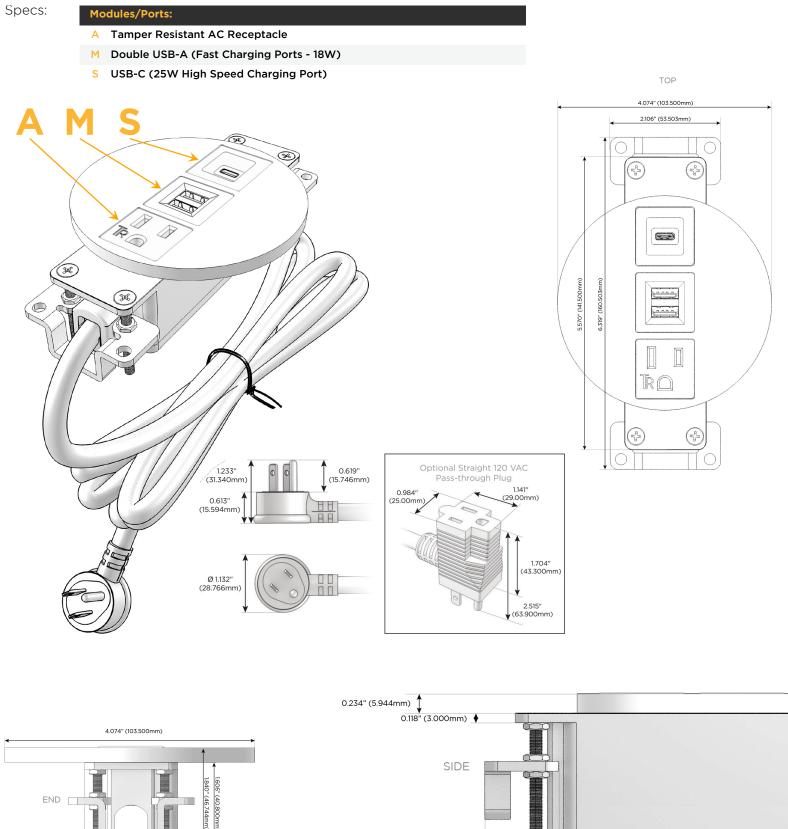

### **Module/Port Options:**

- **Tamper Resistant AC Receptacle** Α
- Е USB-A & USB-C (20W)
- Double USB-A (Fast Charging Ports 18W) M
- н HDMI
- 6 CAT 6
- 12 RJ 12
- X Switched AC
- Y 3-Way Switch (Low Voltage)
- V USB-C (45W High Speed Charging Port)
- USB-C (25W High Speed Charging Port) S
- Switched AC (Rocker Switch) R
- **Dimmer Switch**

## Plug:

Supplied with Low Profile Flat 45° Angle 120 VAC Plug

**Optional Standard Straight 120 VAC Plug** 

**Optional Straight 120 VAC Pass-through Plug** 

- CLEAN, COMPACT DESIGN
- STREAMLINED
- LOW PROFILE
- SIDE-EXITING CORDS
- PLUG & PLAY
- 6' AC CORD & PLUG (FLAT PLUG STANDARD)
- CUSTOMIZABLE CONFIGURATIONS AND FINISHES
- UL LISTED FOR MOUNTING IN FURNITURE
- 15A