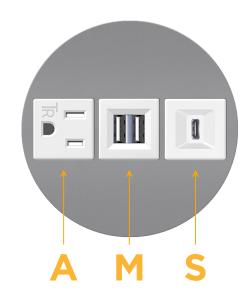

### **Module/Port Options:**

- **Tamper Resistant AC Receptacle** Α
- Е USB-A & USB-C (20W)
- Double USB-A (Fast Charging Ports 18W) M
- н HDMI
- 6 CAT 6
- 12 RJ 12
- X Switched AC
- Y 3-Way Switch (Low Voltage)
- V USB-C (45W High Speed Charging Port)
- USB-C (25W High Speed Charging Port) S
- Switched AC (Rocker Switch) R
- **Dimmer Switch**