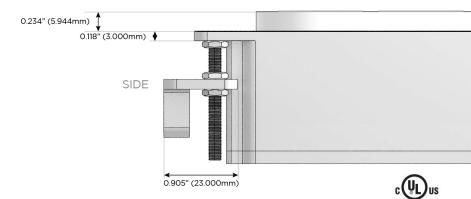

# **Modules/Ports:**

- **Tamper Resistant AC Receptacle**
- Double USB-A (Fast Charging Ports 18W)
- USB-C (25W High Speed Charging Port)

TOP 4.074" (103.500mm)