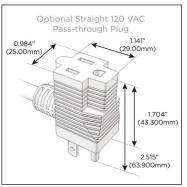

#### Plug:

Supplied with Low Profile Flat 45° Angle 120 VAC Plug

Optional Standard Straight 120 VAC Plug

Optional Straight 120 VAC Pass-through Plug

- CLEAN, COMPACT DESIGN
- STREAMLINED
- LOW PROFILE
- SIDE-EXITING CORDS
- PLUG & PLAY
- 6' AC CORD & PLUG (FLAT PLUG STANDARD)
- CUSTOMIZABLE CONFIGURATIONS AND FINISHES
- UL LISTED FOR MOUNTING IN FURNITURE
- 15A