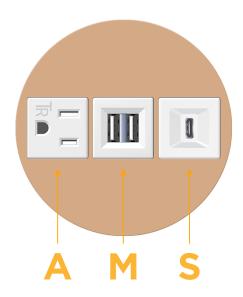

# **Module/Port Options:**

- A Tamper Resistant AC Receptacle
- E USB-A & USB-C (20W)
- M Double USB-A (Fast Charging Ports 18W)
- H HDMI
- 6 CAT 6
- 12 RJ 12
- X Switched AC
- Y 3-Way Switch (Low Voltage)
- V USB-C (45W High Speed Charging Port)
- S USB-C (25W High Speed Charging Port)
- R Switched AC (Rocker Switch)
- D Dimmer Switch

# **Modules/Ports:**

- **Tamper Resistant AC Receptacle**
- Double USB-A (Fast Charging Ports 18W)
- USB-C (25W High Speed Charging Port)

TOP 4.074" (103.500mm)