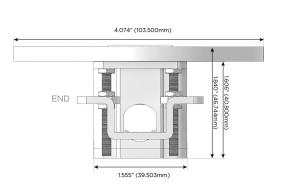

# **Modules/Ports:**

- **Tamper Resistant AC Receptacle**
- Double USB-A (Fast Charging Ports 18W)
- USB-C (25W High Speed Charging Port)

TOP 4.074" (103.500mm)