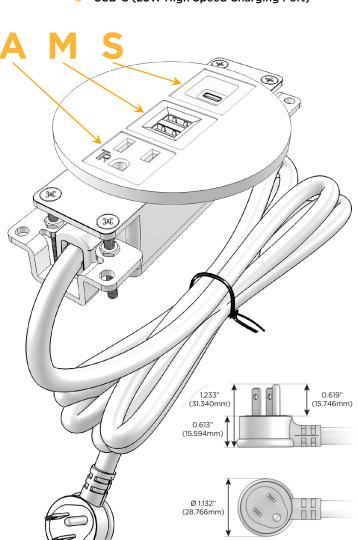

# **Module/Port Options:**

- A Tamper Resistant AC Receptacle
- E USB-A & USB-C (20W)
- M Double USB-A (Fast Charging Ports 18W)
- H HDMI
- 6 CAT 6
- 12 RJ 12
- X Switched AC
- Y 3-Way Switch (Low Voltage)
- V USB-C (45W High Speed Charging Port)
- S USB-C (25W High Speed Charging Port)
- R Switched AC (Rocker Switch)
- D Dimmer Switch

#### Plug:

Supplied with Low Profile Flat 45° Angle 120 VAC Plug

Optional Standard Straight 120 VAC Plug

Optional Straight 120 VAC Pass-through Plug

- CLEAN, COMPACT DESIGN
- STREAMLINED
- LOW PROFILE
- SIDE-EXITING CORDS
- PLUG & PLAY
- 6' AC CORD & PLUG (FLAT PLUG STANDARD)
- CUSTOMIZABLE CONFIGURATIONS AND FINISHES
- UL LISTED FOR MOUNTING IN FURNITURE
- 15A

# **Modules/Ports:**

- **Tamper Resistant AC Receptacle**
- Double USB-A (Fast Charging Ports 18W)
- USB-C (25W High Speed Charging Port)

TOP 4.074" (103.500mm)