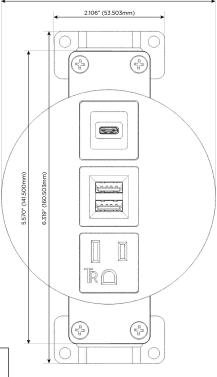

# **Module/Port Options:**

- A Tamper Resistant AC Receptacle
- E USB-A & USB-C (20W)
- M Double USB-A (Fast Charging Ports 18W)
- H HDMI
- 6 CAT 6
- 12 RJ 12
- X Switched AC
- Y 3-Way Switch (Low Voltage)
- V USB-C (45W High Speed Charging Port)
- S USB-C (25W High Speed Charging Port)
- R Switched AC (Rocker Switch)
- D Dimmer Switch

# **Modules/Ports:**

- **Tamper Resistant AC Receptacle**
- Double USB-A (Fast Charging Ports 18W)
- USB-C (25W High Speed Charging Port)

TOP 4.074" (103.500mm)