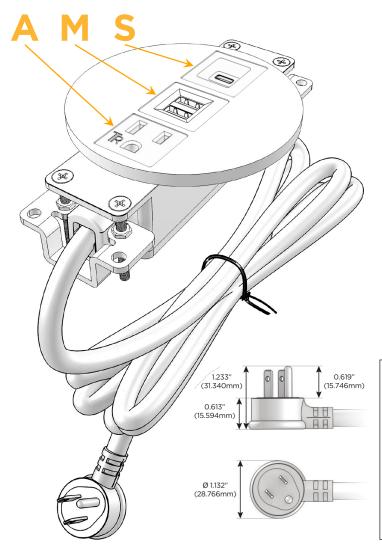

#### AC POWER & DATA CONNECTIVITY SOLUTION

M-POWER-3TW-AMS-CRNDB

### Plug:

Supplied with Low Profile Flat 45° Angle 120 VAC Plug

Optional Standard Straight 120 VAC Plug

Optional Straight 120 VAC Pass-through Plug

- CLEAN, COMPACT DESIGN
- STREAMLINED
- LOW PROFILE
- SIDE-EXITING CORDS
- PLUG & PLAY
- 6' AC CORD & PLUG (FLAT PLUG STANDARD)
- CUSTOMIZABLE CONFIGURATIONS AND FINISHES
- UL LISTED FOR MOUNTING IN FURNITURE
- 15A

**Modules/Ports:** 

- **Tamper Resistant AC Receptacle**
- Double USB-A (Fast Charging Ports 18W)
- USB-C (25W High Speed Charging Port)

TOP