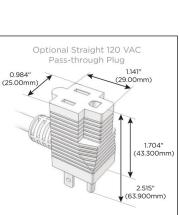

### Plug:

Supplied with Low Profile Flat 45° Angle 120 VAC Plug

Optional Standard Straight 120 VAC Plug

Optional Straight 120 VAC Pass-through Plug

- CLEAN, COMPACT DESIGN
- STREAMLINED
- LOW PROFILE
- SIDE-EXITING CORDS
- PLUG & PLAY
- 6' AC CORD & PLUG (FLAT PLUG STANDARD)
- CUSTOMIZABLE CONFIGURATIONS AND FINISHES
- UL LISTED FOR MOUNTING IN FURNITURE
- 15A