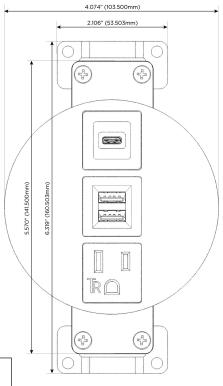

# **Module/Port Options:**

- A Tamper Resistant AC Receptacle
- E USB-A & USB-C (20W)
- M Double USB-A (Fast Charging Ports 18W)
- H HDMI
- 6 CAT 6
- 12 RJ 12
- X Switched AC
- Y 3-Way Switch (Low Voltage)
- V USB-C (45W High Speed Charging Port)
- S USB-C (25W High Speed Charging Port)
- R Switched AC (Rocker Switch)
- Dimmer Switch

**Modules/Ports:** 

- **Tamper Resistant AC Receptacle**
- Double USB-A (Fast Charging Ports 18W)
- USB-C (25W High Speed Charging Port)

TOP