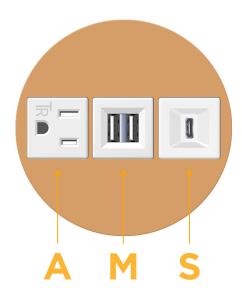

# **Module/Port Options:**

- A Tamper Resistant AC Receptacle
- E USB-A & USB-C (20W)
- M Double USB-A (Fast Charging Ports 18W)
- H HDMI
- 6 CAT 6
- 12 RJ 12
- X Switched AC
- Y 3-Way Switch (Low Voltage)
- V USB-C (45W High Speed Charging Port)
- S USB-C (25W High Speed Charging Port)
- R Switched AC (Rocker Switch)
- Dimmer Switch

**Modules/Ports:** 

- **Tamper Resistant AC Receptacle**
- Double USB-A (Fast Charging Ports 18W)
- USB-C (25W High Speed Charging Port)

TOP