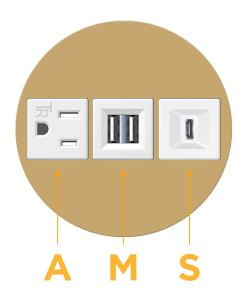

## **Modules/Ports:**

- A Tamper Resistant AC Receptacle
- M Double USB-A (Fast Charging Ports 18W)
- S USB-C (25W High Speed Charging Port)

4.074" (103.500mm)