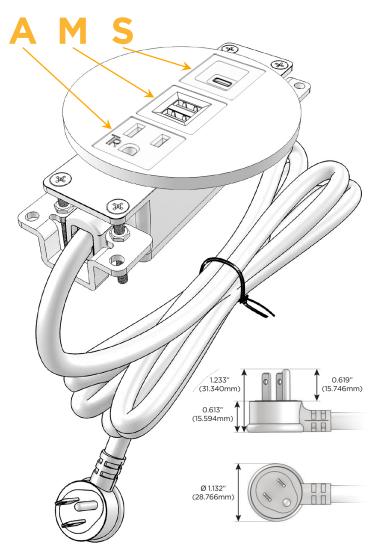

# **Module/Port Options:**

- A Tamper Resistant AC Receptacle
- E USB-A & USB-C (20W)
- M Double USB-A (Fast Charging Ports 18W)
- H HDMI
- 6 CAT 6
- 12 RJ 12
- X Switched AC
- Y 3-Way Switch (Low Voltage)
- V USB-C (45W High Speed Charging Port)
- S USB-C (25W High Speed Charging Port)
- R Switched AC (Rocker Switch)
- Dimmer Switch

## Plug:

Supplied with Low Profile Flat 45° Angle 120 VAC Plug

Optional Standard Straight 120 VAC Plug

Optional Straight 120 VAC Pass-through Plug

- CLEAN, COMPACT DESIGN
- STREAMLINED
- LOW PROFILE
- SIDE-EXITING CORDS
- PLUG & PLAY
- 6' AC CORD & PLUG (FLAT PLUG STANDARD)
- CUSTOMIZABLE CONFIGURATIONS AND FINISHES
- UL LISTED FOR MOUNTING IN FURNITURE
- 15A

## **Modules/Ports:**

- A Tamper Resistant AC Receptacle
- M Double USB-A (Fast Charging Ports 18W)
- S USB-C (25W High Speed Charging Port)

4.074" (103.500mm)