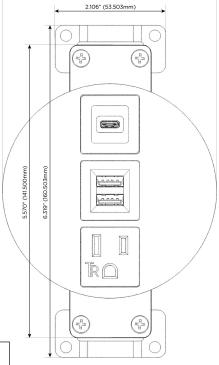

## **Modules/Ports:**

- A Tamper Resistant AC Receptacle
- M Double USB-A (Fast Charging Ports 18W)
- S USB-C (25W High Speed Charging Port)

4.074" (103.500mm)