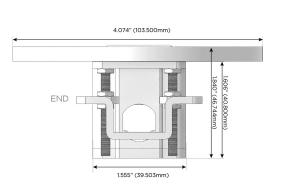

## **Modules/Ports:**

- A Tamper Resistant AC Receptacle
- M Double USB-A (Fast Charging Ports 18W)
- S USB-C (25W High Speed Charging Port)

4.074" (103.500mm)