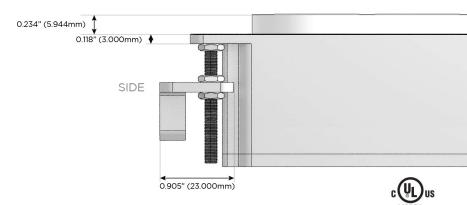

## **Modules/Ports:**

- A Tamper Resistant AC Receptacle
- M Double USB-A (Fast Charging Ports 18W)
- S USB-C (25W High Speed Charging Port)

4.074" (103.500mm)