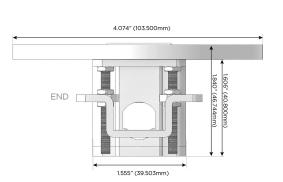

## **Modules/Ports:**

- **Tamper Resistant AC Receptacle**
- Double USB-A (Fast Charging Ports 18W)
- USB-C (25W High Speed Charging Port)

TOP 4.074" (103.500mm)