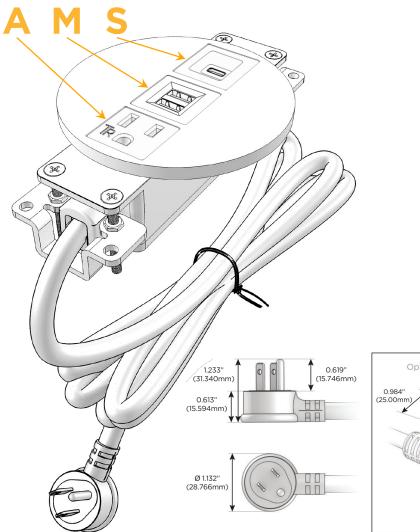

#### Plug:

Supplied with Low Profile Flat 45° Angle 120 VAC Plug

Optional Standard Straight 120 VAC Plug

Optional Straight 120 VAC Pass-through Plug

- CLEAN, COMPACT DESIGN
- STREAMLINED
- LOW PROFILE
- SIDE-EXITING CORDS
- PLUG & PLAY
- 6' AC CORD & PLUG (FLAT PLUG STANDARD)
- CUSTOMIZABLE CONFIGURATIONS AND FINISHES
- UL LISTED FOR MOUNTING IN FURNITURE
- 15A

## **Modules/Ports:**

- **Tamper Resistant AC Receptacle**
- Double USB-A (Fast Charging Ports 18W)
- USB-C (25W High Speed Charging Port)

TOP 4.074" (103.500mm)