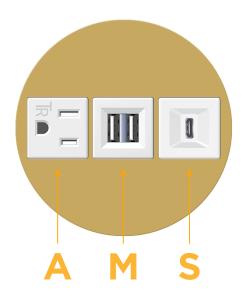

## **Module/Port Options:**

- A Tamper Resistant AC Receptacle
- E USB-A & USB-C (20W)
- M Double USB-A (Fast Charging Ports 18W)
- H HDMI
- 6 CAT 6
- 12 RJ 12
- X Switched AC
- Y 3-Way Switch (Low Voltage)
- V USB-C (45W High Speed Charging Port)
- S USB-C (25W High Speed Charging Port)
- R Switched AC (Rocker Switch)
- D Dimmer Switch

## **Modules/Ports:**

- **Tamper Resistant AC Receptacle**
- Double USB-A (Fast Charging Ports 18W)
- USB-C (25W High Speed Charging Port)

TOP 4.074" (103.500mm)