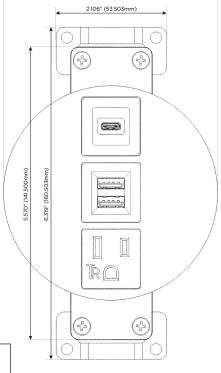

## **Modules/Ports:**

- **Tamper Resistant AC Receptacle**
- Double USB-A (Fast Charging Ports 18W)
- USB-C (25W High Speed Charging Port)

TOP 4.074" (103.500mm)