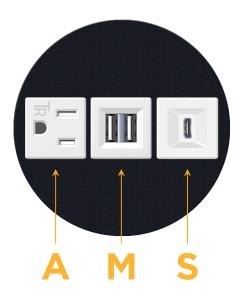

## **Modules/Ports:**

- A Tamper Resistant AC Receptacle
- M Double USB-A (Fast Charging Ports 18W)
- S USB-C (25W High Speed Charging Port)