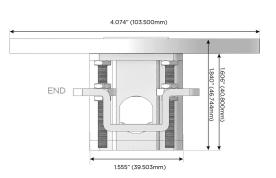

### Plug:

Supplied with Low Profile Flat 45° Angle 120 VAC Plug

Optional Standard Straight 120 VAC Plug

Optional Straight 120 VAC Pass-through Plug

- CLEAN, COMPACT DESIGN
- STREAMLINED
- LOW PROFILE
- SIDE-EXITING CORDS
- PLUG & PLAY
- 6' AC CORD & PLUG (FLAT PLUG STANDARD)
- CUSTOMIZABLE CONFIGURATIONS AND FINISHES
- UL LISTED FOR MOUNTING IN FURNITURE
- 15A