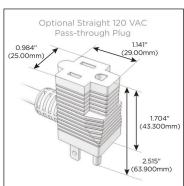

### Plug:

Supplied with Low Profile Flat 45° Angle 120 VAC Plug

Optional Standard Straight 120 VAC Plug

Optional Straight 120 VAC Pass-through Plug

- CLEAN, COMPACT DESIGN
- STREAMLINED
- LOW PROFILE
- SIDE-EXITING CORDS
- PLUG & PLAY
- 6' AC CORD & PLUG (FLAT PLUG STANDARD)
- CUSTOMIZABLE CONFIGURATIONS AND FINISHES
- UL LISTED FOR MOUNTING IN FURNITURE
- 15A