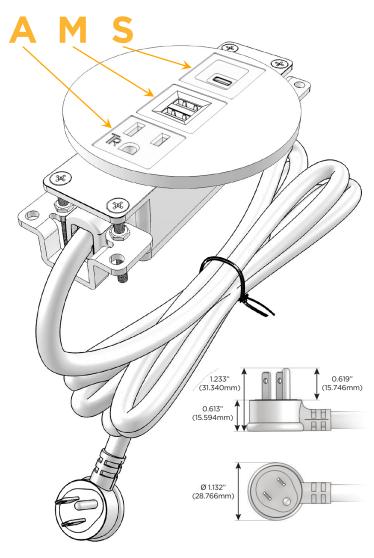

### Plug:

Supplied with Low Profile Flat 45° Angle 120 VAC Plug

Optional Standard Straight 120 VAC Plug

Optional Straight 120 VAC Pass-through Plug

- CLEAN, COMPACT DESIGN
- STREAMLINED
- LOW PROFILE
- SIDE-EXITING CORDS
- PLUG & PLAY
- 6' AC CORD & PLUG (FLAT PLUG STANDARD)
- CUSTOMIZABLE CONFIGURATIONS AND FINISHES
- UL LISTED FOR MOUNTING IN FURNITURE
- 15A

## **Modules/Ports:**

- A Tamper Resistant AC Receptacle
- M Double USB-A (Fast Charging Ports 18W)
- S USB-C (25W High Speed Charging Port)