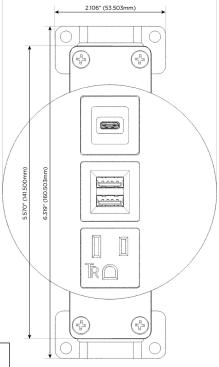

## **Module/Port Options:**

- A Tamper Resistant AC Receptacle
- E USB-A & USB-C (20W)
- M Double USB-A (Fast Charging Ports 18W)
- H HDMI
- 6 CAT 6
- 12 RJ 12
- X Switched AC
- Y 3-Way Switch (Low Voltage)
- V USB-C (45W High Speed Charging Port)
- S USB-C (25W High Speed Charging Port)
- R Switched AC (Rocker Switch)
- Dimmer Switch

## **Modules/Ports:**

- A Tamper Resistant AC Receptacle
- M Double USB-A (Fast Charging Ports 18W)
- S USB-C (25W High Speed Charging Port)