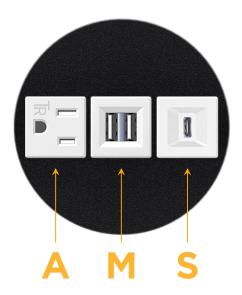

## **Module/Port Options:**

- **Tamper Resistant AC Receptacle**
- **USB-A & USB-C (20W)**
- Double USB-A (Fast Charging Ports 18W)

finishes and configurations, in addition to a custom color and finish capability for our clients.

# Modules/Ports:

- A Tamper Resistant AC Receptacle
- M Double USB-A (Fast Charging Ports 18W)
- S USB-C (25W High Speed Charging Port)

TOP 4.074" (103.500mm)