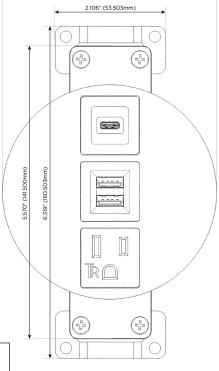

# Modules/Ports:

- A Tamper Resistant AC Receptacle
- M Double USB-A (Fast Charging Ports 18W)
- S USB-C (25W High Speed Charging Port)

TOP 4.074" (103.500mm)