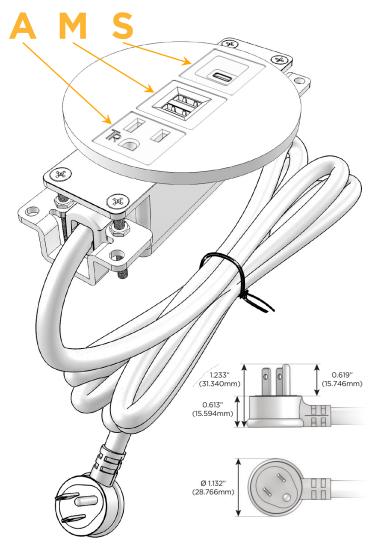

#### Plug:

Supplied with Low Profile Flat 45° Angle 120 VAC

Optional Standard Straight 120 VAC Plug

Optional Straight 120 VAC Pass-through Plug

- CLEAN, COMPACT DESIGN
- **STREAMLINED**
- LOW PROFILE
- SIDE-EXITING CORDS
- **PLUG & PLAY**
- 6' AC CORD & PLUG (FLAT PLUG STANDARD)
- **CUSTOMIZABLE CONFIGURATIONS AND FINISHES**
- UL LISTED FOR MOUNTING IN FURNITURE
- 15A

# Modules/Ports:

- A Tamper Resistant AC Receptacle
- M Double USB-A (Fast Charging Ports 18W)
- S USB-C (25W High Speed Charging Port)

TOP 4.074" (103.500mm)