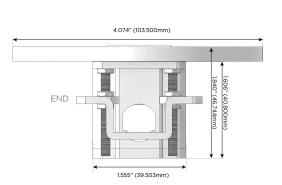

# Modules/Ports:

- A Tamper Resistant AC Receptacle
- M Double USB-A (Fast Charging Ports 18W)
- S USB-C (25W High Speed Charging Port)

TOP 4.074" (103.500mm)