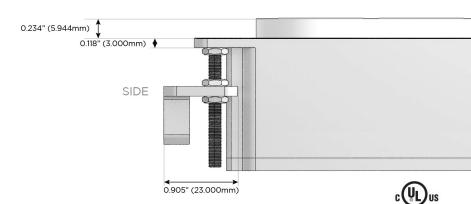

t)**
- Switched AC (Rocker Switch)
- **Dimmer Switch**

# Plug:

Supplied with Low Profile Flat 45° Angle 120 VAC

Optional Standard Straight 120 VAC Plug

Optional Straight 120 VAC Pass-through Plug

- CLEAN, COMPACT DESIGN
- **STREAMLINED**
- LOW PROFILE
- SIDE-EXITING CORDS
- **PLUG & PLAY**
- 6' AC CORD & PLUG (FLAT PLUG STANDARD)
- **CUSTOMIZABLE CONFIGURATIONS AND FINISHES**
- UL LISTED FOR MOUNTING IN FURNITURE
- 15A





Specs:

# AC POWER & DATA CONNECTIVITY SOLUTION

M-POWER-3TW-AMS-APRNDSB

# Distributed by



Mormax Company, Inc.
8 Westchester Plaza

Elmsford, NY 10523

914-699-0101

sales@mormax.com mormax.com

Modules/Ports:

- A Tamper Resistant AC Receptacle
- M Double USB-A (Fast Charging Ports 18W)
- S USB-C (25W High Speed Charging Port)

TOP 4.074" (103.500mm)