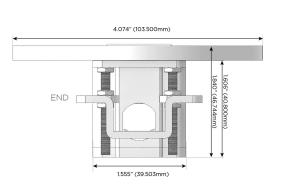

ort)**
- Switched AC (Rocker Switch)
- **Dimmer Switch**

# Plug:

Supplied with Low Profile Flat 45° Angle 120 VAC

Optional Standard Straight 120 VAC Plug

Optional Straight 120 VAC Pass-through Plug

- CLEAN, COMPACT DESIGN
- **STREAMLINED**
- LOW PROFILE
- SIDE-EXITING CORDS
- **PLUG & PLAY**
- 6' AC CORD & PLUG (FLAT PLUG STANDARD)
- **CUSTOMIZABLE CONFIGURATIONS AND FINISHES**
- UL LISTED FOR MOUNTING IN FURNITURE
- 15A





Specs:

# AC POWER & DATA CONNECTIVITY SOLUTION

M-POWER-3TW-AMS-APRNDSB

# Distributed by



Mormax Company, Inc.
8 Westchester Plaza

Elmsford, NY 10523

914-699-0101

sales@mormax.com mormax.com

Modules/Ports:

- A Tamper Resistant AC Receptacle
- M Double USB-A (Fast Charging Ports 18W)
- S USB-C (25W High Speed Charging Port)

TOP 4.074" (103.500mm)