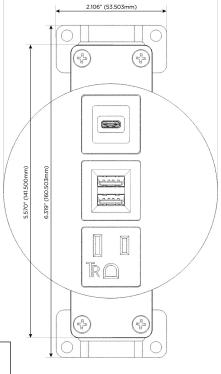

# Distributed by

Mormax Company, Inc.
8 Westchester Plaza

Elmsford, NY 10523

914-699-0101

sales@mormax.com mormax.com

Modules/Ports:

- A Tamper Resistant AC Receptacle
- M Double USB-A (Fast Charging Ports 18W)
- S USB-C (25W High Speed Charging Port)

TOP 4.074" (103.500mm)