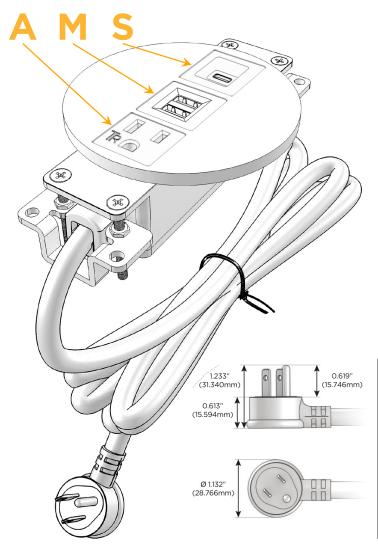

# Plug:

Supplied with Low Profile Flat 45° Angle 120 VAC

Optional Standard Straight 120 VAC Plug

Optional Straight 120 VAC Pass-through Plug

- CLEAN, COMPACT DESIGN
- **STREAMLINED**
- LOW PROFILE
- SIDE-EXITING CORDS
- **PLUG & PLAY**
- 6' AC CORD & PLUG (FLAT PLUG STANDARD)
- **CUSTOMIZABLE CONFIGURATIONS AND FINISHES**
- UL LISTED FOR MOUNTING IN FURNITURE
- 15A

# Distributed by

Mormax Company, Inc.
8 Westchester Plaza

Elmsford, NY 10523

914-699-0101

sales@mormax.com mormax.com

Modules/Ports:

- A Tamper Resistant AC Receptacle
- M Double USB-A (Fast Charging Ports 18W)
- S USB-C (25W High Speed Charging Port)