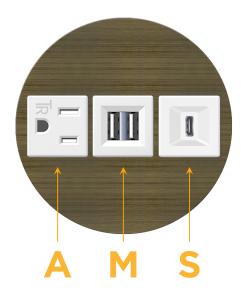

# Distributed by

Mormax Company, Inc.
8 Westchester Plaza

Elmsford, NY 10523

914-699-0101

sales@mormax.com mormax.com

Modules/Ports:

- A Tamper Resistant AC Receptacle
- M Double USB-A (Fast Charging Ports 18W)
- S USB-C (25W High Speed Charging Port)