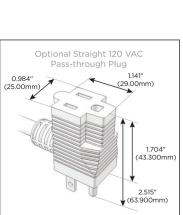

# Plug:

Supplied with Low Profile Flat 45° Angle 120 VAC

Optional Standard Straight 120 VAC Plug

Optional Straight 120 VAC Pass-through Plug

- CLEAN, COMPACT DESIGN
- **STREAMLINED**
- LOW PROFILE
- SIDE-EXITING CORDS
- **PLUG & PLAY**
- 6' AC CORD & PLUG (FLAT PLUG STANDARD)
- **CUSTOMIZABLE CONFIGURATIONS AND FINISHES**
- UL LISTED FOR MOUNTING IN FURNITURE
- 15A