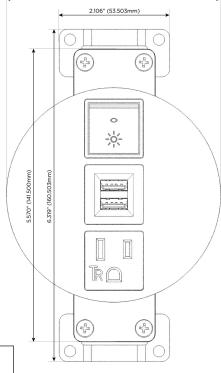

sales@mormax.com
mormax.com

Modules/Ports:

- A Tamper Resistant AC Receptacle
- M Double USB-A (Fast Charging Ports 18W)
- R Switched AC (Rocker Switch)

TOP 4.074" (103.500mm)