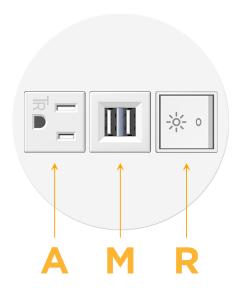

# **Module/Port Options:**

- A Tamper Resistant AC Receptacle
- E USB-A & USB-C (20W)
- M Double USB-A (Fast Charging Ports 18W)
- H HDMI
- 6 CAT 6
- 12 RJ 12
- X Switched AC
- Y 3-Way Switch (Low Voltage)
- V USB-C (45W High Speed Charging Port)
- S USB-C (25W High Speed Charging Port)
- R Switched AC (Rocker Switch)
- Dimmer Switch

sales@mormax.com
mormax.com

Modules/Ports:

- A Tamper Resistant AC Receptacle
- M Double USB-A (Fast Charging Ports 18W)
- R Switched AC (Rocker Switch)

TOP 4.074" (103.500mm)