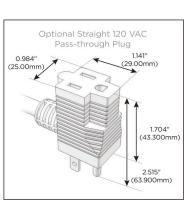

### Plug:

Supplied with Low Profile Flat 45° Angle 120 VAC Plug

Optional Standard Straight 120 VAC Plug

Optional Straight 120 VAC Pass-through Plug

- · CLEAN, COMPACT DESIGN
- STREAMLINED
- LOW PROFILE
- SIDE-EXITING CORDS
- PLUG & PLAY
- 6' AC CORD & PLUG (FLAT PLUG STANDARD)
- CUSTOMIZABLE CONFIGURATIONS AND FINISHES
- UL LISTED FOR MOUNTING IN FURNITURE
- 15A