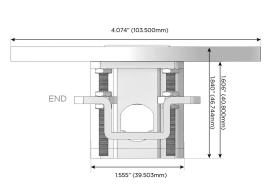

sales@mormax.com
mormax.com

Modules/Ports:

- A Tamper Resistant AC Receptacle
- M Double USB-A (Fast Charging Ports 18W)
- R Switched AC (Rocker Switch)

TOP 4.074" (103.500mm)