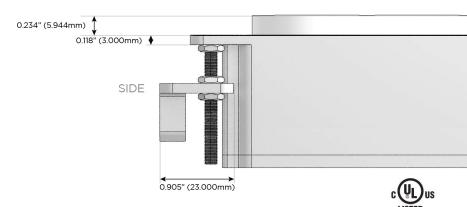

sales@mormax.com
mormax.com

Modules/Ports:

- A Tamper Resistant AC Receptacle
- M Double USB-A (Fast Charging Ports 18W)
- R Switched AC (Rocker Switch)

TOP 4.074" (103.500mm)