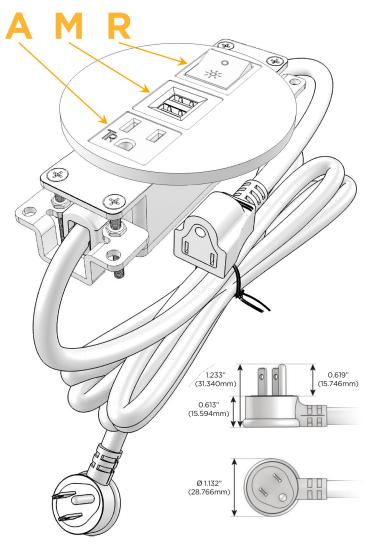

### Plug:

Supplied with Low Profile Flat 45° Angle 120 VAC Plug

Optional Standard Straight 120 VAC Plug

Optional Straight 120 VAC Pass-through Plug

- · CLEAN, COMPACT DESIGN
- STREAMLINED
- LOW PROFILE
- SIDE-EXITING CORDS
- PLUG & PLAY
- 6' AC CORD & PLUG (FLAT PLUG STANDARD)
- CUSTOMIZABLE CONFIGURATIONS AND FINISHES
- UL LISTED FOR MOUNTING IN FURNITURE
- 15A

sales@mormax.com
mormax.com

Modules/Ports:

- A Tamper Resistant AC Receptacle
- M Double USB-A (Fast Charging Ports 18W)
- R Switched AC (Rocker Switch)

TOP 4.074" (103.500mm)