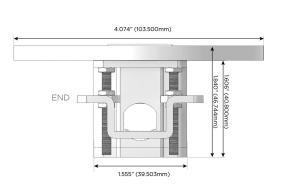

## **Modules/Ports:**

- **Tamper Resistant AC Receptacle**
- Double USB-A (Fast Charging Ports 18W)
- Switched AC (Rocker Switch)

TOP

4.074" (103.500mm)