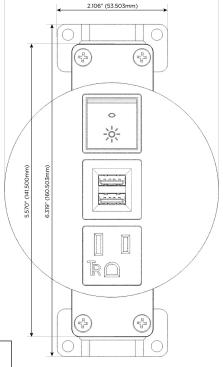

## **Modules/Ports:**

- **Tamper Resistant AC Receptacle**
- Double USB-A (Fast Charging Ports 18W)
- Switched AC (Rocker Switch)

TOP

4.074" (103.500mm)

## **Module/Port Options:**

- **Tamper Resistant AC Receptacle**
- **USB-A & USB-C (20W)**
- Double USB-A (Fast Charging Ports 18W)
- **HDMI**
- 6 CAT 6
- 12 RJ 12
- X Switched AC
- 3-Way Switch (Low Voltage)
- USB-C (45W High Speed Charging Port)
- USB-C (25W High Speed Charging Port)
- Switched AC (Rocker Switch)
- **Dimmer Switch**