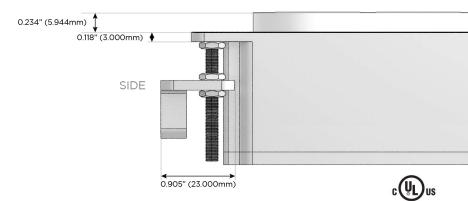

## **Modules/Ports:**

- **Tamper Resistant AC Receptacle**
- Double USB-A (Fast Charging Ports 18W)
- Switched AC (Rocker Switch)

TOP

4.074" (103.500mm)