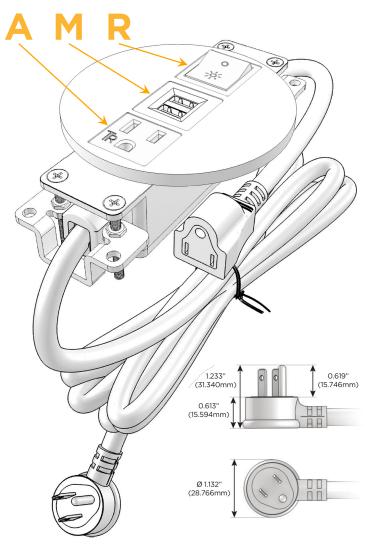

#### Plug:

Supplied with Low Profile Flat 45° Angle 120 VAC

Optional Standard Straight 120 VAC Plug

Optional Straight 120 VAC Pass-through Plug

- CLEAN, COMPACT DESIGN
- **STREAMLINED**
- LOW PROFILE
- SIDE-EXITING CORDS
- **PLUG & PLAY**
- 6' AC CORD & PLUG (FLAT PLUG STANDARD)
- **CUSTOMIZABLE CONFIGURATIONS AND FINISHES**
- UL LISTED FOR MOUNTING IN FURNITURE
- 15A

## **Module/Port Options:**

- **Tamper Resistant AC Receptacle**
- **USB-A & USB-C (20W)**
- Double USB-A (Fast Charging Ports 18W)
- **HDMI**
- 6 CAT 6
- 12 RJ 12
- X Switched AC
- 3-Way Switch (Low Voltage)
- USB-C (45W High Speed Charging Port)
- USB-C (25W High Speed Charging Port)
- Switched AC (Rocker Switch)
- **Dimmer Switch**

## **Modules/Ports:**

- **Tamper Resistant AC Receptacle**
- Double USB-A (Fast Charging Ports 18W)
- Switched AC (Rocker Switch)

TOP

4.074" (103.500mm)