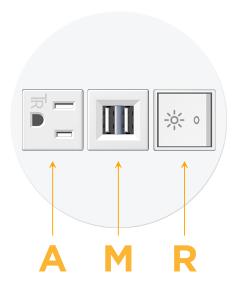

## **Module/Port Options:**

- **Tamper Resistant AC Receptacle**
- **USB-A & USB-C (20W)**
- Double USB-A (Fast Charging Ports 18W)
- **HDMI**
- 6 CAT 6
- 12 RJ 12
- X Switched AC
- 3-Way Switch (Low Voltage)
- USB-C (45W High Speed Charging Port)
- USB-C (25W High Speed Charging Port)
- Switched AC (Rocker Switch)
- **Dimmer Switch**

## **Modules/Ports:**

- **Tamper Resistant AC Receptacle**
- Double USB-A (Fast Charging Ports 18W)
- Switched AC (Rocker Switch)

TOP

4.074" (103.500mm)