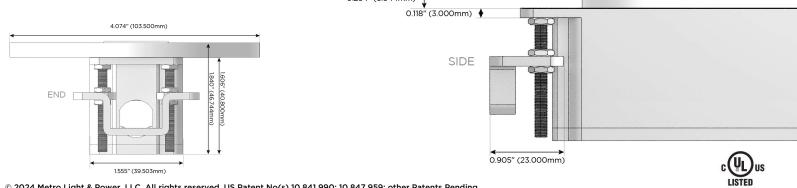

### Plug:

Supplied with Low Profile Flat 45° Angle 120 VAC Plug

**Optional Standard Straight 120 VAC Plug** 

**Optional Straight 120 VAC Pass-through Plug** 

- CLEAN, COMPACT DESIGN
- STREAMLINED
- LOW PROFILE
- SIDE-EXITING CORDS
- PLUG & PLAY
- 6' AC CORD & PLUG (FLAT PLUG STANDARD)
- CUSTOMIZABLE CONFIGURATIONS AND FINISHES
- UL LISTED FOR MOUNTING IN FURNITURE
- 15A