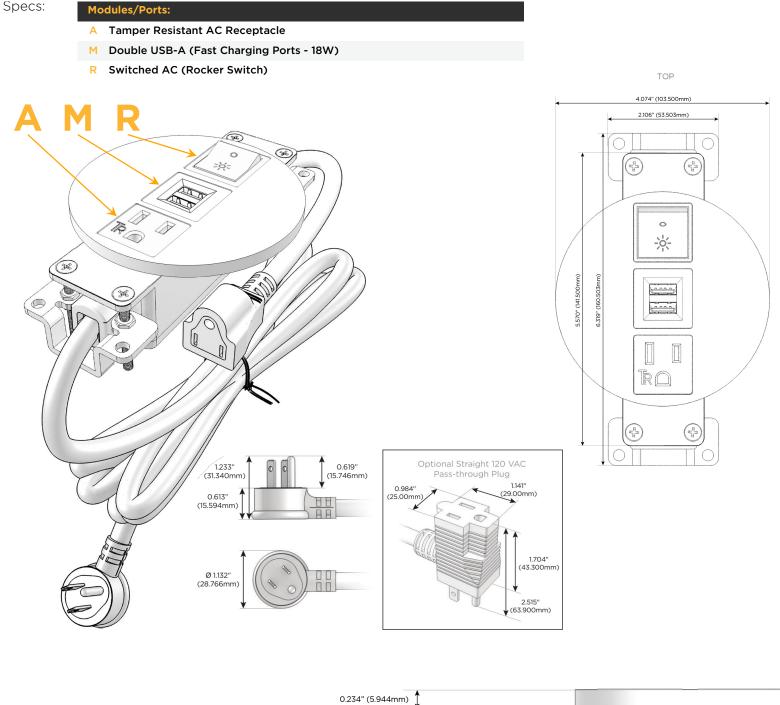

### **Module/Port Options:**

- **Tamper Resistant AC Receptacle** Α
- Е USB-A & USB-C (20W)
- Double USB-A (Fast Charging Ports 18W) M
- н HDMI
- 6 CAT 6
- 12 RJ 12
- X Switched AC
- V 3-Way Switch (Low Voltage)
- V USB-C (45W High Speed Charging Port)
- USB-C (25W High Speed Charging Port) S
- Switched AC (Rocker Switch) R
- **Dimmer Switch**

### Plug:

Supplied with Low Profile Flat 45° Angle 120 VAC Plug

**Optional Standard Straight 120 VAC Plug** 

**Optional Straight 120 VAC Pass-through Plug** 

- CLEAN, COMPACT DESIGN
- STREAMLINED
- LOW PROFILE
- SIDE-EXITING CORDS
- PLUG & PLAY
- 6' AC CORD & PLUG (FLAT PLUG STANDARD)
- CUSTOMIZABLE CONFIGURATIONS AND FINISHES
- UL LISTED FOR MOUNTING IN FURNITURE
- 15A