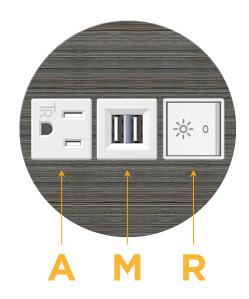

### **Module/Port Options:**

- **Tamper Resistant AC Receptacle** Α
- Е USB-A & USB-C (20W)
- Double USB-A (Fast Charging Ports 18W) M
- н HDMI
- 6 CAT 6
- 12 RJ 12
- X Switched AC
- V 3-Way Switch (Low Voltage)
- V USB-C (45W High Speed Charging Port)
- USB-C (25W High Speed Charging Port) S
- Switched AC (Rocker Switch) R
- **Dimmer Switch**