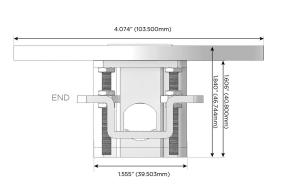

## **Modules/Ports:**

- **Tamper Resistant AC Receptacle**
- Double USB-A (Fast Charging Ports 18W)
- Switched AC (Rocker Switch)

TOP 4.074" (103.500mm)