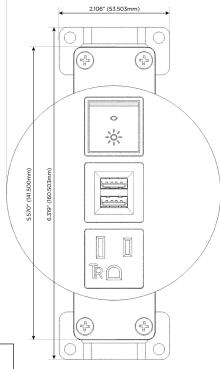

## **Modules/Ports:**

- **Tamper Resistant AC Receptacle**
- Double USB-A (Fast Charging Ports 18W)
- Switched AC (Rocker Switch)

TOP 4.074" (103.500mm)