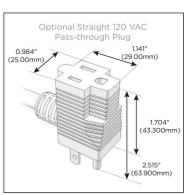

#### Plug:

Supplied with Low Profile Flat 45° Angle 120 VAC Plug

Optional Standard Straight 120 VAC Plug

Optional Straight 120 VAC Pass-through Plug

- CLEAN, COMPACT DESIGN
- STREAMLINED
- LOW PROFILE
- SIDE-EXITING CORDS
- PLUG & PLAY
- 6' AC CORD & PLUG (FLAT PLUG STANDARD)
- CUSTOMIZABLE CONFIGURATIONS AND FINISHES
- UL LISTED FOR MOUNTING IN FURNITURE
- 15A