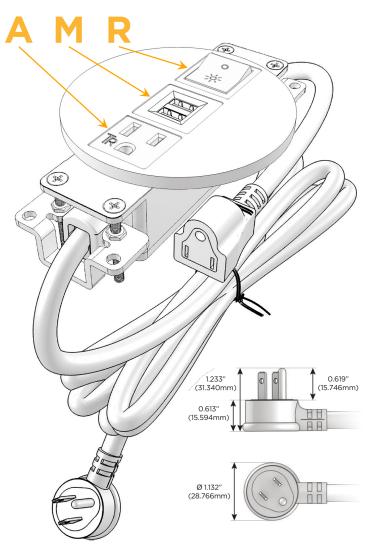

## **Module/Port Options:**

- A Tamper Resistant AC Receptacle
- E USB-A & USB-C (20W)
- M Double USB-A (Fast Charging Ports 18W)
- H HDMI
- 6 CAT 6
- 12 RJ 12
- X Switched AC
- Y 3-Way Switch (Low Voltage)
- V USB-C (45W High Speed Charging Port)
- S USB-C (25W High Speed Charging Port)
- R Switched AC (Rocker Switch)
- Dimmer Switch

#### Plug:

Supplied with Low Profile Flat 45° Angle 120 VAC Plug

Optional Standard Straight 120 VAC Plug

Optional Straight 120 VAC Pass-through Plug

- CLEAN, COMPACT DESIGN
- STREAMLINED
- LOW PROFILE
- SIDE-EXITING CORDS
- PLUG & PLAY
- 6' AC CORD & PLUG (FLAT PLUG STANDARD)
- CUSTOMIZABLE CONFIGURATIONS AND FINISHES
- UL LISTED FOR MOUNTING IN FURNITURE
- 15A

## **Modules/Ports:**

- **Tamper Resistant AC Receptacle**
- Double USB-A (Fast Charging Ports 18W)
- Switched AC (Rocker Switch)

TOP 4.074" (103.500mm)