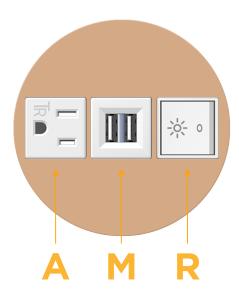

## **Modules/Ports:**

- **Tamper Resistant AC Receptacle**
- Double USB-A (Fast Charging Ports 18W)
- Switched AC (Rocker Switch)

TOP 4.074" (103.500mm)