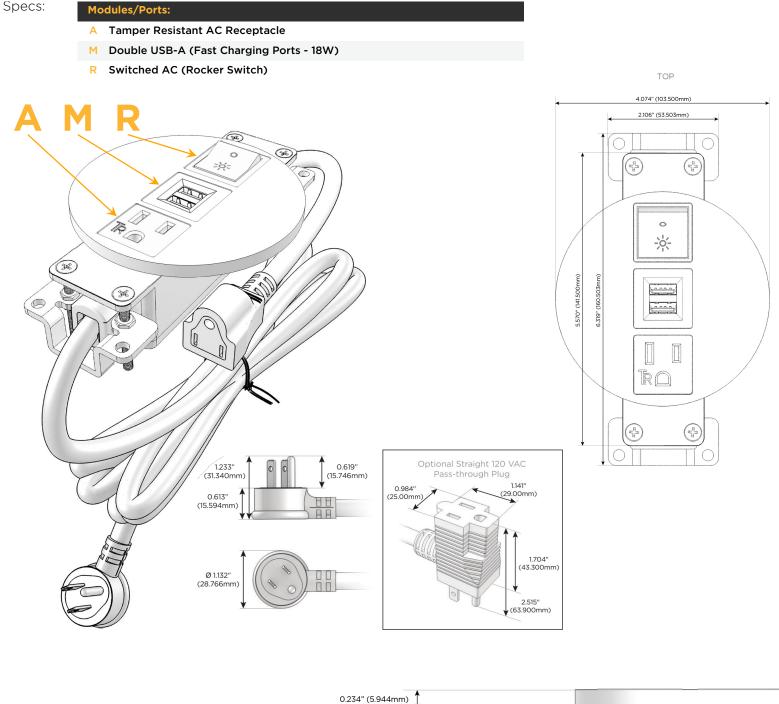

#### **Module/Port Options:**

- **Tamper Resistant AC Receptacle** Α
- Е USB-A & USB-C (20W)
- Double USB-A (Fast Charging Ports 18W) M
- н HDMI
- 6 CAT 6
- 12 RJ 12
- X Switched AC
- Y 3-Way Switch (Low Voltage)
- USB-C (45W High Speed Charging Port) V
- USB-C (25W High Speed Charging Port) S
- Switched AC (Rocker Switch) R
- **Dimmer Switch**

### Plug:

Supplied with Low Profile Flat 45° Angle 120 VAC Plug

**Optional Standard Straight 120 VAC Plug** 

**Optional Straight 120 VAC Pass-through Plug** 

- CLEAN, COMPACT DESIGN
- STREAMLINED
- LOW PROFILE
- SIDE-EXITING CORDS
- PLUG & PLAY
- 6' AC CORD & PLUG (FLAT PLUG STANDARD)
- CUSTOMIZABLE CONFIGURATIONS AND FINISHES
- UL LISTED FOR MOUNTING IN FURNITURE
- 15A