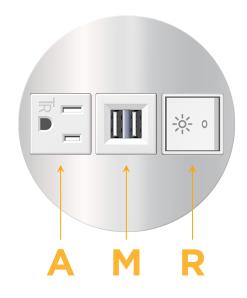

#### **Module/Port Options:**

- **Tamper Resistant AC Receptacle** Α
- Е USB-A & USB-C (20W)
- Double USB-A (Fast Charging Ports 18W) M
- н HDMI
- 6 CAT 6
- 12 RJ 12
- X Switched AC
- Y 3-Way Switch (Low Voltage)
- USB-C (45W High Speed Charging Port) V
- USB-C (25W High Speed Charging Port) S
- Switched AC (Rocker Switch) R
- **Dimmer Switch**