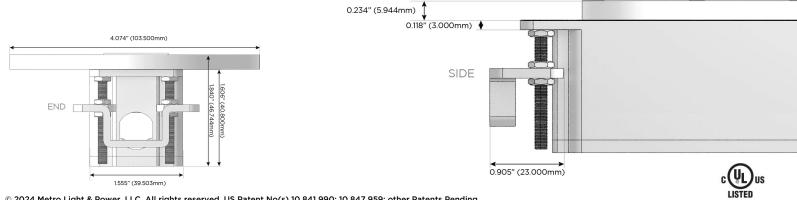

### Plug:

Supplied with Low Profile Flat 45° Angle 120 VAC Plug

**Optional Standard Straight 120 VAC Plug** 

**Optional Straight 120 VAC Pass-through Plug** 

- CLEAN, COMPACT DESIGN
- STREAMLINED
- LOW PROFILE
- SIDE-EXITING CORDS
- PLUG & PLAY
- 6' AC CORD & PLUG (FLAT PLUG STANDARD)
- CUSTOMIZABLE CONFIGURATIONS AND FINISHES
- UL LISTED FOR MOUNTING IN FURNITURE
- 15A