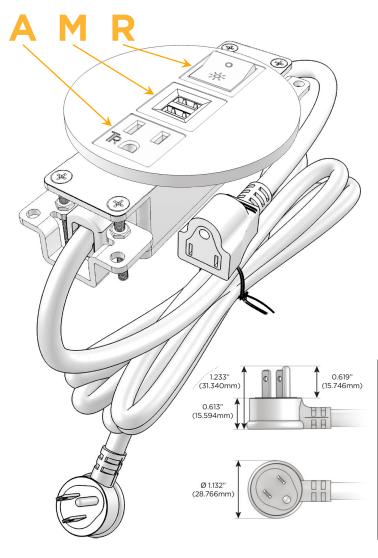

#### AC POWER & DATA CONNECTIVITY SOLUTION

M-POWER-3TW-AMR-CRNDB

### Plug:

Supplied with Low Profile Flat 45° Angle 120 VAC

Optional Standard Straight 120 VAC Plug

Optional Straight 120 VAC Pass-through Plug

- CLEAN, COMPACT DESIGN
- **STREAMLINED**
- LOW PROFILE
- SIDE-EXITING CORDS
- **PLUG & PLAY**
- 6' AC CORD & PLUG (FLAT PLUG STANDARD)
- **CUSTOMIZABLE CONFIGURATIONS AND FINISHES**
- UL LISTED FOR MOUNTING IN FURNITURE
- 15A

Modules/Ports:

- A Tamper Resistant AC Receptacle
- M Double USB-A (Fast Charging Ports 18W)
- R Switched AC (Rocker Switch)

TOP 4.074" (103.500mm)