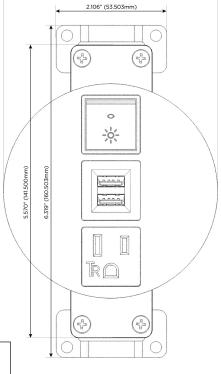

Modules/Ports:

- A Tamper Resistant AC Receptacle
- M Double USB-A (Fast Charging Ports 18W)
- R Switched AC (Rocker Switch)

TOP 4.074" (103.500mm)