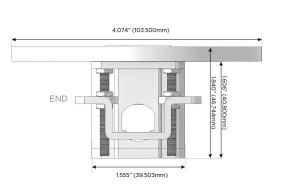

Modules/Ports:

- A Tamper Resistant AC Receptacle
- M Double USB-A (Fast Charging Ports 18W)
- R Switched AC (Rocker Switch)

TOP 4.074" (103.500mm)