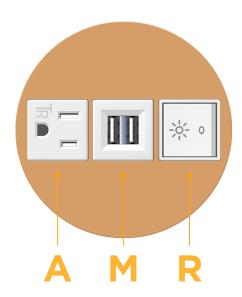

Modules/Ports:

- A Tamper Resistant AC Receptacle
- M Double USB-A (Fast Charging Ports 18W)
- R Switched AC (Rocker Switch)

TOP 4.074" (103.500mm)