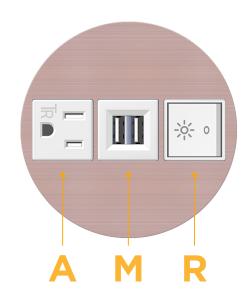

## **Module/Port Options:**

- **Tamper Resistant AC Receptacle** Α
- Е USB-A & USB-C (20W)
- Double USB-A (Fast Charging Ports 18W) M
- н HDMI
- 6 CAT 6
- 12 RJ 12
- X Switched AC
- Y 3-Way Switch (Low Voltage)
- V USB-C (45W High Speed Charging Port)
- USB-C (25W High Speed Charging Port) S
- Switched AC (Rocker Switch) R
- **Dimmer Switch**