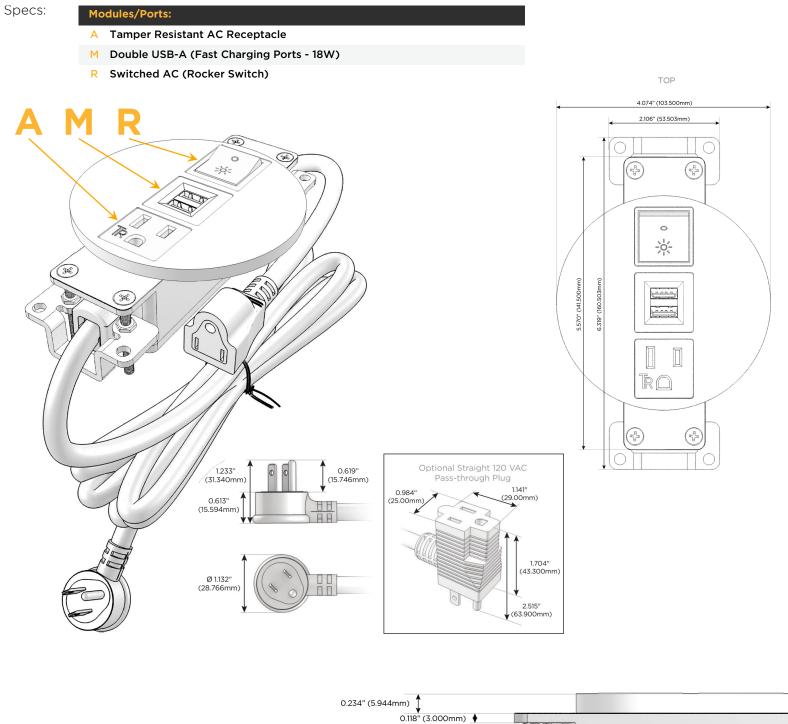

## **Module/Port Options:**

- **Tamper Resistant AC Receptacle** Α
- Е USB-A & USB-C (20W)
- Double USB-A (Fast Charging Ports 18W) M
- н HDMI
- 6 CAT 6
- 12 RJ 12
- X Switched AC
- Y 3-Way Switch (Low Voltage)
- V USB-C (45W High Speed Charging Port)
- USB-C (25W High Speed Charging Port) S
- Switched AC (Rocker Switch) R
- **Dimmer Switch**

## Plug:

Supplied with Low Profile Flat 45° Angle 120 VAC Plug

**Optional Standard Straight 120 VAC Plug** 

**Optional Straight 120 VAC Pass-through Plug** 

- CLEAN, COMPACT DESIGN
- STREAMLINED
- LOW PROFILE
- SIDE-EXITING CORDS
- PLUG & PLAY
- 6' AC CORD & PLUG (FLAT PLUG STANDARD)
- CUSTOMIZABLE CONFIGURATIONS AND FINISHES
- UL LISTED FOR MOUNTING IN FURNITURE
- 15A

# AC POWER & DATA CONNECTIVITY SOLUTION

4.074" (103.500mm)

1.555" (39.503mm)

END

1.606" (40.800mm) 1.840" (46.744mm)

M-POWER-3TW-AMR-CHRNDSB

Distributed by

Mormax Company, Inc. 8 Westchester Plaza Elmsford, NY 10523 914-699-0101sales@mormax.com

mormax.com

SIDE

0.905" (23.000mm)

VL)us

LISTED

E491161

© 2024 Metro Light & Power, LLC. All rights reserved. US Patent No(s) 10,841,990; 10,847,959; other Patents Pending Metro Light & Power, LLC | 11 Smith St Englewood, NJ 07631 | T: 201-416-4160 | F: 208-979-4613 | info@metrolightandpower.com | www.metrolightandpower.com