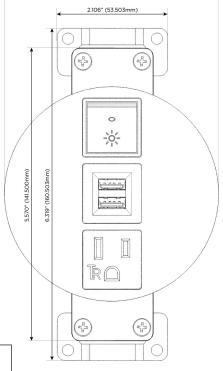

## **Module/Port Options:**

- A Tamper Resistant AC Receptacle
- E USB-A & USB-C (20W)
- M Double USB-A (Fast Charging Ports 18W)
- H HDMI
- 6 CAT 6
- 12 RJ 12
- X Switched AC
- Y 3-Way Switch (Low Voltage)
- V USB-C (45W High Speed Charging Port)
- S USB-C (25W High Speed Charging Port)
- R Switched AC (Rocker Switch)
- Dimmer Switch

## Modules/Ports:

- A Tamper Resistant AC Receptacle
- M Double USB-A (Fast Charging Ports 18W)
- R Switched AC (Rocker Switch)