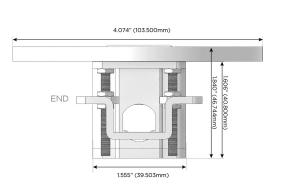

#### Plug:

Supplied with Low Profile Flat 45° Angle 120 VAC Plug

Optional Standard Straight 120 VAC Plug

Optional Straight 120 VAC Pass-through Plug

- CLEAN, COMPACT DESIGN
- STREAMLINED
- LOW PROFILE
- SIDE-EXITING CORDS
- PLUG & PLAY
- 6' AC CORD & PLUG (FLAT PLUG STANDARD)
- CUSTOMIZABLE CONFIGURATIONS AND FINISHES
- UL LISTED FOR MOUNTING IN FURNITURE
- 15A