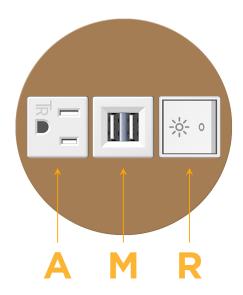

## Modules/Ports:

- A Tamper Resistant AC Receptacle
- M Double USB-A (Fast Charging Ports 18W)
- R Switched AC (Rocker Switch)