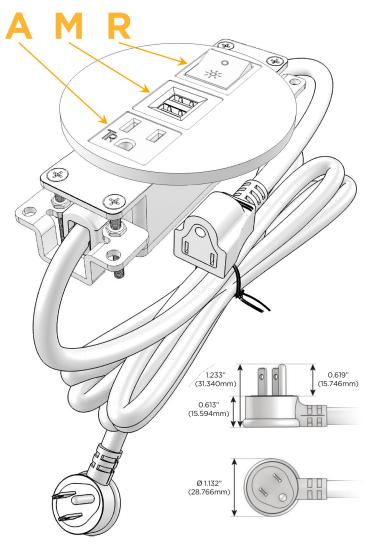

#### Plug:

Supplied with Low Profile Flat 45° Angle 120 VAC Plug

Optional Standard Straight 120 VAC Plug

Optional Straight 120 VAC Pass-through Plug

- CLEAN, COMPACT DESIGN
- STREAMLINED
- LOW PROFILE
- SIDE-EXITING CORDS
- PLUG & PLAY
- 6' AC CORD & PLUG (FLAT PLUG STANDARD)
- CUSTOMIZABLE CONFIGURATIONS AND FINISHES
- UL LISTED FOR MOUNTING IN FURNITURE
- 15A

## Modules/Ports:

- A Tamper Resistant AC Receptacle
- M Double USB-A (Fast Charging Ports 18W)
- R Switched AC (Rocker Switch)