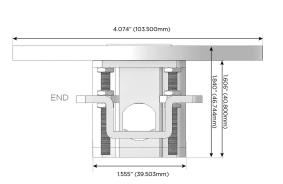

## Plug:

Supplied with Low Profile Flat 45° Angle 120 VAC Plug

Optional Standard Straight 120 VAC Plug

Optional Straight 120 VAC Pass-through Plug

- CLEAN, COMPACT DESIGN
- STREAMLINED
- LOW PROFILE
- SIDE-EXITING CORDS
- PLUG & PLAY
- 6' AC CORD & PLUG (FLAT PLUG STANDARD)
- CUSTOMIZABLE CONFIGURATIONS AND FINISHES
- UL LISTED FOR MOUNTING IN FURNITURE
- 15A