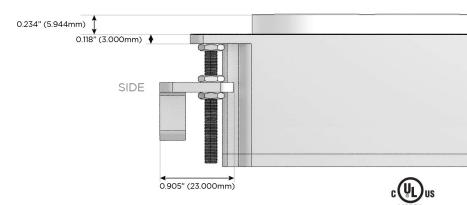

## Plug:

Supplied with Low Profile Flat 45° Angle 120 VAC Plug

Optional Standard Straight 120 VAC Plug

Optional Straight 120 VAC Pass-through Plug

- CLEAN, COMPACT DESIGN
- STREAMLINED
- LOW PROFILE
- SIDE-EXITING CORDS
- PLUG & PLAY
- 6' AC CORD & PLUG (FLAT PLUG STANDARD)
- CUSTOMIZABLE CONFIGURATIONS AND FINISHES
- UL LISTED FOR MOUNTING IN FURNITURE
- 15A