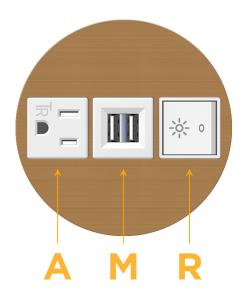

# **Module/Port Options:**

- A Tamper Resistant AC Receptacle
- E USB-A & USB-C (20W)
- M Double USB-A (Fast Charging Ports 18W)
- H HDMI
- 6 CAT 6
- 12 RJ 12
- X Switched AC
- Y 3-Way Switch (Low Voltage)
- V USB-C (45W High Speed Charging Port)
- S USB-C (25W High Speed Charging Port)
- R Switched AC (Rocker Switch)
- Dimmer Switch

# Distributed by

Mormax Company, Inc.
8 Westchester Plaza

Elmsford, NY 10523

914-699-0101

sales@mormax.com
mormax.com

Specs: Modules/Ports:

- A Tamper Resistant AC Receptacle
- M Double USB-A (Fast Charging Ports 18W)
- R Switched AC (Rocker Switch)