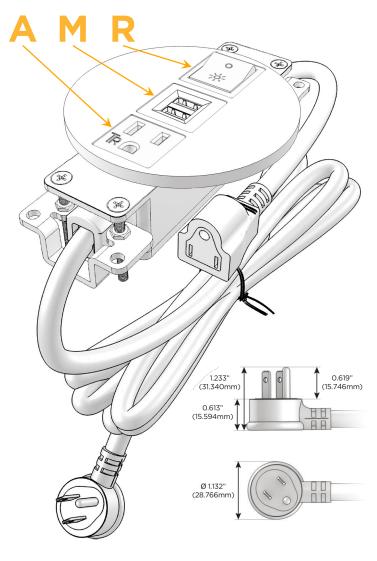

# **Module/Port Options:**

- A Tamper Resistant AC Receptacle
- E USB-A & USB-C (20W)
- M Double USB-A (Fast Charging Ports 18W)
- H HDMI
- 6 CAT 6
- 12 RJ 12
- X Switched AC
- Y 3-Way Switch (Low Voltage)
- V USB-C (45W High Speed Charging Port)
- S USB-C (25W High Speed Charging Port)
- R Switched AC (Rocker Switch)
- Dimmer Switch

## Plug:

Supplied with Low Profile Flat 45° Angle 120 VAC Plug

Optional Standard Straight 120 VAC Plug

Optional Straight 120 VAC Pass-through Plug

- CLEAN, COMPACT DESIGN
- STREAMLINED
- LOW PROFILE
- SIDE-EXITING CORDS
- PLUG & PLAY
- 6' AC CORD & PLUG (FLAT PLUG STANDARD)
- CUSTOMIZABLE CONFIGURATIONS AND FINISHES
- UL LISTED FOR MOUNTING IN FURNITURE
- 15A

# Distributed by

Mormax Company, Inc.
8 Westchester Plaza

Elmsford, NY 10523

914-699-0101

sales@mormax.com
mormax.com

Specs: Modules/Ports:

- A Tamper Resistant AC Receptacle
- M Double USB-A (Fast Charging Ports 18W)
- R Switched AC (Rocker Switch)