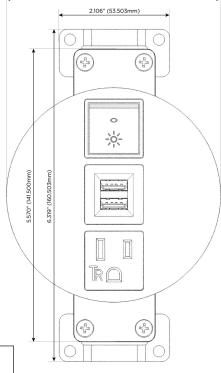

# **Module/Port Options:**

- A Tamper Resistant AC Receptacle
- E USB-A & USB-C (20W)
- M Double USB-A (Fast Charging Ports 18W)
- H HDMI
- 6 CAT 6
- 12 RJ 12
- X Switched AC
- Y 3-Way Switch (Low Voltage)
- V USB-C (45W High Speed Charging Port)
- S USB-C (25W High Speed Charging Port)
- R Switched AC (Rocker Switch)
- Dimmer Switch

# Distributed by

Mormax Company, Inc.
8 Westchester Plaza

Elmsford, NY 10523

914-699-0101

sales@mormax.com
mormax.com

Specs: Modules/Ports:

- A Tamper Resistant AC Receptacle
- M Double USB-A (Fast Charging Ports 18W)
- R Switched AC (Rocker Switch)