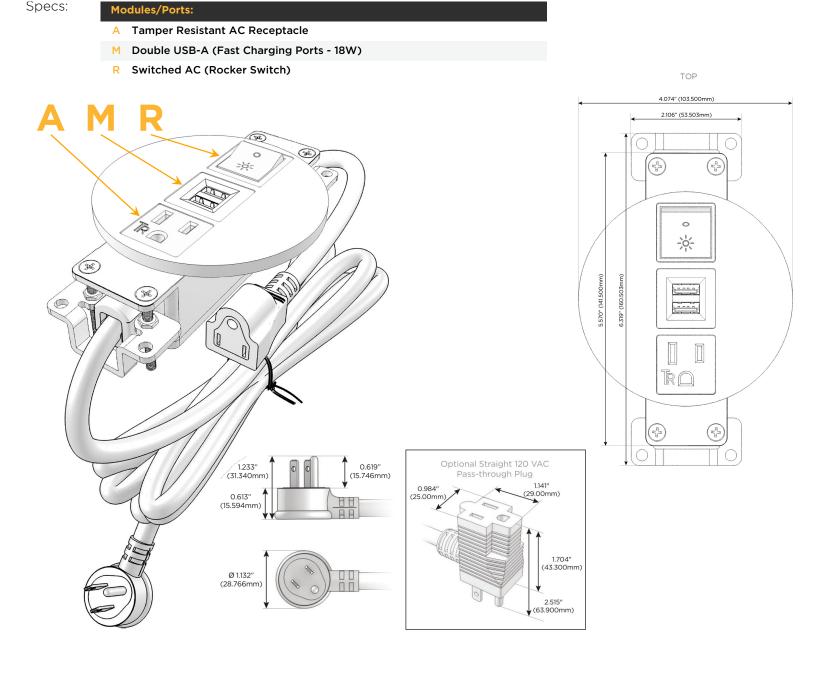

#### **Module/Port Options:**

- A Tamper Resistant AC Receptacle
- E USB-A & USB-C (20W)
- M Double USB-A (Fast Charging Ports 18W)
- H HDMI
- 6 CAT 6
- 12 RJ 12
- X Switched AC
- Y 3-Way Switch (Low Voltage)
- V USB-C (45W High Speed Charging Port)
- S USB-C (25W High Speed Charging Port)
- R Switched AC (Rocker Switch)
- D Dimmer Switch

#### Plug:

Supplied with Low Profile Flat 45° Angle 120 VAC Plug

Optional Standard Straight 120 VAC Plug

Optional Straight 120 VAC Pass-through Plug

- CLEAN, COMPACT DESIGN
- STREAMLINED
- LOW PROFILE
- SIDE-EXITING CORDS
- PLUG & PLAY
- 6' AC CORD & PLUG (FLAT PLUG STANDARD)
- CUSTOMIZABLE CONFIGURATIONS AND FINISHES
- UL LISTED FOR MOUNTING IN FURNITURE
- 15A