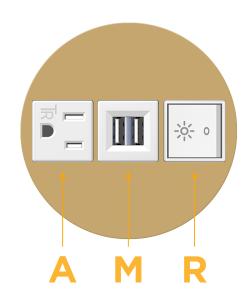

#### **Module/Port Options:**

- A Tamper Resistant AC Receptacle
- E USB-A & USB-C (20W)
- M Double USB-A (Fast Charging Ports 18W)
- H HDMI
- 6 CAT 6
- 12 RJ 12
- X Switched AC
- Y 3-Way Switch (Low Voltage)
- V USB-C (45W High Speed Charging Port)
- S USB-C (25W High Speed Charging Port)
- R Switched AC (Rocker Switch)
- D Dimmer Switch