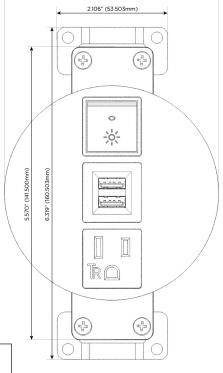

## **Module/Port Options:**

- A Tamper Resistant AC Receptacle
- E USB-A & USB-C (20W)
- M Double USB-A (Fast Charging Ports 18W)
- H HDMI
- 6 CAT 6
- 12 RJ 12
- X Switched AC
- Y 3-Way Switch (Low Voltage)
- V USB-C (45W High Speed Charging Port)
- S USB-C (25W High Speed Charging Port)
- R Switched AC (Rocker Switch)
- D Dimmer Switch

# Specs: Modules/Ports:

- A Tamper Resistant AC Receptacle
- M Double USB-A (Fast Charging Ports 18W)
- R Switched AC (Rocker Switch)