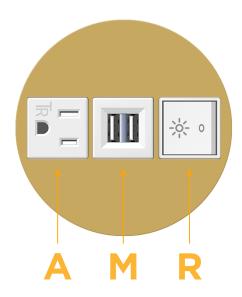

## **Module/Port Options:**

- A Tamper Resistant AC Receptacle
- E USB-A & USB-C (20W)
- M Double USB-A (Fast Charging Ports 18W)
- H HDMI
- 6 CAT 6
- 12 RJ 12
- X Switched AC
- Y 3-Way Switch (Low Voltage)
- V USB-C (45W High Speed Charging Port)
- S USB-C (25W High Speed Charging Port)
- R Switched AC (Rocker Switch)
- D Dimmer Switch

# Specs: Modules/Ports:

- A Tamper Resistant AC Receptacle
- M Double USB-A (Fast Charging Ports 18W)
- R Switched AC (Rocker Switch)