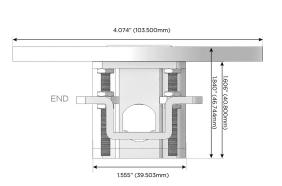

#### Plug:

Supplied with Low Profile Flat 45° Angle 120 VAC Plug

Optional Standard Straight 120 VAC Plug

Optional Straight 120 VAC Pass-through Plug

- CLEAN, COMPACT DESIGN
- STREAMLINED
- LOW PROFILE
- SIDE-EXITING CORDS
- PLUG & PLAY
- 6' AC CORD & PLUG (FLAT PLUG STANDARD)
- CUSTOMIZABLE CONFIGURATIONS AND FINISHES
- UL LISTED FOR MOUNTING IN FURNITURE
- 15A