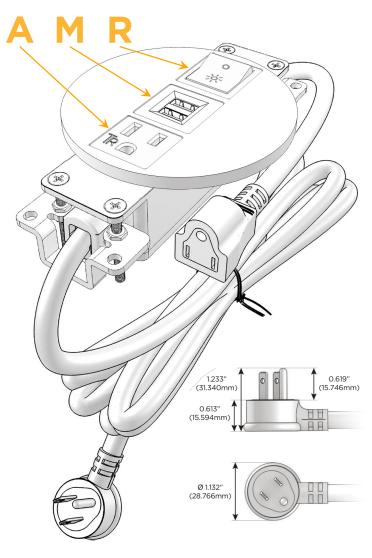

## **Module/Port Options:**

- A Tamper Resistant AC Receptacle
- E USB-A & USB-C (20W)
- M Double USB-A (Fast Charging Ports 18W)
- H HDMI
- 6 CAT 6
- 12 RJ 12
- X Switched AC
- Y 3-Way Switch (Low Voltage)
- V USB-C (45W High Speed Charging Port)
- S USB-C (25W High Speed Charging Port)
- R Switched AC (Rocker Switch)
- D Dimmer Switch

#### Plug:

Supplied with Low Profile Flat 45° Angle 120 VAC Plug

Optional Standard Straight 120 VAC Plug

Optional Straight 120 VAC Pass-through Plug

- CLEAN, COMPACT DESIGN
- STREAMLINED
- LOW PROFILE
- SIDE-EXITING CORDS
- PLUG & PLAY
- 6' AC CORD & PLUG (FLAT PLUG STANDARD)
- CUSTOMIZABLE CONFIGURATIONS AND FINISHES
- UL LISTED FOR MOUNTING IN FURNITURE
- 15A

# Specs: Modules/Ports:

- A Tamper Resistant AC Receptacle
- M Double USB-A (Fast Charging Ports 18W)
- R Switched AC (Rocker Switch)