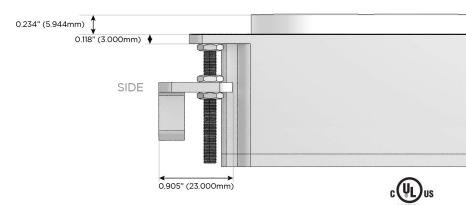

## Plug:

Supplied with Low Profile Flat 45° Angle 120 VAC Plug

Optional Standard Straight 120 VAC Plug

Optional Straight 120 VAC Pass-through Plug

- CLEAN, COMPACT DESIGN
- STREAMLINED
- LOW PROFILE
- SIDE-EXITING CORDS
- PLUG & PLAY
- 6' AC CORD & PLUG (FLAT PLUG STANDARD)
- CUSTOMIZABLE CONFIGURATIONS AND FINISHES
- UL LISTED FOR MOUNTING IN FURNITURE
- 15A