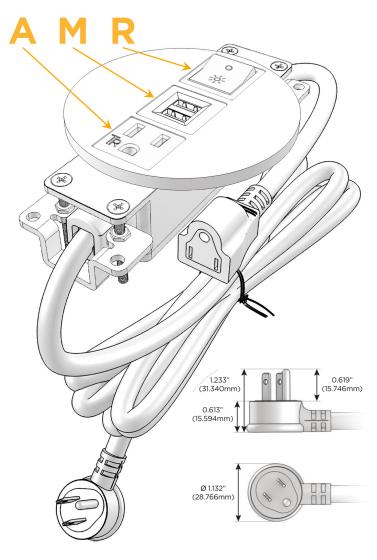

## Plug:

Supplied with Low Profile Flat 45° Angle 120 VAC Plug

Optional Standard Straight 120 VAC Plug

Optional Straight 120 VAC Pass-through Plug

- CLEAN, COMPACT DESIGN
- STREAMLINED
- LOW PROFILE
- SIDE-EXITING CORDS
- PLUG & PLAY
- 6' AC CORD & PLUG (FLAT PLUG STANDARD)
- CUSTOMIZABLE CONFIGURATIONS AND FINISHES
- UL LISTED FOR MOUNTING IN FURNITURE
- 15A

## **Module/Port Options:**

- A Tamper Resistant AC Receptacle
- E USB-A & USB-C (20W)
- M Double USB-A (Fast Charging Ports 18W)
- H HDMI
- 6 CAT 6
- 12 RJ 12
- X Switched AC
- Y 3-Way Switch (Low Voltage)
- V USB-C (45W High Speed Charging Port)
- S USB-C (25W High Speed Charging Port)
- R Switched AC (Rocker Switch)
- Dimmer Switch