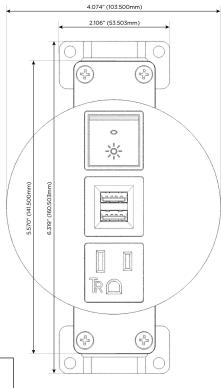

## **Module/Port Options:**

- A Tamper Resistant AC Receptacle
- E USB-A & USB-C (20W)
- M Double USB-A (Fast Charging Ports 18W)
- H HDMI
- 6 CAT 6
- 12 RJ 12
- X Switched AC
- Y 3-Way Switch (Low Voltage)
- V USB-C (45W High Speed Charging Port)
- S USB-C (25W High Speed Charging Port)
- R Switched AC (Rocker Switch)
- Dimmer Switch

# Distributed by

MORMAX

Mormax Company, Inc.
8 Westchester Plaza

Elmsford, NY 10523

914-699-0101

sales@mormax.com
mormax.com

Specs: Modules/Ports:

A Tamper Resistant AC Receptacle

M Double USB-A (Fast Charging Ports - 18W)

R Switched AC (Rocker Switch)

TOP