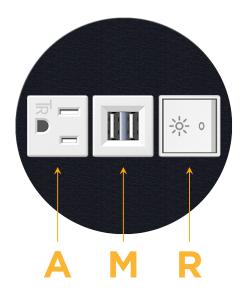

## **Module/Port Options:**

- A Tamper Resistant AC Receptacle
- E USB-A & USB-C (20W)
- M Double USB-A (Fast Charging Ports 18W)
- H HDMI
- 6 CAT 6
- 12 RJ 12
- X Switched AC
- Y 3-Way Switch (Low Voltage)
- V USB-C (45W High Speed Charging Port)
- S USB-C (25W High Speed Charging Port)
- R Switched AC (Rocker Switch)
- Dimmer Switch

# Distributed by

MORMAX

Mormax Company, Inc.
8 Westchester Plaza

Elmsford, NY 10523

914-699-0101

sales@mormax.com
mormax.com

Specs: Modules/Ports:

A Tamper Resistant AC Receptacle

M Double USB-A (Fast Charging Ports - 18W)

R Switched AC (Rocker Switch)

TOP