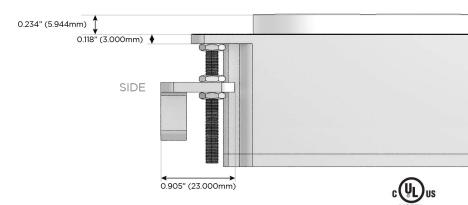

### Plug:

Supplied with Low Profile Flat 45° Angle 120 VAC

Optional Standard Straight 120 VAC Plug

Optional Straight 120 VAC Pass-through Plug

- CLEAN, COMPACT DESIGN
- **STREAMLINED**
- LOW PROFILE
- SIDE-EXITING CORDS
- **PLUG & PLAY**
- 6' AC CORD & PLUG (FLAT PLUG STANDARD)
- **CUSTOMIZABLE CONFIGURATIONS AND FINISHES**
- UL LISTED FOR MOUNTING IN FURNITURE
- 15A