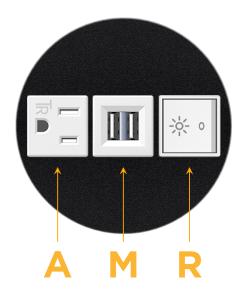

# Modules/Ports:

- A Tamper Resistant AC Receptacle
- M Double USB-A (Fast Charging Ports 18W)
- R Switched AC (Rocker Switch)

TOP

4.074" (103.500mm)