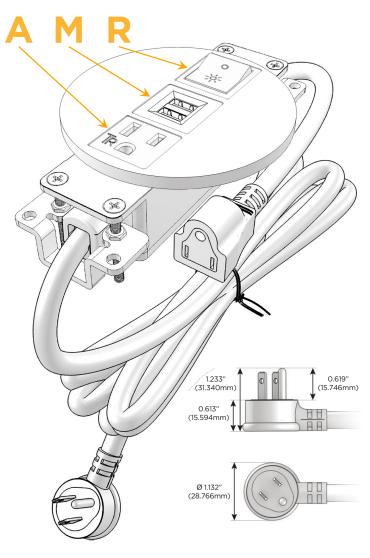

#### AC POWER & DATA CONNECTIVITY SOLUTION

M-POWER-3TW-AMR-BRNDB

### Plug:

Supplied with Low Profile Flat 45° Angle 120 VAC

Optional Standard Straight 120 VAC Plug

Optional Straight 120 VAC Pass-through Plug

- CLEAN, COMPACT DESIGN
- **STREAMLINED**
- LOW PROFILE
- SIDE-EXITING CORDS
- **PLUG & PLAY**
- 6' AC CORD & PLUG (FLAT PLUG STANDARD)
- **CUSTOMIZABLE CONFIGURATIONS AND FINISHES**
- UL LISTED FOR MOUNTING IN FURNITURE
- 15A

# Modules/Ports:

- A Tamper Resistant AC Receptacle
- M Double USB-A (Fast Charging Ports 18W)
- R Switched AC (Rocker Switch)

TOP

4.074" (103.500mm)