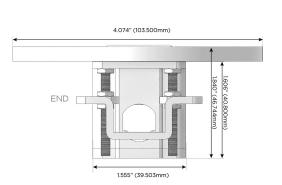

# Modules/Ports:

- A Tamper Resistant AC Receptacle
- M Double USB-A (Fast Charging Ports 18W)
- R Switched AC (Rocker Switch)

TOP

4.074" (103.500mm)