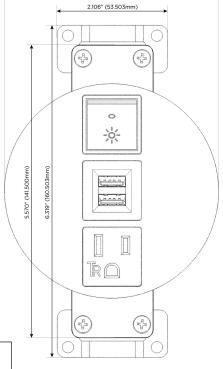

# Modules/Ports:

- A Tamper Resistant AC Receptacle
- M Double USB-A (Fast Charging Ports 18W)
- R Switched AC (Rocker Switch)

TOP

4.074" (103.500mm)