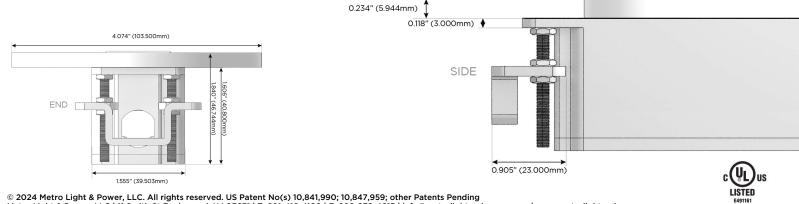

#### Plug:

Supplied with Low Profile Flat 45° Angle 120 VAC Plug

**Optional Standard Straight 120 VAC Plug** 

**Optional Straight 120 VAC Pass-through Plug** 

- CLEAN, COMPACT DESIGN
- STREAMLINED
- LOW PROFILE
- SIDE-EXITING CORDS
- PLUG & PLAY
- 6' AC CORD & PLUG (FLAT PLUG STANDARD)
- CUSTOMIZABLE CONFIGURATIONS AND FINISHES
- UL LISTED FOR MOUNTING IN FURNITURE
- 15A