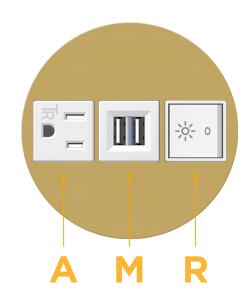

## **Module/Port Options:**

- **Tamper Resistant AC Receptacle** Α
- Е USB-A & USB-C (20W)
- Double USB-A (Fast Charging Ports 18W) M
- н HDMI
- 6 CAT 6
- 12 RJ 12
- X Switched AC
- Y 3-Way Switch (Low Voltage)
- V USB-C (45W High Speed Charging Port)
- USB-C (25W High Speed Charging Port) S
- Switched AC (Rocker Switch) R
- **Dimmer Switch**