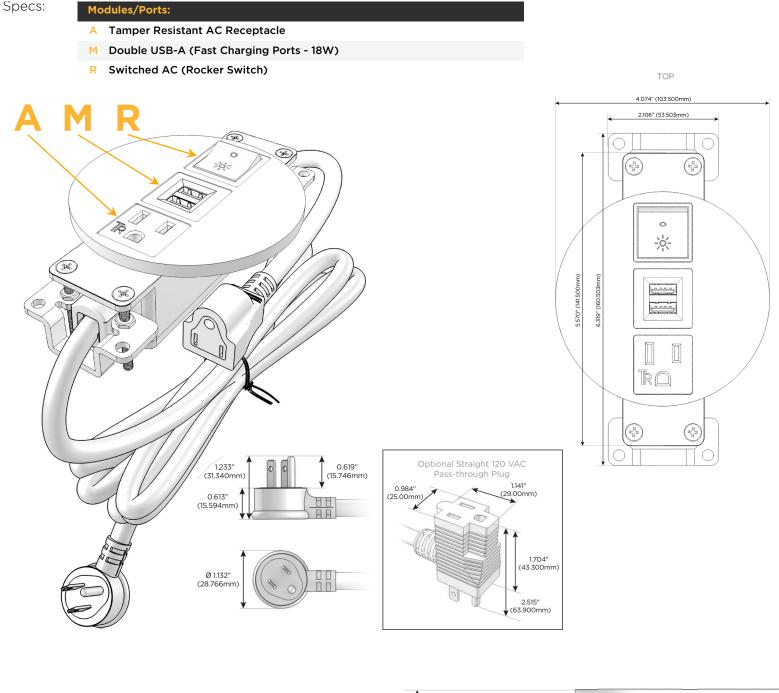

## **Module/Port Options:**

- **Tamper Resistant AC Receptacle** Α
- Е USB-A & USB-C (20W)
- Double USB-A (Fast Charging Ports 18W) M
- н HDMI
- 6 CAT 6
- 12 RJ 12
- X Switched AC
- Y 3-Way Switch (Low Voltage)
- V USB-C (45W High Speed Charging Port)
- USB-C (25W High Speed Charging Port) S
- Switched AC (Rocker Switch) R
- **Dimmer Switch**

#### Plug:

Supplied with Low Profile Flat 45° Angle 120 VAC Plug

**Optional Standard Straight 120 VAC Plug** 

**Optional Straight 120 VAC Pass-through Plug** 

- CLEAN, COMPACT DESIGN
- STREAMLINED
- LOW PROFILE
- SIDE-EXITING CORDS
- PLUG & PLAY
- 6' AC CORD & PLUG (FLAT PLUG STANDARD)
- CUSTOMIZABLE CONFIGURATIONS AND FINISHES
- UL LISTED FOR MOUNTING IN FURNITURE
- 15A