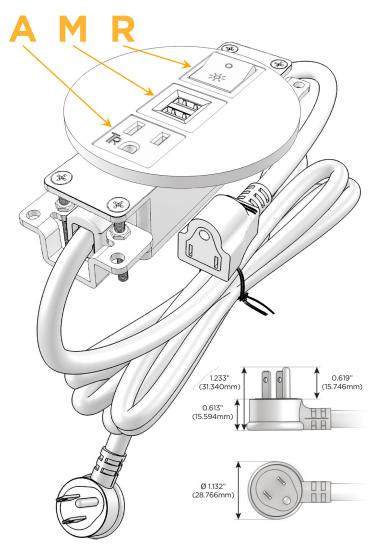

### Plug:

Supplied with Low Profile Flat 45° Angle 120 VAC Plug

Optional Standard Straight 120 VAC Plug

Optional Straight 120 VAC Pass-through Plug

- CLEAN, COMPACT DESIGN
- STREAMLINED
- LOW PROFILE
- SIDE-EXITING CORDS
- PLUG & PLAY
- 6' AC CORD & PLUG (FLAT PLUG STANDARD)
- CUSTOMIZABLE CONFIGURATIONS AND FINISHES
- UL LISTED FOR MOUNTING IN FURNITURE
- 15A

# **Modules/Ports:**

- **Tamper Resistant AC Receptacle**
- Double USB-A (Fast Charging Ports 18W)
- Switched AC (Rocker Switch)