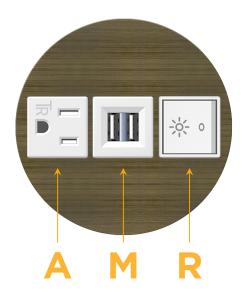

# **Modules/Ports:**

- **Tamper Resistant AC Receptacle**
- Double USB-A (Fast Charging Ports 18W)
- Switched AC (Rocker Switch)