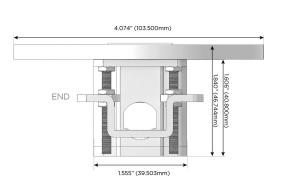

### Plug:

Supplied with Low Profile Flat 45° Angle 120 VAC Plug

Optional Standard Straight 120 VAC Plug

Optional Straight 120 VAC Pass-through Plug

- CLEAN, COMPACT DESIGN
- STREAMLINED
- LOW PROFILE
- SIDE-EXITING CORDS
- PLUG & PLAY
- 6' AC CORD & PLUG (FLAT PLUG STANDARD)
- CUSTOMIZABLE CONFIGURATIONS AND FINISHES
- UL LISTED FOR MOUNTING IN FURNITURE
- 15A