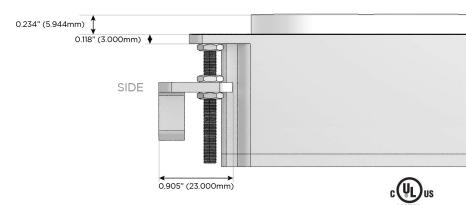

### Plug:

Supplied with Low Profile Flat 45° Angle 120 VAC Plug

Optional Standard Straight 120 VAC Plug

Optional Straight 120 VAC Pass-through Plug

- CLEAN, COMPACT DESIGN
- STREAMLINED
- LOW PROFILE
- SIDE-EXITING CORDS
- PLUG & PLAY
- 6' AC CORD & PLUG (FLAT PLUG STANDARD)
- CUSTOMIZABLE CONFIGURATIONS AND FINISHES
- UL LISTED FOR MOUNTING IN FURNITURE
- 15A