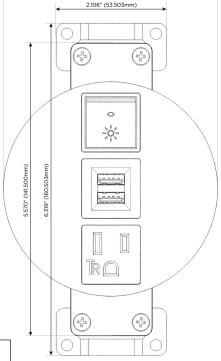

# **Module/Port Options:**

- A Tamper Resistant AC Receptacle
- E USB-A & USB-C (20W)
- M Double USB-A (Fast Charging Ports 18W)
- H HDMI
- 6 CAT 6
- 12 RJ 12
- X Switched AC
- Y 3-Way Switch (Low Voltage)
- V USB-C (45W High Speed Charging Port)
- S USB-C (25W High Speed Charging Port)
- R Switched AC (Rocker Switch)
- Dimmer Switch

# **Modules/Ports:**

- **Tamper Resistant AC Receptacle**
- Double USB-A (Fast Charging Ports 18W)
- Switched AC (Rocker Switch)