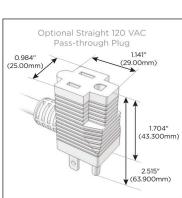

### Plug:

Supplied with Low Profile Flat 45° Angle 120 VAC Plug

Optional Standard Straight 120 VAC Plug

Optional Straight 120 VAC Pass-through Plug

- CLEAN, COMPACT DESIGN
- STREAMLINED
- LOW PROFILE
- SIDE-EXITING CORDS
- PLUG & PLAY
- 6' AC CORD & PLUG (FLAT PLUG STANDARD)
- CUSTOMIZABLE CONFIGURATIONS AND FINISHES
- UL LISTED FOR MOUNTING IN FURNITURE
- 15A