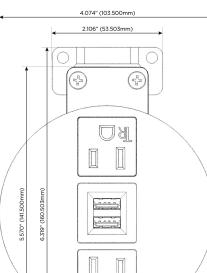

# **Module/Port Options:**

- **Tamper Resistant AC Receptacle**
- **USB-A & USB-C (20W)**
- Double USB-A (Fast Charging Ports 18W)
- **HDMI**
- 6 CAT 6
- 12 RJ 12
- X Switched AC
- 3-Way Switch (Low Voltage)
- USB-C (45W High Speed Charging Port)
- USB-C (25W High Speed Charging Port)
- Switched AC (Rocker Switch)
- **Dimmer Switch**

914-699-0101 sales@mormax.com

mormax.com

Specs: **Modules/Ports:** 

**Tamper Resistant AC Receptacle** 

Double USB-A (Fast Charging Ports - 18W)

0.619" 1.233' (15.746mm) (15.594mm)

> Ø 1.132" (28.766mm)