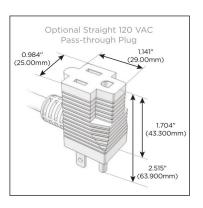

### Plug:

Supplied with Low Profile Flat 45° Angle 120 VAC

Optional Standard Straight 120 VAC Plug

Optional Straight 120 VAC Pass-through Plug

- CLEAN, COMPACT DESIGN
- **STREAMLINED**
- LOW PROFILE
- SIDE-EXITING CORDS
- **PLUG & PLAY**
- 6' AC CORD & PLUG (FLAT PLUG STANDARD)
- **CUSTOMIZABLE CONFIGURATIONS AND FINISHES**
- UL LISTED FOR MOUNTING IN FURNITURE
- 15A