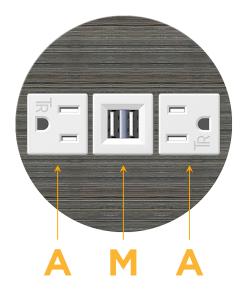

# **Module/Port Options:**

- **Tamper Resistant AC Receptacle**
- **USB-A & USB-C (20W)**
- Double USB-A (Fast Charging Ports 18W)
- **HDMI**
- 6 CAT 6
- 12 RJ 12
- X Switched AC
- 3-Way Switch (Low Voltage)
- USB-C (45W High Speed Charging Port)
- USB-C (25W High Speed Charging Port)
- Switched AC (Rocker Switch)
- **Dimmer Switch**

914-699-0101 sales@mormax.com

mormax.com

Specs: **Modules/Ports:** 

**Tamper Resistant AC Receptacle** 

Double USB-A (Fast Charging Ports - 18W)

0.619" 1.233' (15.746mm) (15.594mm)

> Ø 1.132" (28.766mm)