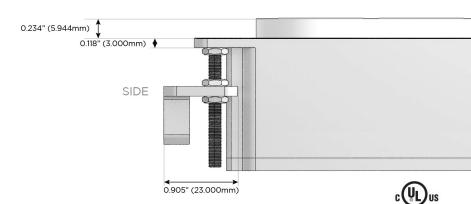

### AC POWER & DATA CONNECTIVITY SOLUTION

M-POWER-3TW-AMA-S3RNDSB

Distributed by

MORMAX

Mormax Company, Inc.

8 Westchester Plaza

Elmsford, NY 10523

TOP

914-699-0101 sales@mormax.com

mormax.com

Specs: **Modules/Ports:** 

**Tamper Resistant AC Receptacle** 

Double USB-A (Fast Charging Ports - 18W)

0.619" 1.233' (15.746mm) (15.594mm)

> Ø 1.132" (28.766mm)