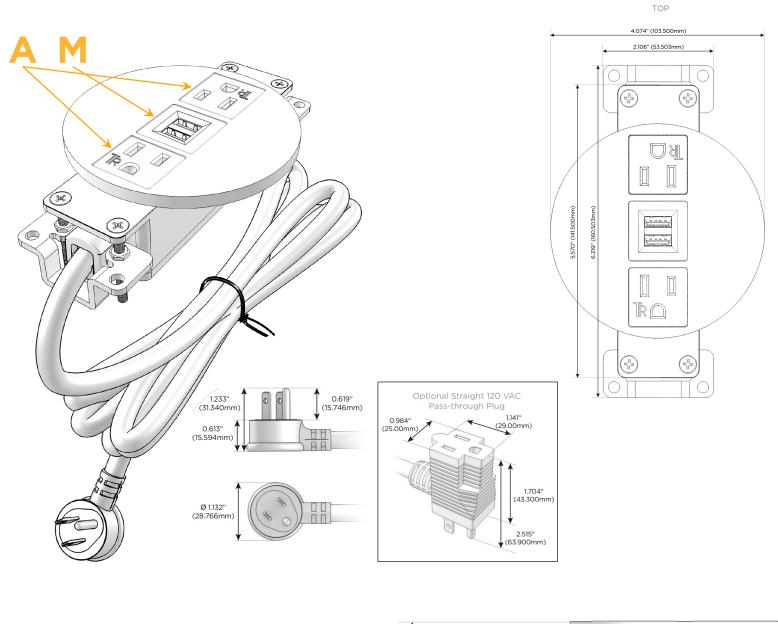

### A Tamper Resistant AC Receptacle

M Double USB-A (Fast Charging Ports - 18W)

Distributed by

Mormax Company, Inc. 8 Westchester Plaza Elmsford, NY 10523 ♦ 914-699-0101
✓ sales@mormax.com

mormax.com

E491161

#### Module/Port Options:

- A Tamper Resistant AC Receptacle
- E USB-A & USB-C (20W)
- M Double USB-A (Fast Charging Ports 18W)
- H HDMI
- 6 CAT 6
- 12 RJ 12
- X Switched AC
- Y 3-Way Switch (Low Voltage)
- V USB-C (45W High Speed Charging Port)
- S USB-C (25W High Speed Charging Port)
- R Switched AC (Rocker Switch)
- D Dimmer Switch

#### Plug:

Supplied with Low Profile Flat 45° Angle 120 VAC Plug

Optional Standard Straight 120 VAC Plug

Optional Straight 120 VAC Pass-through Plug

- CLEAN, COMPACT DESIGN
- STREAMLINED
- LOW PROFILE
- SIDE-EXITING CORDS
- PLUG & PLAY
- 6' AC CORD & PLUG (FLAT PLUG STANDARD)
- CUSTOMIZABLE CONFIGURATIONS AND FINISHES
- UL LISTED FOR MOUNTING IN FURNITURE
- 15A