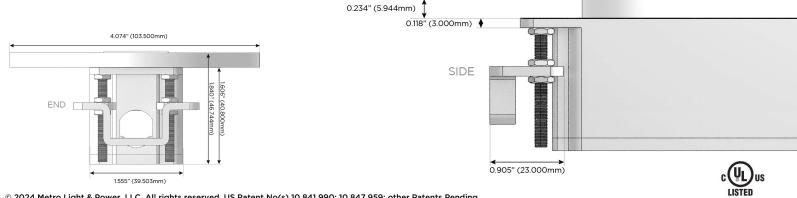

#### Plug:

Supplied with Low Profile Flat 45° Angle 120 VAC Plug

Optional Standard Straight 120 VAC Plug

Optional Straight 120 VAC Pass-through Plug

- CLEAN, COMPACT DESIGN
- STREAMLINED
- LOW PROFILE
- SIDE-EXITING CORDS
- PLUG & PLAY
- 6' AC CORD & PLUG (FLAT PLUG STANDARD)
- CUSTOMIZABLE CONFIGURATIONS AND FINISHES
- UL LISTED FOR MOUNTING IN FURNITURE
- 15A

© 2024 Metro Light & Power, LLC. All rights reserved. US Patent No(s) 10,841,990; 10,847,959; other Patents Pending Metro Light & Power, LLC | 11 Smith St Englewood, NJ 07631 | T: 201-416-4160 | F: 208-979-4613 | info@metrolightandpower.com | www.metrolightandpower.com