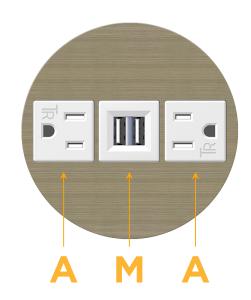

### A Tamper Resistant AC Receptacle

M Double USB-A (Fast Charging Ports - 18W)

Distributed by

Mormax Company, Inc. 8 Westchester Plaza Elmsford, NY 10523 ♦ 914-699-0101
✓ sales@mormax.com

mormax.com

E491161

#### Module/Port Options:

- A Tamper Resistant AC Receptacle
- E USB-A & USB-C (20W)
- M Double USB-A (Fast Charging Ports 18W)
- H HDMI
- 6 CAT 6
- 12 RJ 12
- X Switched AC
- Y 3-Way Switch (Low Voltage)
- V USB-C (45W High Speed Charging Port)
- S USB-C (25W High Speed Charging Port)
- R Switched AC (Rocker Switch)
- D Dimmer Switch