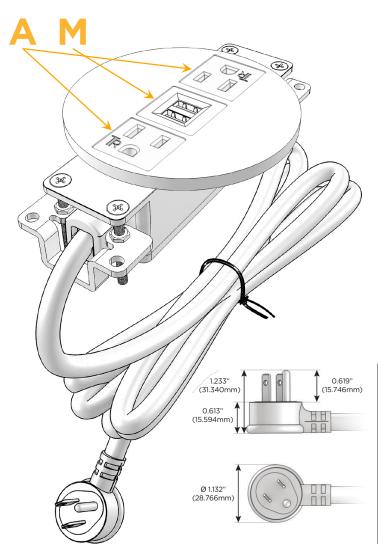

# **Module/Port Options:**

- **Tamper Resistant AC Receptacle**
- **USB-A & USB-C (20W)**
- Double USB-A (Fast Charging Ports 18W)
- HDMI
- 6 CAT 6
- 12 RJ 12
- X Switched AC
- 3-Way Switch (Low Voltage)
- USB-C (45W High Speed Charging Port)
- **USB-C (25W High Speed Charging Port)**
- Switched AC (Rocker Switch)
- **Dimmer Switch**

### Plug:

Supplied with Low Profile Flat 45° Angle 120 VAC

Optional Standard Straight 120 VAC Plug

Optional Straight 120 VAC Pass-through Plug

- CLEAN, COMPACT DESIGN
- **STREAMLINED**
- LOW PROFILE
- SIDE-EXITING CORDS
- **PLUG & PLAY**
- 6' AC CORD & PLUG (FLAT PLUG STANDARD)
- **CUSTOMIZABLE CONFIGURATIONS AND FINISHES**
- UL LISTED FOR MOUNTING IN FURNITURE
- 15A

Specs: **Modules/Ports:** 

**Tamper Resistant AC Receptacle** 

Double USB-A (Fast Charging Ports - 18W)

TOP 4.074" (103.500mm)