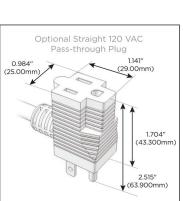

### Plug:

Supplied with Low Profile Flat 45° Angle 120 VAC

Optional Standard Straight 120 VAC Plug

Optional Straight 120 VAC Pass-through Plug

- CLEAN, COMPACT DESIGN
- **STREAMLINED**
- LOW PROFILE
- SIDE-EXITING CORDS
- **PLUG & PLAY**
- 6' AC CORD & PLUG (FLAT PLUG STANDARD)
- **CUSTOMIZABLE CONFIGURATIONS AND FINISHES**
- UL LISTED FOR MOUNTING IN FURNITURE
- 15A