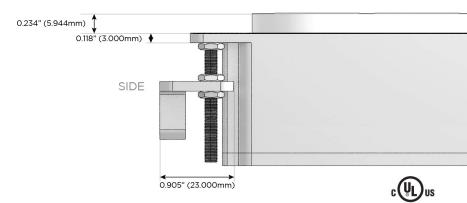

Specs: **Modules/Ports:** 

**Tamper Resistant AC Receptacle** 

Double USB-A (Fast Charging Ports - 18W)

TOP 4.074" (103.500mm)