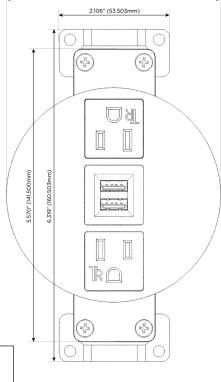

# **Module/Port Options:**

- **Tamper Resistant AC Receptacle**
- **USB-A & USB-C (20W)**
- Double USB-A (Fast Charging Ports 18W)
- HDMI
- 6 CAT 6
- 12 RJ 12
- X Switched AC
- 3-Way Switch (Low Voltage)
- USB-C (45W High Speed Charging Port)
- **USB-C (25W High Speed Charging Port)**
- Switched AC (Rocker Switch)
- **Dimmer Switch**

Specs: **Modules/Ports:** 

**Tamper Resistant AC Receptacle** 

Double USB-A (Fast Charging Ports - 18W)

TOP 4.074" (103.500mm)