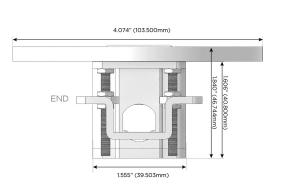

Specs: **Modules/Ports:** 

**Tamper Resistant AC Receptacle** 

Double USB-A (Fast Charging Ports - 18W)

TOP 4.074" (103.500mm)