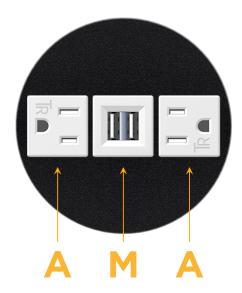

# **Module/Port Options:**

- **Tamper Resistant AC Receptacle**
- **USB-A & USB-C (20W)**
- Double USB-A (Fast Charging Ports 18W)
- HDMI
- 6 CAT 6
- 12 RJ 12
- X Switched AC
- 3-Way Switch (Low Voltage)
- USB-C (45W High Speed Charging Port)
- **USB-C (25W High Speed Charging Port)**
- Switched AC (Rocker Switch)
- **Dimmer Switch**

Specs: **Modules/Ports:** 

**Tamper Resistant AC Receptacle** 

Double USB-A (Fast Charging Ports - 18W)

TOP 4.074" (103.500mm)