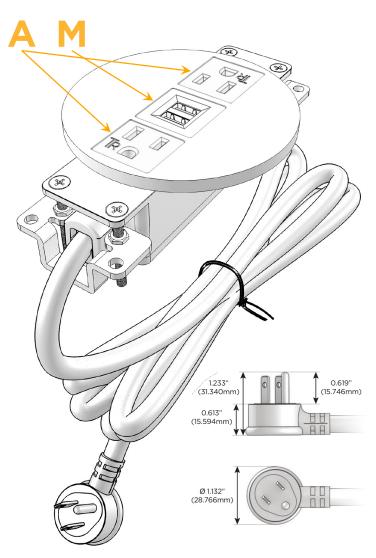

### Plug:

Supplied with Low Profile Flat 45° Angle 120 VAC

Optional Standard Straight 120 VAC Plug

Optional Straight 120 VAC Pass-through Plug

- CLEAN, COMPACT DESIGN
- **STREAMLINED**
- LOW PROFILE
- SIDE-EXITING CORDS
- **PLUG & PLAY**
- 6' AC CORD & PLUG (FLAT PLUG STANDARD)
- **CUSTOMIZABLE CONFIGURATIONS AND FINISHES**
- UL LISTED FOR MOUNTING IN FURNITURE
- 15A