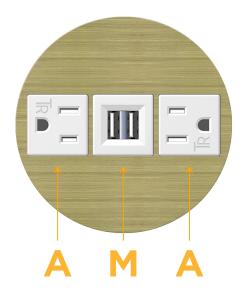

# **Module/Port Options:**

- **Tamper Resistant AC Receptacle**
- **USB-A & USB-C (20W)**
- Double USB-A (Fast Charging Ports 18W)
- **HDMI**
- CAT 6
- 12 RJ 12
- X Switched AC
- 3-Way Switch (Low Voltage)
- USB-C (45W High Speed Charging Port)
- USB-C (25W High Speed Charging Port)
- Switched AC (Rocker Switch)
- **Dimmer Switch**

Specs: **Modules/Ports:** 

**Tamper Resistant AC Receptacle** 

Double USB-A (Fast Charging Ports - 18W)