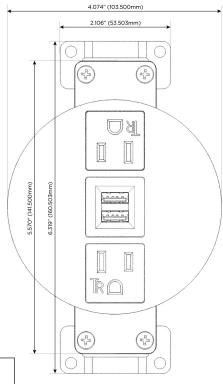

# **Module/Port Options:**

- **Tamper Resistant AC Receptacle**
- **USB-A & USB-C (20W)**
- Double USB-A (Fast Charging Ports 18W)
- **HDMI**
- CAT 6
- 12 RJ 12
- X Switched AC
- 3-Way Switch (Low Voltage)
- USB-C (45W High Speed Charging Port)
- USB-C (25W High Speed Charging Port)
- Switched AC (Rocker Switch)
- **Dimmer Switch**

Specs: **Modules/Ports:** 

**Tamper Resistant AC Receptacle** 

Double USB-A (Fast Charging Ports - 18W)