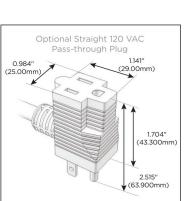

### Plug:

Supplied with Low Profile Flat 45° Angle 120 VAC

Optional Standard Straight 120 VAC Plug

Optional Straight 120 VAC Pass-through Plug

- CLEAN, COMPACT DESIGN
- **STREAMLINED**
- LOW PROFILE
- SIDE-EXITING CORDS
- **PLUG & PLAY**
- 6' AC CORD & PLUG (FLAT PLUG STANDARD)
- **CUSTOMIZABLE CONFIGURATIONS AND FINISHES**
- UL LISTED FOR MOUNTING IN FURNITURE
- 15A