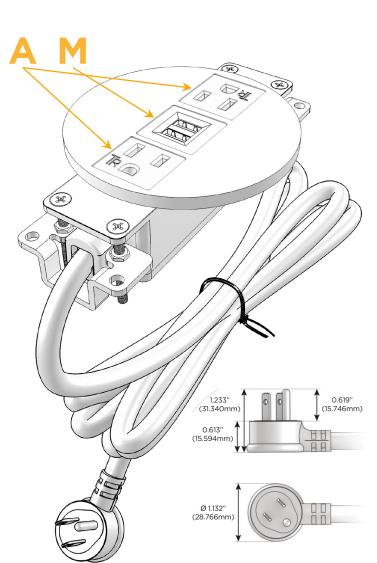

# **Module/Port Options:**

- A Tamper Resistant AC Receptacle
- E USB-A & USB-C (20W)
- M Double USB-A (Fast Charging Ports 18W)
- H HDMI
- 6 CAT 6
- 12 RJ 12
- X Switched AC
- Y 3-Way Switch (Low Voltage)
- V USB-C (45W High Speed Charging Port)
- S USB-C (25W High Speed Charging Port)
- R Switched AC (Rocker Switch)
- D Dimmer Switch

### Plug:

Supplied with Low Profile Flat 45° Angle 120 VAC Plug

Optional Standard Straight 120 VAC Plug

Optional Straight 120 VAC Pass-through Plug

- CLEAN, COMPACT DESIGN
- STREAMLINED
- LOW PROFILE
- SIDE-EXITING CORDS
- PLUG & PLAY
- 6' AC CORD & PLUG (FLAT PLUG STANDARD)
- CUSTOMIZABLE CONFIGURATIONS AND FINISHES
- UL LISTED FOR MOUNTING IN FURNITURE
- 15A

# Modules/Ports:

- A Tamper Resistant AC Receptacle
- M Double USB-A (Fast Charging Ports 18W)