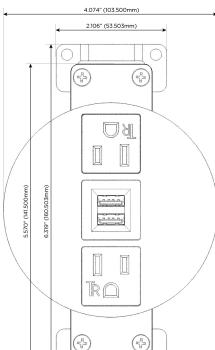

# **Module/Port Options:**

- A Tamper Resistant AC Receptacle
- E USB-A & USB-C (20W)
- M Double USB-A (Fast Charging Ports 18W)
- H HDMI
- 6 CAT 6
- 12 RJ 12
- X Switched AC
- Y 3-Way Switch (Low Voltage)
- V USB-C (45W High Speed Charging Port)
- S USB-C (25W High Speed Charging Port)
- R Switched AC (Rocker Switch)
- D Dimmer Switch

# Modules/Ports:

- A Tamper Resistant AC Receptacle
- M Double USB-A (Fast Charging Ports 18W)