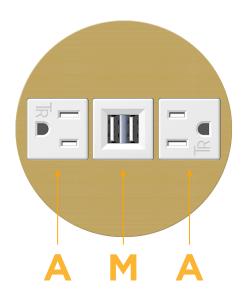

# **Module/Port Options:**

- A Tamper Resistant AC Receptacle
- E USB-A & USB-C (20W)
- M Double USB-A (Fast Charging Ports 18W)
- H HDMI
- 6 CAT 6
- 12 RJ 12
- X Switched AC
- Y 3-Way Switch (Low Voltage)
- V USB-C (45W High Speed Charging Port)
- S USB-C (25W High Speed Charging Port)
- R Switched AC (Rocker Switch)
- D Dimmer Switch

# Modules/Ports:

- A Tamper Resistant AC Receptacle
- M Double USB-A (Fast Charging Ports 18W)