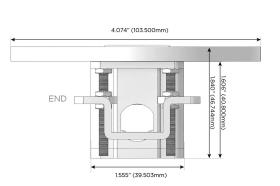

## **Modules/Ports:**

- A Tamper Resistant AC Receptacle
- M Double USB-A (Fast Charging Ports 18W)

TOP 4.074" (103.500mm)