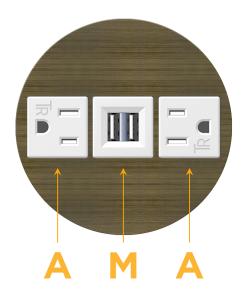

## **Modules/Ports:**

- A Tamper Resistant AC Receptacle
- M Double USB-A (Fast Charging Ports 18W)

TOP 4.074" (103.500mm)