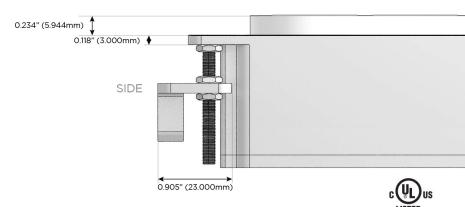

## Plug:

Supplied with Low Profile Flat 45° Angle 120 VAC

Optional Standard Straight 120 VAC Plug

Optional Straight 120 VAC Pass-through Plug

- CLEAN, COMPACT DESIGN
- **STREAMLINED**
- LOW PROFILE
- SIDE-EXITING CORDS
- **PLUG & PLAY**
- 6' AC CORD & PLUG (FLAT PLUG STANDARD)
- **CUSTOMIZABLE CONFIGURATIONS AND FINISHES**
- UL LISTED FOR MOUNTING IN FURNITURE
- 15A