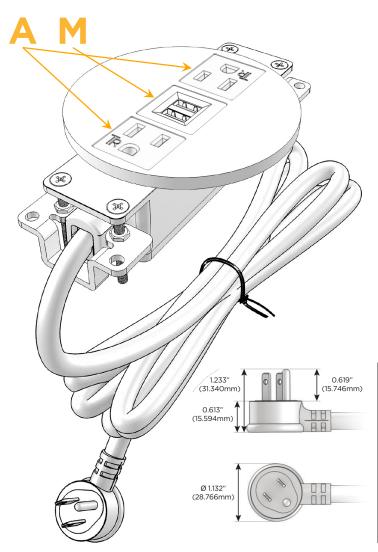

## Plug:

Supplied with Low Profile Flat 45° Angle 120 VAC

Optional Standard Straight 120 VAC Plug

Optional Straight 120 VAC Pass-through Plug

- CLEAN, COMPACT DESIGN
- **STREAMLINED**
- LOW PROFILE
- SIDE-EXITING CORDS
- **PLUG & PLAY**
- 6' AC CORD & PLUG (FLAT PLUG STANDARD)
- **CUSTOMIZABLE CONFIGURATIONS AND FINISHES**
- UL LISTED FOR MOUNTING IN FURNITURE
- 15A

## **Modules/Ports:**

- A Tamper Resistant AC Receptacle
- M Double USB-A (Fast Charging Ports 18W)

TOP 4.074" (103.500mm)