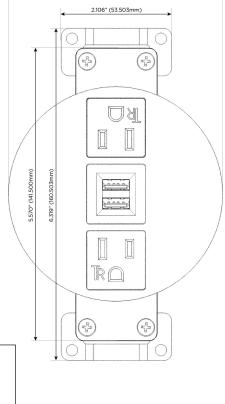

## **Modules/Ports:**

- A Tamper Resistant AC Receptacle
- M Double USB-A (Fast Charging Ports 18W)

TOP 4.074" (103.500mm)