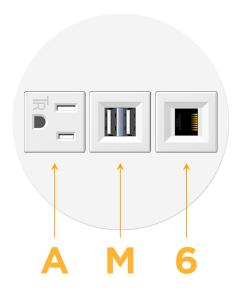

## **Modules/Ports:**

- A Tamper Resistant AC Receptacle
- M Double USB-A (Fast Charging Ports 18W)
- 6 CAT 6

TOP 4.074" (103.500mm)