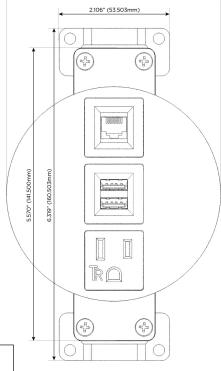

## **Modules/Ports:**

- A Tamper Resistant AC Receptacle
- M Double USB-A (Fast Charging Ports 18W)
- 6 CAT 6

TOP 4.074" (103.500mm)