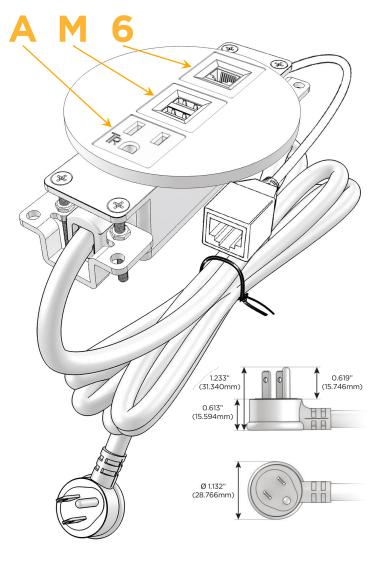

#### AC POWER & DATA CONNECTIVITY SOLUTION

M-POWER-3TW-AM6-WRNDSB

Distributed by

Mormax Company, Inc.
8 Westchester Plaza

Elmsford, NY 10523

**⊗** ∑

914-699-0101

sales@mormax.com
mormax.com

#### Plug:

Supplied with Low Profile Flat 45° Angle 120 VAC Plug

Optional Standard Straight 120 VAC Plug

Optional Straight 120 VAC Pass-through Plug

- CLEAN, COMPACT DESIGN
- STREAMLINED
- LOW PROFILE
- SIDE-EXITING CORDS
- PLUG & PLAY
- 6' AC CORD & PLUG (FLAT PLUG STANDARD)
- CUSTOMIZABLE CONFIGURATIONS AND FINISHES
- UL LISTED FOR MOUNTING IN FURNITURE
- 15A

## **Modules/Ports:**

- A Tamper Resistant AC Receptacle
- M Double USB-A (Fast Charging Ports 18W)
- 6 CAT 6

TOP 4.074" (103.500mm)