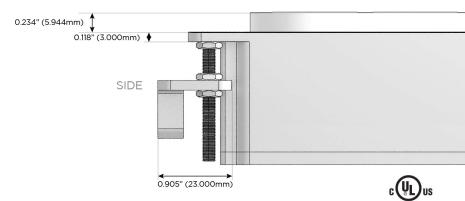

#### Plug:

Supplied with Low Profile Flat 45° Angle 120 VAC Plug

Optional Standard Straight 120 VAC Plug

Optional Straight 120 VAC Pass-through Plug

- CLEAN, COMPACT DESIGN
- STREAMLINED
- LOW PROFILE
- SIDE-EXITING CORDS
- PLUG & PLAY
- 6' AC CORD & PLUG (FLAT PLUG STANDARD)
- CUSTOMIZABLE CONFIGURATIONS AND FINISHES
- UL LISTED FOR MOUNTING IN FURNITURE
- 15A