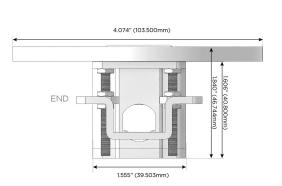

## **Modules/Ports:**

- A Tamper Resistant AC Receptacle
- M Double USB-A (Fast Charging Ports 18W)
- 6 CAT 6

TOP 4.074" (103.500mm)