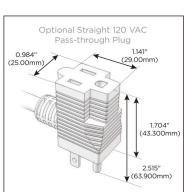

#### Plug:

Supplied with Low Profile Flat 45° Angle 120 VAC Plug

Optional Standard Straight 120 VAC Plug

Optional Straight 120 VAC Pass-through Plug

- CLEAN, COMPACT DESIGN
- STREAMLINED
- LOW PROFILE
- SIDE-EXITING CORDS
- PLUG & PLAY
- 6' AC CORD & PLUG (FLAT PLUG STANDARD)
- CUSTOMIZABLE CONFIGURATIONS AND FINISHES
- UL LISTED FOR MOUNTING IN FURNITURE
- 15A