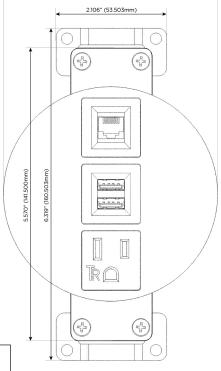

# **Module/Port Options:**

- A Tamper Resistant AC Receptacle
- E USB-A & USB-C (20W)
- M Double USB-A (Fast Charging Ports 18W)
- H HDMI
- 6 CAT 6
- 12 RJ 12
- X Switched AC
- Y 3-Way Switch (Low Voltage)
- V USB-C (45W High Speed Charging Port)
- S USB-C (25W High Speed Charging Port)
- R Switched AC (Rocker Switch)
- Dimmer Switch

## **Modules/Ports:**

- **Tamper Resistant AC Receptacle**
- Double USB-A (Fast Charging Ports 18W)
- CAT 6

TOP 4.074" (103.500mm)