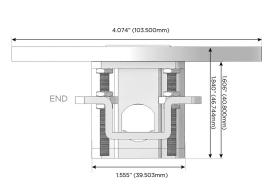

## **Modules/Ports:**

- **Tamper Resistant AC Receptacle**
- Double USB-A (Fast Charging Ports 18W)
- CAT 6

TOP 4.074" (103.500mm)