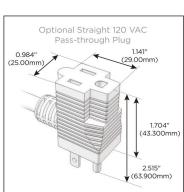

### Plug:

Supplied with Low Profile Flat 45° Angle 120 VAC Plug

Optional Standard Straight 120 VAC Plug

Optional Straight 120 VAC Pass-through Plug

- CLEAN, COMPACT DESIGN
- STREAMLINED
- LOW PROFILE
- SIDE-EXITING CORDS
- PLUG & PLAY
- 6' AC CORD & PLUG (FLAT PLUG STANDARD)
- CUSTOMIZABLE CONFIGURATIONS AND FINISHES
- UL LISTED FOR MOUNTING IN FURNITURE
- 15A