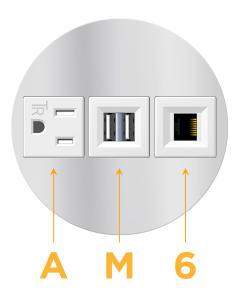

# **Module/Port Options:**

- A Tamper Resistant AC Receptacle
- E USB-A & USB-C (20W)
- M Double USB-A (Fast Charging Ports 18W)
- H HDMI
- 6 CAT 6
- 12 RJ 12
- X Switched AC
- Y 3-Way Switch (Low Voltage)
- V USB-C (45W High Speed Charging Port)
- S USB-C (25W High Speed Charging Port)
- R Switched AC (Rocker Switch)
- Dimmer Switch

## **Modules/Ports:**

- **Tamper Resistant AC Receptacle**
- Double USB-A (Fast Charging Ports 18W)
- CAT 6

TOP 4.074" (103.500mm)