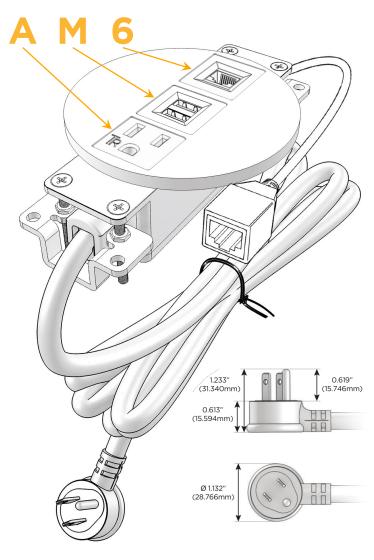

### Plug:

Supplied with Low Profile Flat 45° Angle 120 VAC Plug

Optional Standard Straight 120 VAC Plug

Optional Straight 120 VAC Pass-through Plug

- CLEAN, COMPACT DESIGN
- STREAMLINED
- LOW PROFILE
- SIDE-EXITING CORDS
- PLUG & PLAY
- 6' AC CORD & PLUG (FLAT PLUG STANDARD)
- CUSTOMIZABLE CONFIGURATIONS AND FINISHES
- UL LISTED FOR MOUNTING IN FURNITURE
- 15A

# **Module/Port Options:**

- A Tamper Resistant AC Receptacle
- E USB-A & USB-C (20W)
- M Double USB-A (Fast Charging Ports 18W)
- H HDMI
- 6 CAT 6
- 12 RJ 12
- X Switched AC
- Y 3-Way Switch (Low Voltage)
- V USB-C (45W High Speed Charging Port)
- S USB-C (25W High Speed Charging Port)
- R Switched AC (Rocker Switch)
- Dimmer Switch

## **Modules/Ports:**

- **Tamper Resistant AC Receptacle**
- Double USB-A (Fast Charging Ports 18W)
- CAT 6

TOP 4.074" (103.500mm)